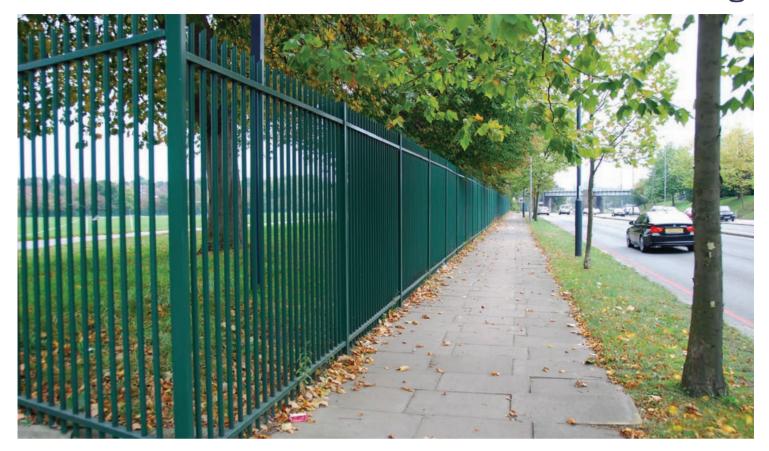

# Jacksons Fencing

Barbican® Imperial LPS 1175 SR1 system of fencing and gates features a welded pale-through-rail construction for strength and security integrity. The horizontal railed are sleeved on to the upright posts with concealed fixings to provide timeless design suitable for most settings.

### **PANELS**

Barbican® Imperial SR1 has vertical round hollow section 25mm diameter pales up to 2000mm high at 124mm centres and 32mm for 2100mm+ with 129mm centres which complies to Building Regulations.