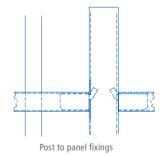

# Jacksons Fencing

Barbican® Imperial LPS 1175 SR1 system of fencing and gates features a welded pale-through-rail construction for strength and security integrity. The horizontal railed are sleeved on to the upright posts with concealed fixings to provide timeless design suitable for most settings.

- LPS 1175 SR1 Approved
- Secured by Design Preferred Specification
- Fully welded pale-through-rail construction
- Seamless, concealed rail to post fixing
- Anti-climb design
- 25-year service life guarantee