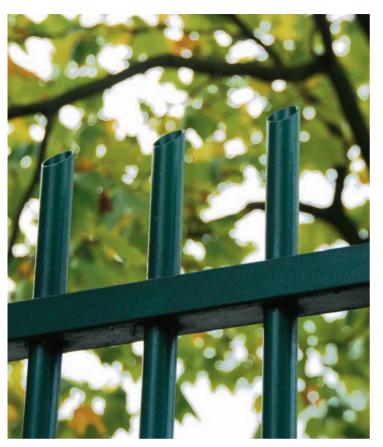

### **PANELS**

Barbican® Imperial SR1 has vertical round hollow section 25mm diameter pales up to 2000mm high at 124mm centres and 32mm for 2100mm+ with 129mm centres which complies to Building Regulations.