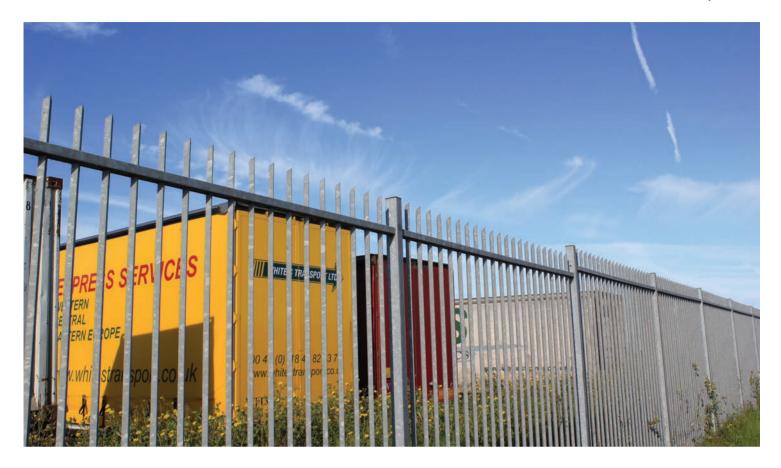

# **BARBICAN® SR1**

Our Barbican® SR1 LPS 1175 systems feature a welded pale-through-rail construction for strength and security integrity. Barbican® SR1 is an ideal option for commercial properties, city schools, or great for architects who want a minimalist contemporary fence which meets LPS 1175 standard set by the Loss Prevention Certification Board (LPCB).

## **PANELS**

Barbican® SR1 panels are up to 3000mm high and have two horizontal hollow sections rails 60 x 40mm (3 rails if 3000mm high). Vertical rectangular hollow section 25 x 25mm pales are passed through the rails with standard spacing at 129mm centres. The tops of pales are cut at 45 degrees and left open as standard to form a point.