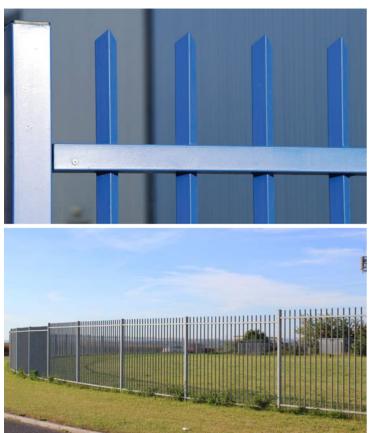

# **BARBICAN® SR1**

Our Barbican® SR1 LPS 1175 systems feature a welded pale-through-rail construction for strength and security integrity. Barbican® SR1 is an ideal option for commercial properties, city schools, or great for architects who want a minimalist contemporary fence which meets LPS 1175 standard set by the Loss Prevention Certification Board (LPCB).

- LPS 1175 SR1 Approved
- Secured by Design Preferred Specification
- Fully welded pale-through-rail construction
- · Seamless, concealed vandal proof rail to post fixing
- · Anti-climb design
- 25-year service life guarantee

## **PANELS**

Barbican® SR1 panels are up to 3000mm high and have two horizontal hollow sections rails 60 x 40mm (3 rails if 3000mm high). Vertical rectangular hollow section 25 x 25mm pales are passed through the rails with standard spacing at 129mm centres. The tops of pales are cut at 45 degrees and left open as standard to form a point.