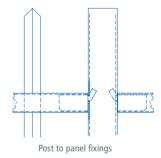

## **PANELS**

Barbican® SR1 panels are up to 3000mm high and have two horizontal hollow sections rails 60 x 40mm (3 rails if 3000mm high). Vertical rectangular hollow section 25 x 25mm pales are passed through the rails with standard spacing at 129mm centres. The tops of pales are cut at 45 degrees and left open as standard to form a point.