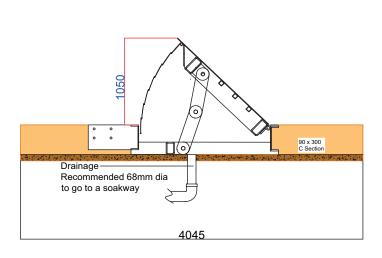

## CRASH RATED SHALLOW MOUNT ROAD BLOCKER

The Crash Rated Shallow Mount Road Blocker has been designed to prevent the threat of potential terrorist attacks where high security is required.

Crash tested at MIRA (Motor Industry Research Association) the test was a great success, passing 100% with '0' penetration and still operational after use. It is driven via a hydraulic 7.5Kw power pack with inverter/plc controls which requires a three phase supply.

- High grade PFC and RHS
- · Aluminium Curtain, 3mm skirt
- Panels in 5 sections
- Easy Removal after Impact
- 3 phase supply 415 VAC
- · PLC & inverter controlled
- Performance Classification: V/7500{N3}/80/90:0/24.6