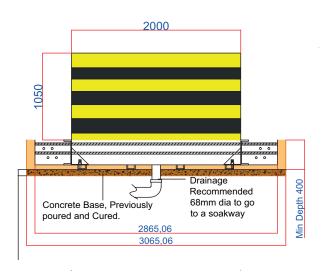

## CRASH RATED SHALLOW MOUNT ROAD BLOCKER

The Crash Rated Shallow Mount Road Blocker has been designed to prevent the threat of potential terrorist attacks where high security is required.

Crash tested at MIRA (Motor Industry Research Association) the test was a great success, passing 100% with '0' penetration and still operational after use. It is driven via a hydraulic 7.5Kw power pack with inverter/plc controls which requires a three phase supply.

- High grade PFC and RHS
- · Aluminium Curtain, 3mm skirt
- Panels in 5 sections
- Easy Removal after Impact
- 3 phase supply 415 VAC
- · PLC & inverter controlled
- Performance Classification: V/7500{N3}/80/90:0/24.6