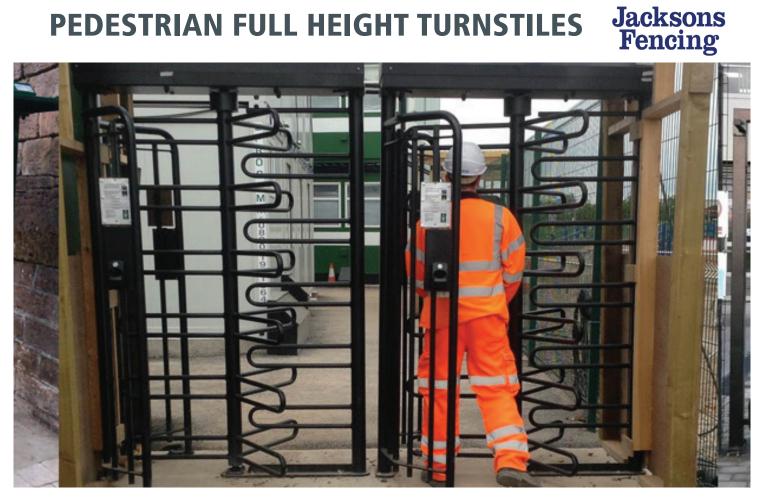

#### **Turnstile AGFHT**

Full height turnstile is a sleek, contemporary design, as well as a robust, high specification turnstile engineered to exacting standards. Manufactured to the highest quality our heavy duty turnstile is complete in all respects. Designed to give years of continuous use under tough conditions.

- Can be used for bi-directional pedestrian access
- Modular system
- Designed to be installed directly on concrete

| неіднт (мм) | width (MM) |
|-------------|------------|
| 2220        | 1410       |