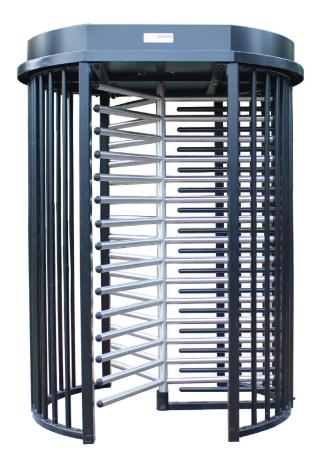

#### **Turnstile JFFHT**

The turnstile can be customised with a wide range of access control devices to suit your environment. The unit has been designed so fencing can be installed at any corner of the turnstile.

- Outside frame constructed from steel hollow tube with section
- Frame has been designed to hide cabling eliminating trunking
- 304-Grade stainless steel turnstile rotor option
- Easily integrates with any access control
- Bi-directional 120 degree stainless steel rotors
- Fail safe operation as standard
- Frame designed to accommodate access control interface
- CE marked unit