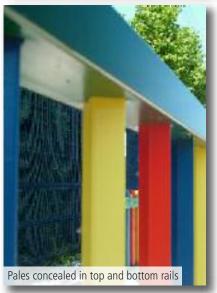

## Playground Fencing | Jacksons Security

Jacksons Fencing
Stowting Common | Ashford | TN25 6BN
www.jacksons-security.co.uk
+44 (0) 1233 750 393

Playtime Metal fencing comes in 1.1m high (nominally) panels have two horizontal rectangular hollow section rails 60x40mm; walls 2mm thick, with 25x25mm pales at 120mm centres to give a gap of 88mm.

## **Finish Options**

- Post, pales and rails are galvanized to BS EN1461 as standard
- Galvanized and powder coated to BS EN 13438 in one of our standard colours at extra cost
- Powder coating to non standard BS or RAL to special order