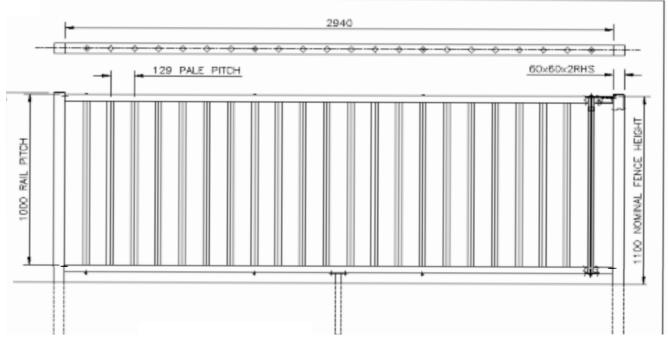

## Standard dimensions

| Height | Post Centres | Rails     | Pales     | Intermediate Posts | Gate Posts |
|--------|--------------|-----------|-----------|--------------------|------------|
| 1100mm | 3.0m         | 60 x 40mm | 25 x 25mm | 60 x 60mm          | 80 x 80mm  |

## Foundations (size in mm) L x W x D

| Set in concrete | Base plated     |
|-----------------|-----------------|
| 180 x 180 x 600 | 300 x 300 x 150 |