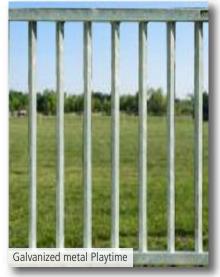

# **Metal Playtime**

## Playground Fencing | Jacksons Security

Jacksons Fencing
Stowting Common | Ashford | TN25 6BN
www.jacksons-security.co.uk
+44 (0) 1233 750 393

Playtime Metal fencing comes in 1.1m high (nominally) panels have two horizontal rectangular hollow section rails 60x40mm; walls 2mm thick, with 25x25mm pales at 120mm centres to give a gap of 88mm.