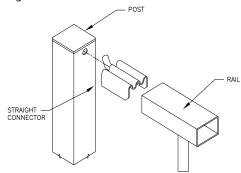

ons**

✓ Parks ✓ Schools ✓ Play Areas

## Gates

Matching gates are available in swing, cantilever sliding and tracked in either automated or manual operation. Please ask to specifications and details.

## **Finish Options**

- Post, pales and rails are galvanized to BS EN1461 as standard
- Galvanized and powder coated to BS EN 13438 in one of our standard colours at extra cost
- Powder coating to non standard BS or RAL to special order

## Standards

- RoSPA approved
- Conforms to all current play area safety guidelines

EN1461 as standard 13438 in one of our AL to special order guidelines

**Specify us**, register online to download detailed and specific drawings and diagrams of our security products

# Metal Playtime

# Specifications and Technical Data



## Straight Connector Detail



## Standard dimensions

| Height | Post Centres | Rails     | Pales     | Intermediate Posts | Gate Posts |
|--------|--------------|-----------|-----------|--------------------|------------|
| 1100mm | 3.0m         | 60 x 40mm | 25 x 25mm | 60 x 60mm          | 80 x 80mm  |

## Foundations (size in mm) L x W x D

| Set in concrete | Base plated     |
|-----------------|-----------------|
| 180 x 180 x 600 | 300 x 300 x 150 |