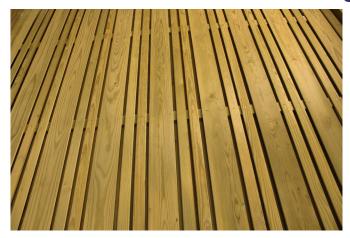

## **Specification**

Panel Heights: 1.83m Panel Width: 1.83m Thickness: 51mm

Framing: 45 x 51mm section planed.

Pales: 95 x 8mm thickness & 38 x 7mm. Planed

If you need to reduce the width of a panel on site, a cut down kit is available. Always use Jakcure® End Grain Treatment on any cut timber.