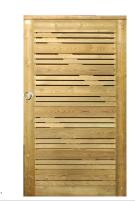

## **Gates**

Gates are Jakcure® treated softwood, right and left hand hanging (when viewed from the outside) but are made to order. They are designed to match our Urban Panel. Non-standard gates with custom width / heights are available as a special order and are also available as pairs (size restriction applies).

- Elegantly designed to match our Urban Panel.
- Galvanised ring latch and adjustable hook and band hinges are included.
- All fixings and fittings are hot-dip galvanised or stainless steel.
- Wall plates are available for fitting these gates to walls.

Standard Gate Heights: 1.78m (plus capping).

Standard Gate Widths: 1m

View our website for Q40 specification documents, CAD drawings and products available to buy online.

A fully made to measure service is available. All Jacksons Fencing systems and gates may be designed and manufactured to suit site conditions.