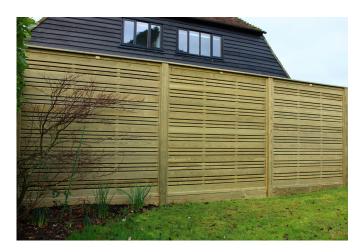

## **Urban Panel**

## Jacksons Fencing

Combining wide and narrow timber pales, Urban is a contemporary panel with a distinctive design, ideal for a variety of applications. Mortice and tennoned frame for extra strength, these panels are planed all round for a smooth finish, with stainless steel fixings throughout to ensure a long life.

- All timber used throughout is superior quality Jakcure® treated softwood guaranteed for 25 years.
- All fixings are stainless steel.
- Designed for use with slotted Jakposts®.
- Morticed and tenoned frame for extra strength.
- Part of our 'good-both-sides' range.
- Panels can be rotated so the pales can run either vertically or horizontally.
- Gravel boards are required where panels are in contact with the ground.