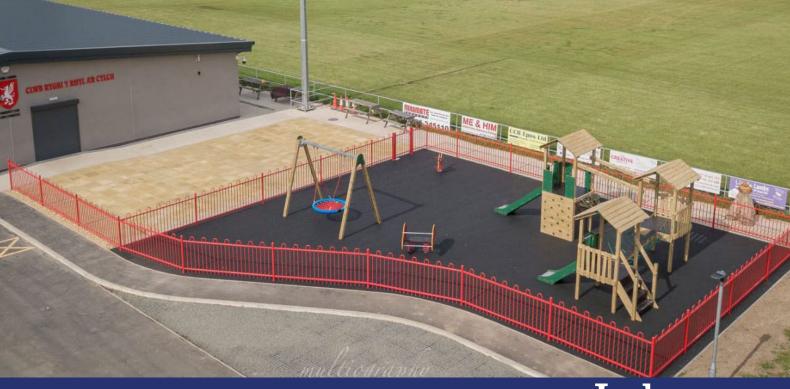

The empty grassland outside the club was transformed by playground specialists Creative Play, and features slides, a climbing wall, an inclined walkway, a basket swing and two spring riders, as well as safety flooring. Situated between the pitch and car park, fencing and gates were required to create a safe, enclosed area around the playground.

#### Solution

We supplied our Anti-Trap Bow Top fencing to create a boundary around the playground and provide a safe area to allow children to play. Anti-Trap Bow Top fencing is an ideal solution for playgrounds, as it has wide spacing between the hoops, and pale spacing below the top rail at a maximum of 100mm, to stop children from getting their limbs trapped. The RoSPA approved metal fencing is hot dip galvanised, and comes with a 25 year guarantee, providing a low lifetime cost for the club.

The fencing was polyester powder coated in red to match the rugby club colours while providing an attractive and welcoming perimeter. Polyester powder coating provides a bright, glossy finish that will not chip or crack, reducing the risk of injury from sharp edges, and providing a smart appearance for years to come.

To match the fencing, a single leaf gate was also installed to provide access to the playground, and an additional line of fencing was added to prevent children from straying into the car park when leaving the playground.