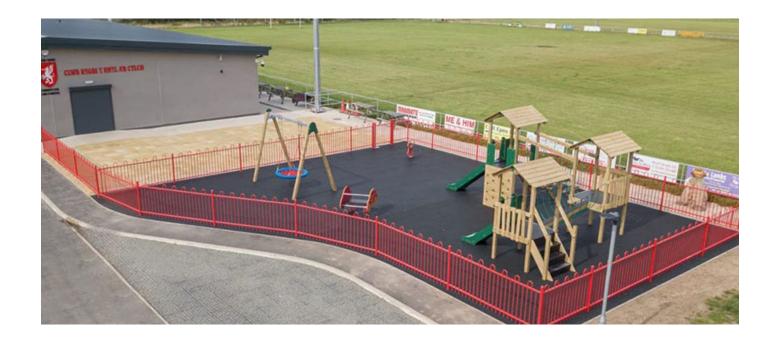

The empty grassland outside the club was transformed by playground specialists Creative Play, and features slides, a climbing wall, an inclined walkway, a basket swing and two spring riders, as well as safety flooring. Situated between the pitch and car park, fencing and gates were required to create a safe, enclosed area around the playground.

#### Solution

We supplied our Anti-Trap Bow Top fencing to create a boundary around the playground and provide a safe area to allow children to play. Anti-Trap Bow Top fencing is an ideal solution for playgrounds, as it has wide spacing between the hoops, and pale spacing below the top rail at a maximum of 100mm, to stop children from getting their limbs trapped. The RoSPA approved metal fencing is hot dip galvanised, and comes with a 25 year guarantee, providing a low lifetime cost for the club.

The fencing was polyester powder coated in red to match the rugby club colours while providing an attractive and welcoming perimeter. Polyester powder coating provides a bright, glossy finish that will not chip or crack, reducing the risk of injury from sharp edges, and providing a smart appearance for years to come.

To match the fencing, a single leaf gate was also installed to provide access to the playground, and an additional line of fencing was added to prevent children from straying into the car park when leaving the playground.