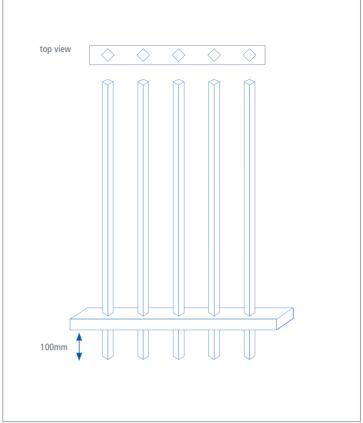

#### **PANELS**

Barbican® panels are up to 3000mm high and have two horizontal hollow sections rails 60 x 40mm (3 rails if 3000mm high). Vertical rectangular hollow section 25 x 25mm pales are passed through the rails with standard spacing at 129mm centres. The tops of pales are cut at 45 degrees and left open as standard to form a point.