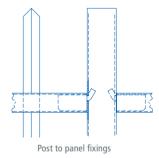

- Posts can be customised for Barbed wire / Razor wire / Rota Spike<sup>®</sup> / Alarm-aFence<sup>®</sup>
- Vertical pale spacing conforms to building regulations for anti-trap
- Unique vandal-proof panel to post connectors
- · Panels can be manufactured to accommodate sloping ground
- Suitable for almost any application from decorative and secure to highly secure
- · Anti-climb design
- 25-year service life guarantee