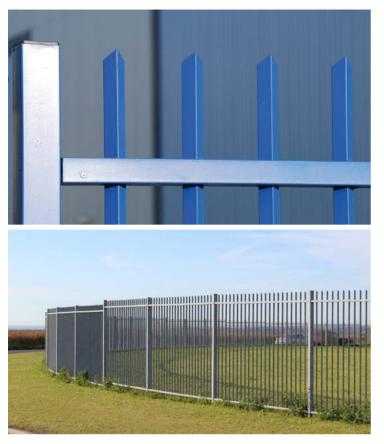

#### **PANELS**

Barbican® panels are up to 3000mm high and have two horizontal hollow sections rails 60 x 40mm (3 rails if 3000mm high). Vertical rectangular hollow section 25 x 25mm pales are passed through the rails with standard spacing at 129mm centres. The tops of pales are cut at 45 degrees and left open as standard to form a point.