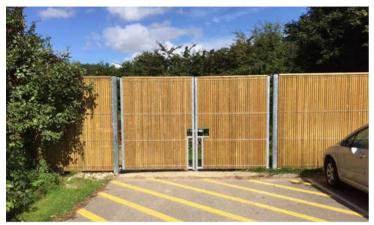

#### **GATES**

Matching gates available

| неіднт (мм) | POST CENTRES (MM) | TIMBER SLATS (MM) | POST DIMENSIONS (MM)        | OVERALL POST LENGTH (MM) |
|-------------|-------------------|-------------------|-----------------------------|--------------------------|
| 1585        | 3054              | 40 x 17           | 80 x 60 (plus spur post*)   | 2100                     |
| 1870        | 3054              | 40 x 17           | 80 x 60 (plus spur post*)   | 2500                     |
| 2070        | 3054              | 40 x 17           | 80 x 60 (plus spur post*)   | 2800                     |
| 2470        | 3054              | 40 x 17           | 80 x 60 (plus spur post*)   | 3300                     |
| 3170        | 3054              | 40 x 17           | 120 X 60 (plus spur post**) | 3900                     |