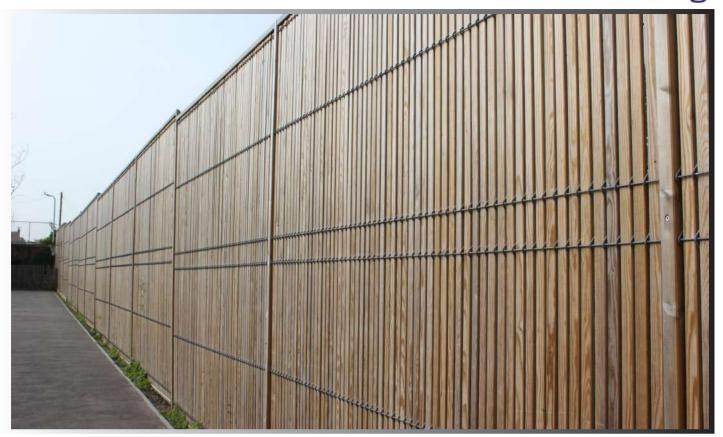

## Jacksons Fencing

Euroguard® Combi brings our experience and reputation in steel and timber fencing and gates together in a design that combines the beauty of natural wood with the strength of steel. The robust fence panels and matching gates provide the additional advantages of a flat facing surface with no hand or foot holds as well as closely spaced slats for added privacy.

- Welded mesh panels with timber slats
- Mesh 200 x 50mm centres with 45mm gap, 5mm wire (wire measured prior to coating)
- Unique vandal-proof panel to post fixing
- · Can be stepped to accommodate sloping ground
- Posts can be customised for Barbed wire / Razor wire / Rota Spike<sup>®</sup> / Alarm-aFence<sup>®</sup>
- Panels can be topped with Viper Spike<sup>®</sup> / Cobra Spike<sup>®</sup>
- · 25 year service life and Jakcure guarantee

40 x 17mm timber slats are treated using our Jakcure® treatment process guaranteeing the timber for 25 years against rot or insect attack.