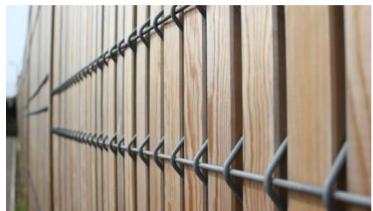

- Welded mesh panels with timber slats
- Mesh 200 x 50mm centres with 45mm gap, 5mm wire (wire measured prior to coating)
- Unique vandal-proof panel to post fixing
- · Can be stepped to accommodate sloping ground
- Posts can be customised for Barbed wire / Razor wire / Rota Spike<sup>®</sup> / Alarm-aFence<sup>®</sup>
- Panels can be topped with Viper Spike<sup>®</sup> / Cobra Spike<sup>®</sup>
- · 25 year service life and Jakcure guarantee

#### **PANELS**

Mesh panels with 'V' profile with 2 - 4 reinforcing folds (subject to height) are made using 5mm horizontal and vertical wires with 195 x 45mm aperture, welded at intersections which Galfan® Zinc alloy treated as standard.