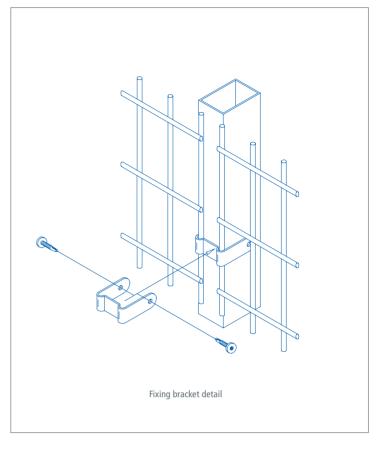

- Welded mesh panels with timber slats
- Mesh 200 x 50mm centres with 45mm gap, 5mm wire (wire measured prior to coating)
- Unique vandal-proof panel to post fixing
- · Can be stepped to accommodate sloping ground
- Posts can be customised for Barbed wire / Razor wire / Rota Spike<sup>®</sup> / Alarm-aFence<sup>®</sup>
- Panels can be topped with Viper Spike<sup>®</sup> / Cobra Spike<sup>®</sup>
- · 25 year service life and Jakcure guarantee

#### **PANELS**

Mesh panels with 'V' profile with 2 - 4 reinforcing folds (subject to height) are made using 5mm horizontal and vertical wires with 195 x 45mm aperture, welded at intersections which Galfan® Zinc alloy treated as standard.