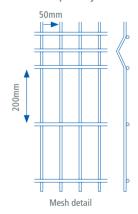

#### **PANELS**

Mesh panels with 'V' profile with 2 - 4 reinforcing folds (subject to height) are made using 5mm horizontal and vertical wires with 195 x 45mm aperture, welded at intersections which Galfan® Zinc alloy treated as standard.