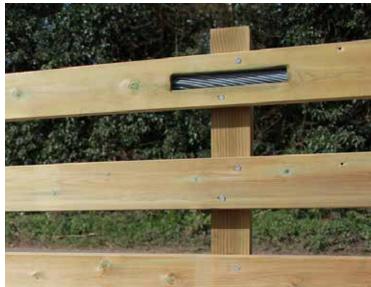

## LINEBACKER PNR TIMBER & STEEL COMBINATION HVM FENCE

Linebacker PNR features the PAS 68 certified and Secured by Design preferred Linebacker crash fence system, concealed within a traditional timber post and rail fence design. Jacksons Linebacker has been successfully impact tested in ac-cordance with BSi PAS 68:2010, PAS 68 rating of PAS 68:2010 V/7500(N3)/80/90:7.3/21.4)

- Certified to stop a vehicle of 7.5 tonne mass traveling at 50mph (80km/h)
- Shallow mounted only required 750mm foundation for end strainers
- PAS 68 certified
- Outward appearance of a traditional timber post and rail fencing system
- Linebacker PAS68 uses a single unbroken cable length
- Galvanised steel cables
- Cables do not require re-tensioning on site after initial install