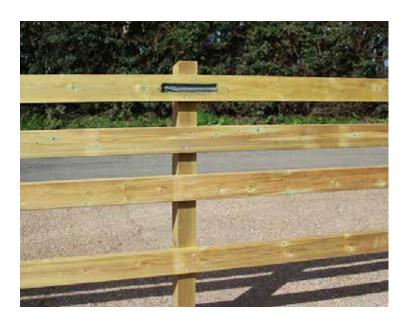

## LINEBACKER PNR TIMBER & STEEL COMBINATION HVM FENCE

Linebacker PNR features the PAS 68 certified and Secured by Design preferred Linebacker crash fence system, concealed within a traditional timber post and rail fence design. Jacksons Linebacker has been successfully impact tested in ac-cordance with BSi PAS 68:2010, PAS 68 rating of PAS 68:2010 V/7500(N3)/80/90:7.3/21.4)

- Certified to stop a vehicle of 7.5 tonne mass traveling at 50mph (80km/h)
- Shallow mounted only required 750mm foundation for end strainers
- PAS 68 certified
- Outward appearance of a traditional timber post and rail fencing system
- Linebacker PAS68 uses a single unbroken cable length
- Galvanised steel cables
- Cables do not require re-tensioning on site after initial install