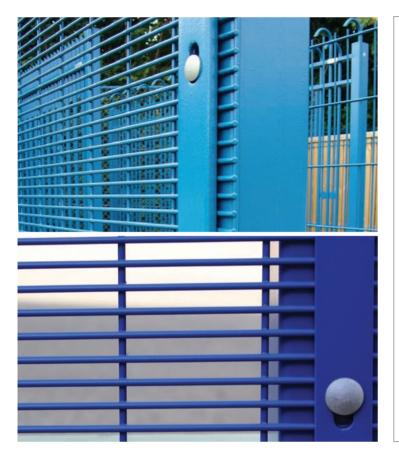

# **FINISHES**

- Panels are Galfan® zinc alloy coated as standard
- Powder coated to BS EN 13438
- Marine coat for installations within 500m of salt water or an estuary

# **STANDARD COLOURS**

- Black RAL 9005
- Green RAL 6005
- Other colours are available on request