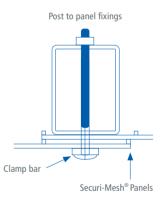

- Posts can be customised for Barbed wire / Razor wire / Rota Spike® / Alarm-aFence®
- Overlapped by a minimum of 75mm at posts to maintain integrity of protection
- Clamp bar fixings
- Mesh spacing conforms to building regulations for anti-trap
- · Anti-climb design
- Can be stepped to accommodate sloping ground
- Custom designs available
- 25-year service life guarantee