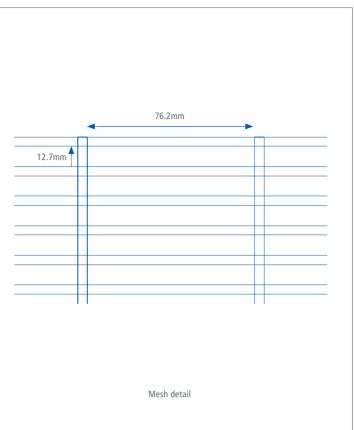

# **PANELS**

Securi-Mesh® panels are constructed from 76.2 x 12.7mm mesh (3" x 1/2") with 4mm wire. Panel widths are 2515mm as standard, with heights up to 5210mm.