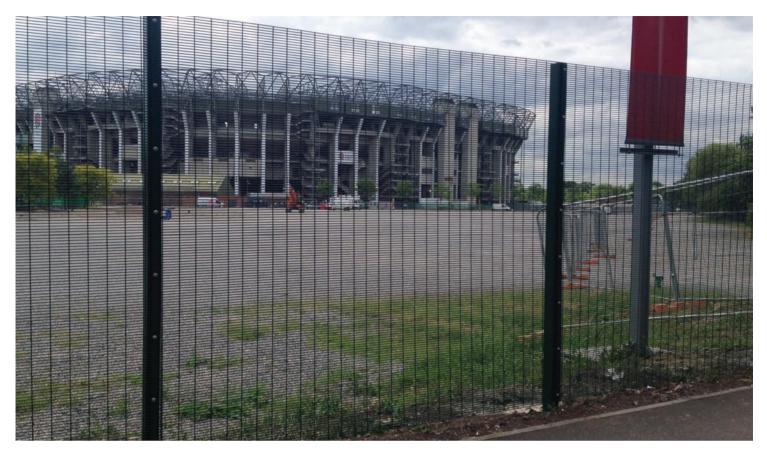

# **SECURI-MESH®**

Securi-Mesh® fencing system provides an ideal solution for a wide variety of high security perimeter and access control applications. Both the mesh and posts are designed to meet Home Office specifications for use in utilities sites, high risk locations and secure compounds.

# **APPLICATIONS**

- ✓ Utilities
- ✓ High risk
- ✓ Secure compounds