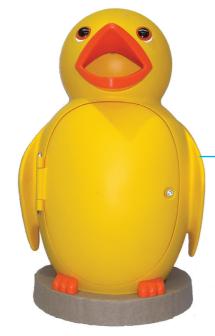

## **Bird Litter Bins**

Four delightful options that encourage and inspire young children particularly to throw their waste away. The lockable front opening door enables the quick and safe emptying of the inner liner. The unique talking options provide added interest and novelty whilst at the same time teach polite greetings and manners.

| Product<br>Code | Height<br>mm | Width<br>mm | <b>Depth</b> mm | Capacity<br>(litres) |
|-----------------|--------------|-------------|-----------------|----------------------|
| PEN-1P          | 1260         | 730         | 680             | 90                   |
| ROB-1P          | 1260         | 730         | 680             | 90                   |
| CHK-1P          | 1260         | 730         | 680             | 90                   |
| PAR-1P          | 1260         | 730         | 680             | 90                   |