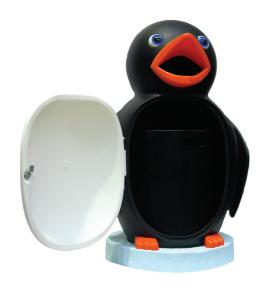

## **Bird Litter Bins**

Four delightful options that encourage and inspire young children particularly to throw their waste away. The lockable front opening door enables the quick and safe emptying of the inner liner. The unique talking options provide added interest and novelty whilst at the same time teach polite greetings and manners.

| Product<br>Code | Height<br>mm | Width<br>mm | <b>Depth</b> mm | Capacity<br>(litres) |
|-----------------|--------------|-------------|-----------------|----------------------|
| PEN-1P          | 1260         | 730         | 680             | 90                   |
| ROB-1P          | 1260         | 730         | 680             | 90                   |
| CHK-1P          | 1260         | 730         | 680             | 90                   |
| PAR-1P          | 1260         | 730         | 680             | 90                   |