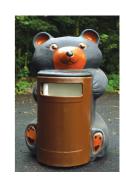

## **Ambere Litter Bin**

A large, friendly waste guzzling bear! With lockable front opening door, the inner liner can be emptied easily and safely. The optional voice box can be programmed with a polite message or greeting.