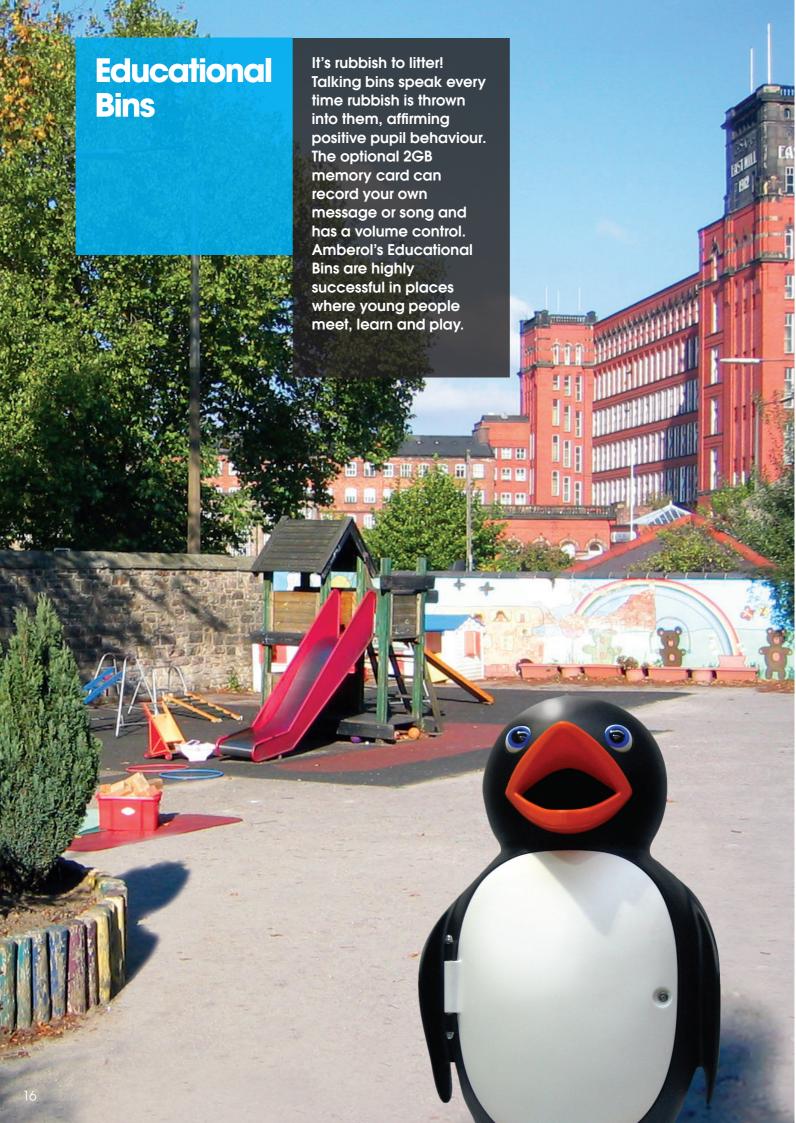

## **Bird Litter Bins**

Four delightful options that encourage and inspire young children particularly to throw their waste away. The lockable front opening door enables the quick and safe emptying of the inner liner. The unique talking options provide added interest and novelty whilst at the same time teach polite greetings and manners.