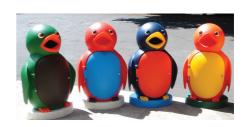

## **Bird Litter Bins**

Four delightful options that encourage and inspire young children particularly to throw their waste away. The lockable front opening door enables the quick and safe emptying of the inner liner. The unique talking options provide added interest and novelty whilst at the same time teach polite greetings and manners.

| Product<br>Code | Height<br>mm | Width<br>mm | <b>Depth</b> mm | Capacity<br>(litres) |
|-----------------|--------------|-------------|-----------------|----------------------|
| PEN-1P          | 1260         | 730         | 680             | 90                   |
| ROB-1P          | 1260         | 730         | 680             | 90                   |
| CHK-1P          | 1260         | 730         | 680             | 90                   |
| PAR-1P          | 1260         | 730         | 680             | 90                   |