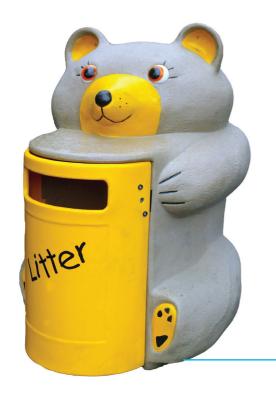

## **Ambere Litter Bin**

A large, friendly waste guzzling bear! With lockable front opening door, the inner liner can be emptied easily and safely. The optional voice box can be programmed with a polite message or greeting.