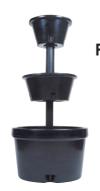

# Circular Precinct Planter

A tall three tier planter that sits centrally in the contemporary floor standing Cup and Saucer planter.

|   | Product<br>Code | Base<br>Diameter<br>mm | <b>Height</b> mm | Number<br>of central<br>plant-up tiers |
|---|-----------------|------------------------|------------------|----------------------------------------|
| ĺ | CFS-3P          | 1000                   | 2350             | 3                                      |