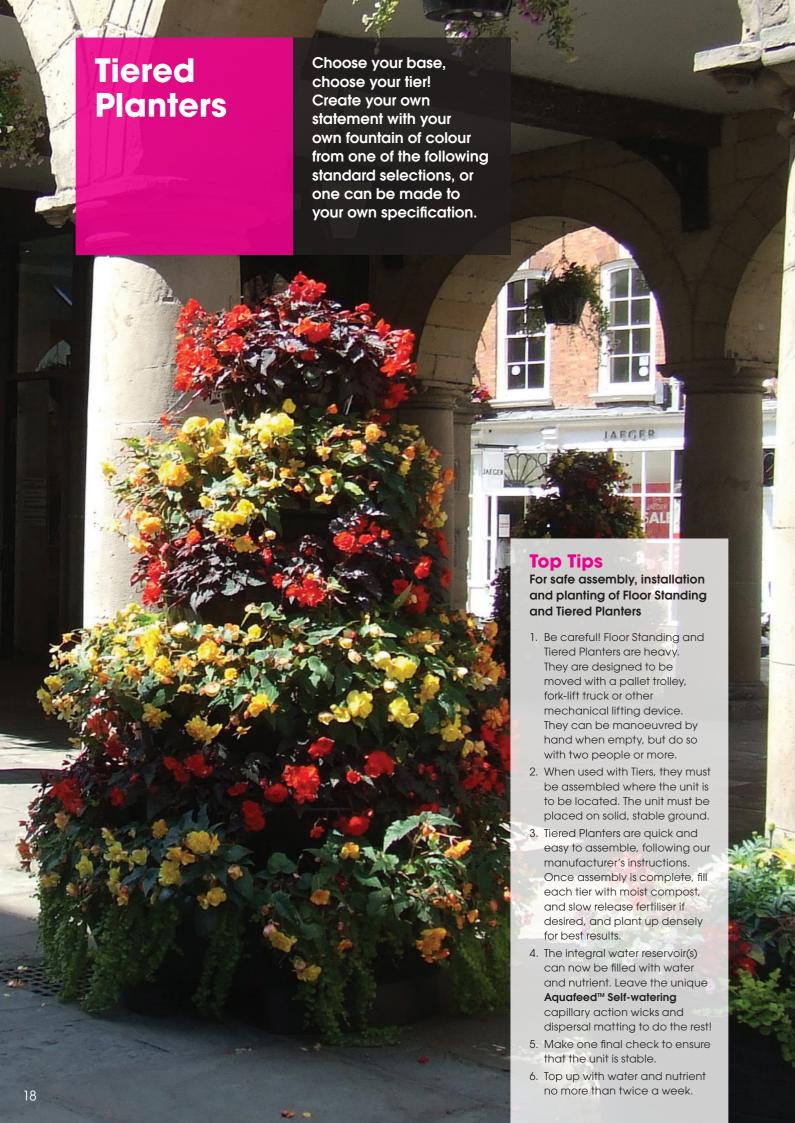

### Floral Fountain Planter

With the Big Flower
Pot floor standing
planter providing a
solid, sturdy base, this
centrally situated two
tier unit is simple
and straightforward
to assemble.

| Product<br>Code | Base<br>Diameter<br>mm | <b>Height</b> mm | Number<br>of central<br>plant-up tiers |
|-----------------|------------------------|------------------|----------------------------------------|
| FF-2P           | 800                    | 1700             | 2                                      |