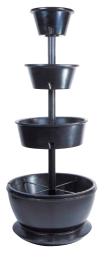

## **CREST** Giant Precinct Planter

Big is best! An enormous five tiered planter centrally located in the floor standing Giant Precinct Planter base.

| Product<br>Code | Base<br>Diameter<br>mm | <b>Height</b><br>mm | Number<br>of central<br>plant-up tiers |
|-----------------|------------------------|---------------------|----------------------------------------|
| GPP-5P          | 1500                   | 3700                | 5                                      |