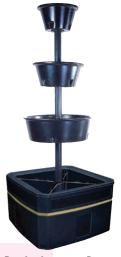

# Precinct Fountain Planter

This majestic three tier planter sits centrally in the floor standing Metre Square planter.

| Product<br>Code | Base<br>Length/Width<br>mm | <b>Height</b><br>mm | Number<br>of central<br>plant-up tiers |
|-----------------|----------------------------|---------------------|----------------------------------------|
| MSP-3P          | 1040                       | 2350                | 3                                      |