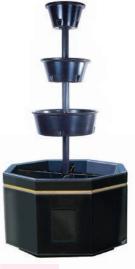

# Octagonal Fountain Planter

With the Octagonal planter as its base, this tall three tiered unit is a stunning accompaniment to grand buildings and big spaces.

| Product<br>Code | Base<br>Length/Width<br>mm | <b>Height</b> mm | Number<br>of central<br>plant-up tiers |
|-----------------|----------------------------|------------------|----------------------------------------|
| OCT-3P          | 1200                       | 2350             | 3                                      |