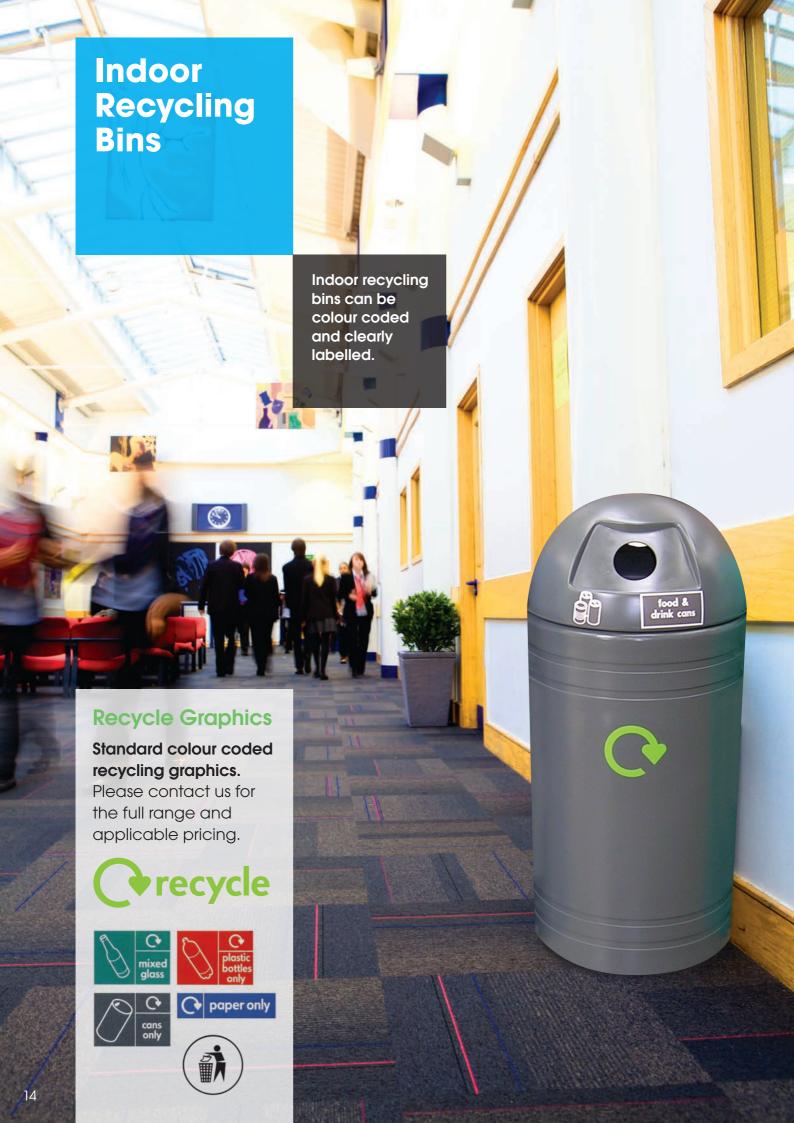

## **Westminster Recycle**

A circular floor standing bin with hooded top and inner liner. Ideal for use where people gather, particularly in refectories and foyers.

| Product | <b>Height</b> | <b>Diameter</b> | Capacity |
|---------|---------------|-----------------|----------|
| Code    | mm            | mm              | (litres) |
| RCY-1P  | 1070          | 500             |          |