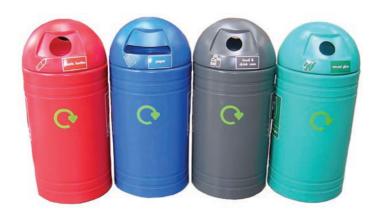

## **Westminster Recycle**

A circular floor standing bin with hooded top and inner liner. Ideal for use where people gather, particularly in refectories and foyers.

| Product | <b>Height</b> | <b>Diameter</b> | Capacity |
|---------|---------------|-----------------|----------|
| Code    | mm            | mm              | (litres) |
| RCY-1P  | 1070          | 500             |          |