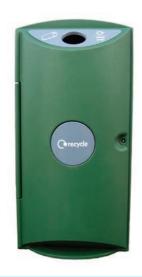

## **Enviro-cycle**

Based on the wall mounted Enviro-Bin, this smaller unit provides convenient waste separations where space is at a premium.

| Product<br>Code | <b>Height</b><br>mm | Width<br>mm | <b>Depth</b> mm | Capacity (litres) |
|-----------------|---------------------|-------------|-----------------|-------------------|
| ACT-1P          | 730                 | 470         | 260             | 50                |