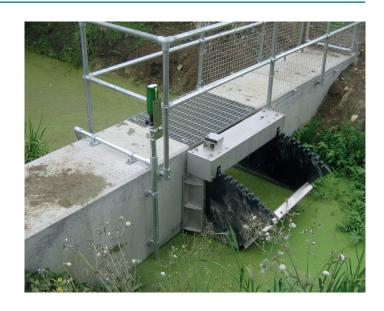

# **Applications**

As a sensor-agnostic data logger, the Hydro-Logic™ Flexi Logger can deliver reliable data across an extensive range of applications, including:

- River, lake, reservoir and tidal level monitoring
- · Borehole level and quality monitoring
- Sewer and combined sewer overflow (CSO) level monitoring
- · Water supply pressure and flow monitoring
- Weather and rainfall monitoring
- Flood warning
- · Pollution and spill warning

## Sensors

The Hydro-Logic<sup>™</sup> Flexi Logger is designed to operate with a range of sensors in order to provide complete data collection flexibility. Typical sensors include:

- Depth level pressure sensors
- Radar level sensors
- ADCP sensors
- Ultrasonic flow meters
- · Rain gauges, wind and weather sensors
- Water quality probes (pH, turbidity, DO)
- Temperature sensors