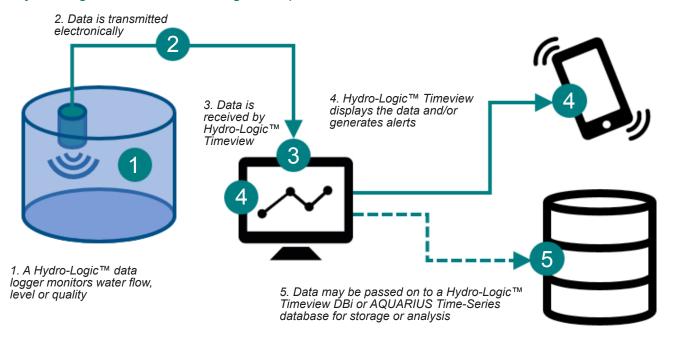

# The Hydro-Logic™ Smart Monitoring concept

As the data gathering component of a Hydro-Logic<sup>™</sup> Smart Monitoring system, it provides exceptional data collection across a wide range of applications, providing you with complete control over your environmental and water system monitoring, alerting and reporting.

# Act, react and make informed decisions

With automatic, remote data transmission the Hydro-Logic™ Flexi Logger enables you to monitor and react to environmental events in real time, and with data collection at intervals ranging from 10 seconds to 12 hours it provides analysts with big data to support effective planning, purchasing and asset management decisions.