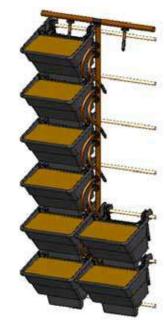

#### Hy-Tex **VersiWall™ GP** Vertical Garden and Green Wall Tray Planters

VersiWall™ GP Tray

VersiWall™ GP Mounting Panel

VersiWall™ GP is an easy-to-install and low maintenance modular vertical greening system with a choice of mounting, planting density and growth media options to suit different wall conditions.

A unique feature of the system is the ability to created curved walls (minimum 44cm radius) when the trays are mounted on weld mesh.

Depending on plant size and density desired, VersiWall™ GP Trays allow plant spacings of between 200mm and 300mm horizontally and 150mm or 225mm vertically, subject to mounting panel option.

VersiWall™ GP Trays can be individually replaced or removed for wall maintenance or design change. Each VersiWall™ GP Tray has a water reservoir with a cover designed for the provision of a capillary wick to re-use stored water and facilitate sustained plant growth.