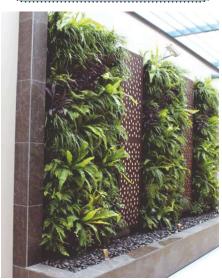

#### Hy-Tex **VersiWall™ GP** Vertical Garden and Green Wall Tray Planters

VersiWall™ GP Tray

VersiWall™ GP Mounting Panel

VersiWall™ GP is an easy-to-install and low maintenance modular vertical greening system with a choice of mounting, planting density and growth media options to suit different wall conditions.

Herb gardens in tight spaces

Varied planting density

Suitable for temporal and event use

©2017 Hy-Tex (UK) Ltd SP\_VersiWallGP\_01 Terms and Conditions apply

Enhancing the Urban Experience