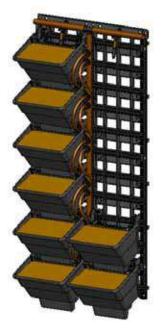

#### Hy-Tex **VersiWall™ GP** Vertical Garden and Green Wall Tray Planters

VersiWall™ GP Tray

VersiWall™ GP Mounting Panel

VersiWall™ GP is an easy-to-install and low maintenance modular vertical greening system with a choice of mounting, planting density and growth media options to suit different wall conditions.

## Mounting Systems

VersiWall™ GP Mounting Panel

Easy to install proprietary panel made from recycled plastics.

Welded Mesh

75 x 75mm or 50 x 75mm galvanised/stainless welded mesh

Steel Rods

Steel rods at 75mm intervals for a more minimalist design.