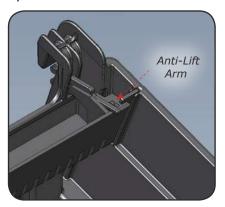

#### **Distinctive Features**

Safety Anti-lift arms prevent the inadvertent dislodgment of trays by natural causes or accident.

Plant Density Variable vertical and horizontal tray spacing allows different planting and design options.

#### **Advantages**

Planting Media - Allows wide choice of planting media for green wall plants.

Safety - Anti-lift arms prevent inadvertent dislodgement of trays.

Drainage - Excess water flows into underlying trays or is discharged through drainage pipe.