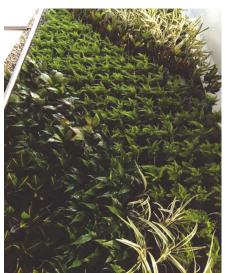

#### Hy-Tex **VersiWall™ GP** Vertical Garden and Green Wall Tray Planters

VersiWall™ GP Tray

VersiWall™ GP Mounting Panel

VersiWall™ GP is an easy-to-install and low maintenance modular vertical greening system with a choice of mounting, planting density and growth media options to suit different wall conditions.

Herb gardens in tight spaces

Varied planting density

Suitable for temporal and event use

©2017 Hy-Tex (UK) Ltd SP\_VersiWallGP\_01 Terms and Conditions apply

Enhancing the Urban Experience