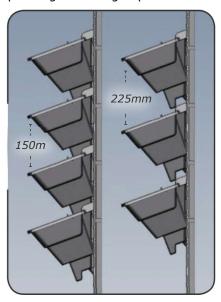

A unique feature of the system is the ability to created curved walls (minimum 44cm radius) when the trays are mounted on weld mesh.

Depending on plant size and density desired, VersiWall™ GP Trays allow plant spacings of between 200mm and 300mm horizontally and 150mm or 225mm vertically, subject to mounting panel option.

Planting Media Volume (I)  $\sim 1.8$ 

Weight (kg/m<sup>2</sup>)

Close Planting (~33 trays) ~ 93 Spaced Planting (~22 trays)

Vertical Distance between trays (mm)

@150mm pitch 0 (trays overlap)

@225mm pitch 40