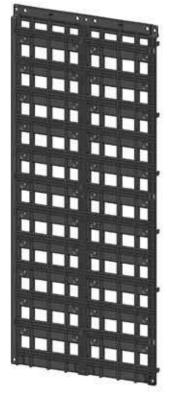

#### Hy-Tex **VersiWall™ GP** Vertical Garden and Green Wall Tray Planters

VersiWall™ GP Tray

VersiWall™ GP Mounting Panel

VersiWall™ GP is an easy-to-install and low maintenance modular vertical greening system with a choice of mounting, planting density and growth media options to suit different wall conditions.

A unique feature of the system is the ability to created curved walls (minimum 44cm radius) when the trays are mounted on weld mesh.

Depending on plant size and density desired, VersiWall™ GP Trays allow plant spacings of between 200mm and 300mm horizontally and 150mm or 225mm vertically, subject to mounting panel option.

The use of mounting frames minimises wall penetrations and enables installation to be carried out easily and safely by just one person.

VersiWall™ GP Trays and VersiWall™ GP Mounting Panels are manufactured from UV-stabilised recycled polypropylene that meets requirements for international "Green Building" certification.