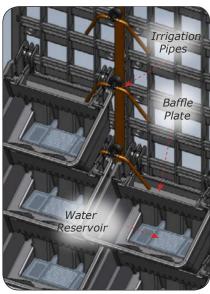

flexibility, allowing a variety of mounting and design options.

3 pairs of anchor hooks provide

Multi-Point Mounting

Baffle Plate & Reservoir Distributes irrigation, prevents media spillage and stores excess water to sustain healthy growth.

Baffle Plate - Distributes irrigation across the Tray and prevents media spillage.

Planting Density - Allows different vertical and horizontal spacing for varied planting options.

Water Re-use - Capillary wick draws stored water and fertilizer from reservoir.

Irrigation - Irrigation pipes are concealed neatly at the rear between Trays.

Universal Mounting - Able to install on different mounting systems with up to 6 universal anchoring

Mounting Panel - Simplifies installation with minimal wall penetrations and less bolts are needed.