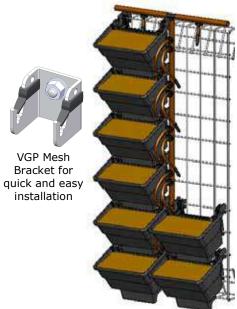

The use of mounting frames minimises wall penetrations and enables installation to be carried out easily and safely by just one person.

VersiWall™ GP Trays and VersiWall™ GP Mounting Panels are manufactured from UV-stabilised recycled polypropylene that meets requirements for international "Green Building" certification.

## Mounting Systems

VersiWall™ GP Mounting Panel

Easy to install proprietary panel made from recycled plastics.

Welded Mesh

75 x 75mm or 50 x 75mm galvanised/stainless welded mesh

Steel Rods

Steel rods at 75mm intervals for a more minimalist design.