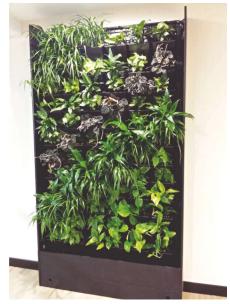

#### Hy-Tex **VersiWall™ GP** Vertical Garden and Green Wall Tray Planters

VersiWall™ GP Tray

VersiWall™ GP Mounting Panel

VersiWall™ GP is an easy-to-install and low maintenance modular vertical greening system with a choice of mounting, planting density and growth media options to suit different wall conditions.

Herb gardens in tight spaces

Varied planting density

Suitable for temporal and event use

©2017 Hy-Tex (UK) Ltd SP\_VersiWallGP\_01 Terms and Conditions apply

Enhancing the Urban Experience