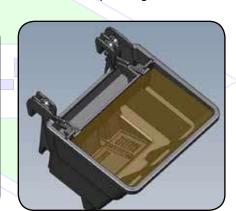

VersiWall™ GP Trays can be individually replaced or removed for wall maintenance or design change. Each VersiWall™ GP Tray has a water reservoir with a cover designed for the provision of a capillary wick to re-use stored water and facilitate sustained plant growth.

### VersiWall<sup>™</sup> GP

Material Recycled UV Polypropylene

Size (mm)

Tray (Overall) 195 (W) x 207 (H) x 192 (D)

Nominal 200 (W) x 150 (H) x 195 (D)

Mounting Panel (Overall) 418 (W) x 925 (H) x 22 (D)

400 (W) x 900 (H) x 22 (D)

Planting Media Volume (I)  $\sim 1.8$ 

Weight (kg/m<sup>2</sup>)

Close Planting (~33 trays) ~ 93 Spaced Planting (~22 trays)

Vertical Distance between trays (mm)

@150mm pitch 0 (trays overlap)

@225mm pitch 40