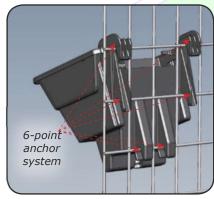

#### **Distinctive Features**

Safety Anti-lift arms prevent the inadvertent dislodgment of trays by natural causes or accident.

Plant Density Variable vertical and horizontal tray spacing allows different planting and design options.

flexibility, allowing a variety of mounting and design options.

3 pairs of anchor hooks provide

Multi-Point Mounting

Baffle Plate & Reservoir Distributes irrigation, prevents media spillage and stores excess water to sustain healthy growth.