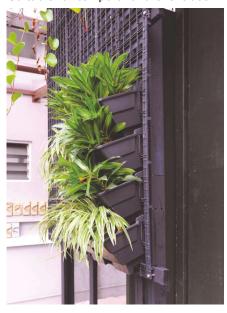

VersiWall™ GP Trays can be individually replaced or removed for wall maintenance or design change. Each VersiWall™ GP Tray has a water reservoir with a cover designed for the provision of a capillary wick to re-use stored water and facilitate sustained plant growth.

The use of mounting frames minimises wall penetrations and enables installation to be carried out easily and safely by just one person.

VersiWall™ GP Trays and VersiWall™ GP Mounting Panels are manufactured from UV-stabilised recycled polypropylene that meets requirements for international "Green Building" certification.