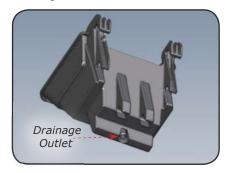

Planting Media Suitable for most green wall plants and common planting media.

Drainage Excess water flows into underlying trays or is discharged through a drainage outlet.

©2017 Hy-Tex (UK) Ltd SP\_VersiWallGP\_01 Terms and Conditions apply.