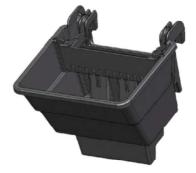

#### Hy-Tex **VersiWall™ GP** Vertical Garden and Green Wall Tray Planters

VersiWall™ GP Tray

VersiWall™ GP Mounting Panel

VersiWall™ GP is an easy-to-install and low maintenance modular vertical greening system with a choice of mounting, planting density and growth media options to suit different wall conditions.

VersiWall™ GP Trays can be individually replaced or removed for wall maintenance or design change. Each VersiWall™ GP Tray has a water reservoir with a cover designed for the provision of a capillary wick to re-use stored water and facilitate sustained plant growth.

flexibility, allowing a variety of mounting and design options.

3 pairs of anchor hooks provide

Multi-Point Mounting

Baffle Plate & Reservoir Distributes irrigation, prevents media spillage and stores excess water to sustain healthy growth.