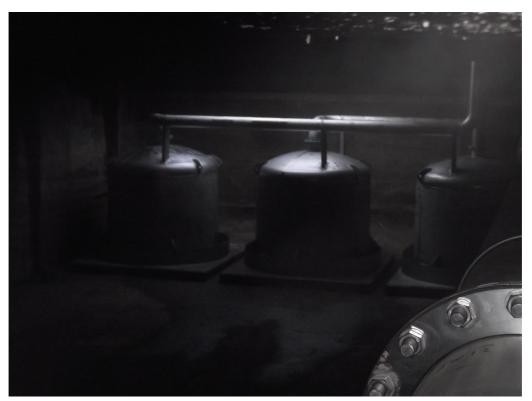

### Port Rodie P.Stn ST6274 - Scottish Water

#### 2 Storm tanks each 33m long x 9m wide – 6 Number 2m x 2m CWFs