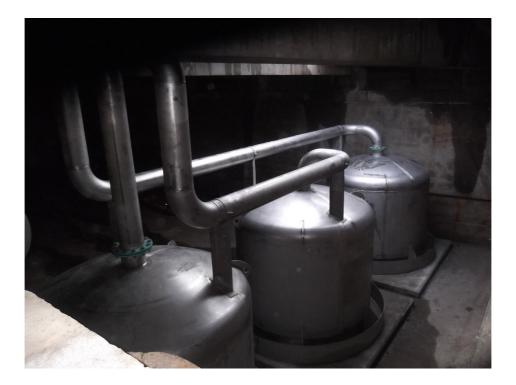

### Plains and Caldercruix Storm Tanks ST6633 - Scottish Water

<u>3 Storm Tanks each 7m x 7m – Three Number 2m x 2m CWFs</u>

### Plains and Caldercruix Storm Tanks ST6633 - Scottish Water