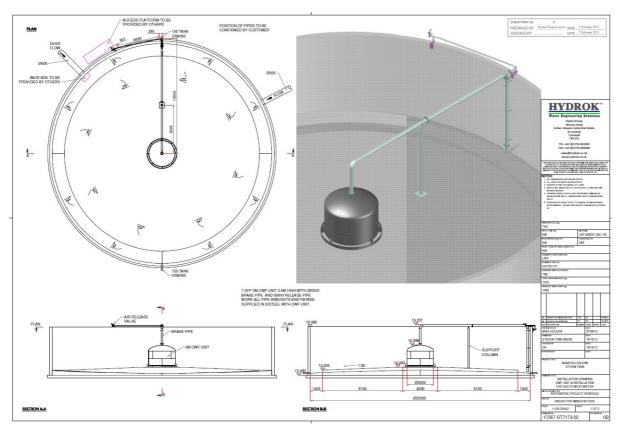

# Nanstallion WwTW ST7173 - South West Water

One Storm Tank 26m Diameter – One 3m x 3m CWF

## Nanstallion WwTW ST7173 - South West Water