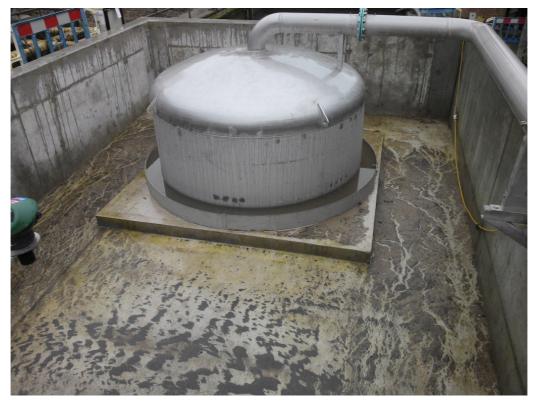

# Nanstallion WwTW ST7173 - South West Water

One Storm Tank 26m Diameter – One 3m x 3m CWF

## Nanstallion WwTW ST7173 - South West Water