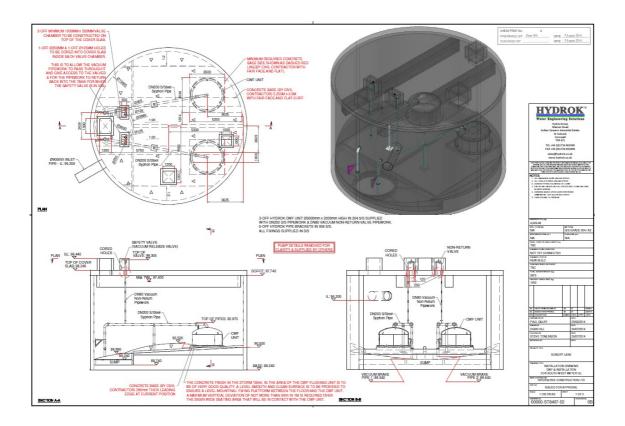

# Sungirt Lane Liskeard ST8407 - South West Water

#### One Storm tank 15m Diameter – Two number 3m x 3m CWFs