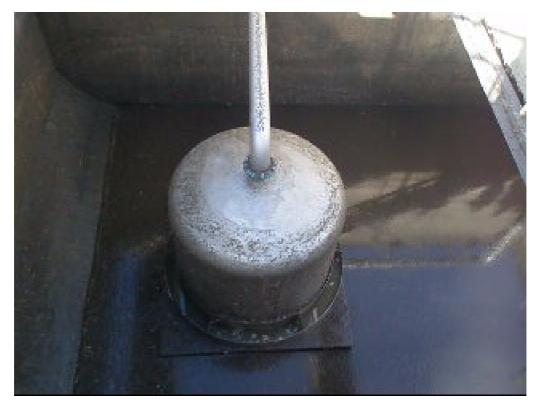

#### Storm Tank 11m long x 6m wide – One Number 1.5 x 1.5 CWF early Prototype on trial