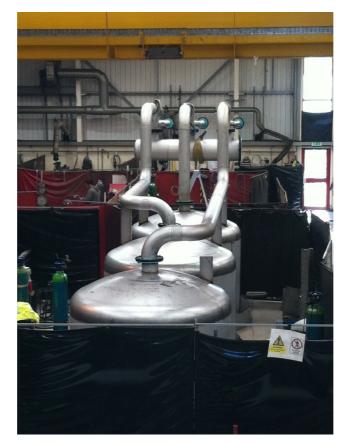

### Plains and Caldercruix Storm Tanks ST6633 - Scottish Water

<u>3 Storm Tanks each 7m x 7m – Three Number 2m x 2m CWFs</u>

### Plains and Caldercruix Storm Tanks ST6633 - Scottish Water