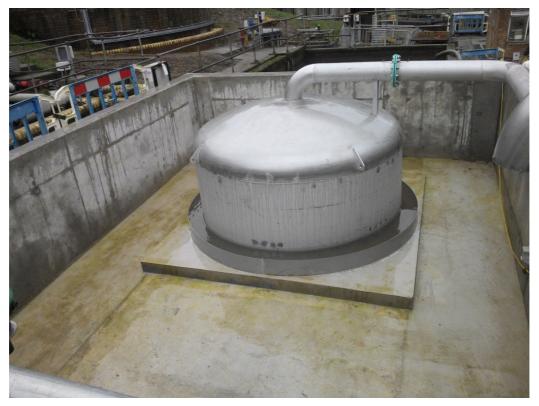

# Nanstallion WwTW ST7173 - South West Water

One Storm Tank 26m Diameter – One 3m x 3m CWF

## Nanstallion WwTW ST7173 - South West Water