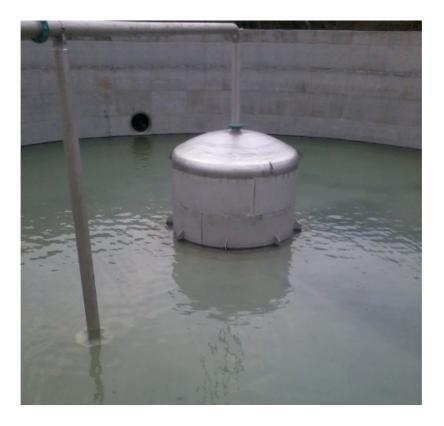

#### 2 Storm tanks each 33m long x 9m wide – 6 Number 2m x 2m CWFs

### Port Rodie P.Stn ST6274 - Scottish Water