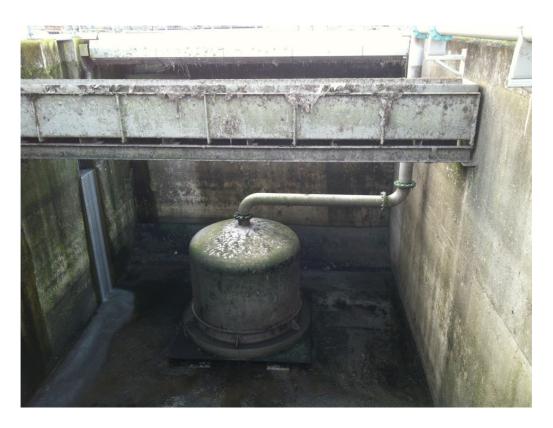

#### 2 Storm tanks each 33m long x 9m wide – 6 Number 2m x 2m CWFs

### Port Rodie P.Stn ST6274 - Scottish Water