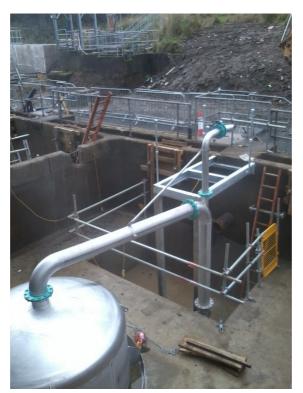

### Port Rodie P.Stn ST6274 - Scottish Water

#### 2 Storm tanks each 33m long x 9m wide – 6 Number 2m x 2m CWFs