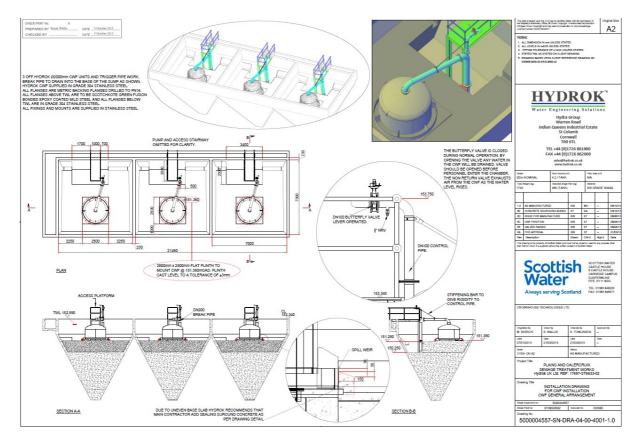

### Plains and Caldercruix Storm Tanks ST6633 - Scottish Water

<u>3 Storm Tanks each 7m x 7m – Three Number 2m x 2m CWFs</u>

### Plains and Caldercruix Storm Tanks ST6633 - Scottish Water