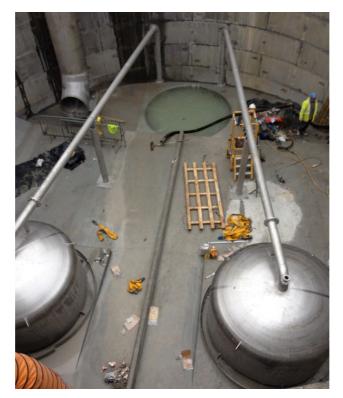

# Nanstallion WwTW ST7173 - South West Water

One Storm Tank 26m Diameter – One 3m x 3m CWF

## Nanstallion WwTW ST7173 - South West Water