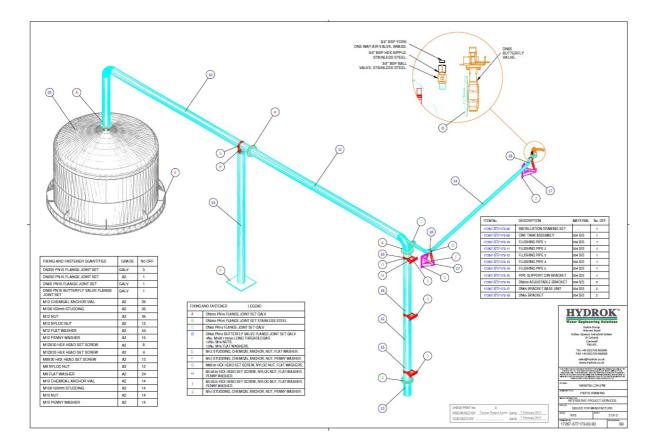

# Nanstallion WwTW ST7173 - South West Water

One Storm Tank 26m Diameter – One 3m x 3m CWF

## Nanstallion WwTW ST7173 - South West Water