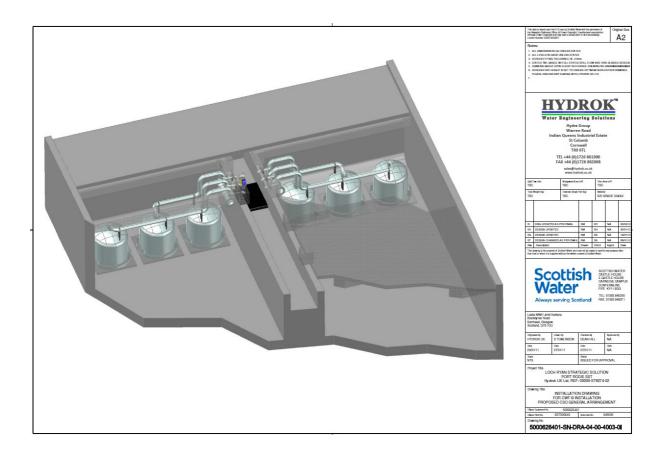

### Port Rodie P.Stn ST6274 - Scottish Water

#### 2 Storm tanks each 33m long x 9m wide – 6 Number 2m x 2m CWFs