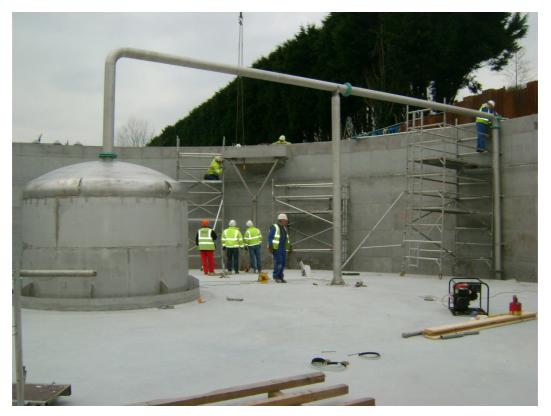

#### 2 Storm tanks each 33m long x 9m wide – 6 Number 2m x 2m CWFs

### Port Rodie P.Stn ST6274 - Scottish Water