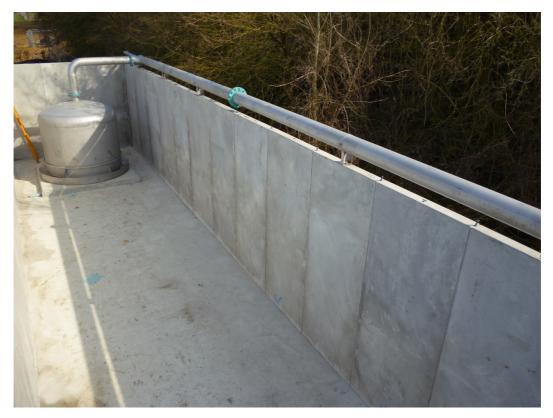

# Rattlesdon WwTW - Anglian Water

1 Storm Tank 4m wide x 14m long – One number 1.5m x 15m CWF