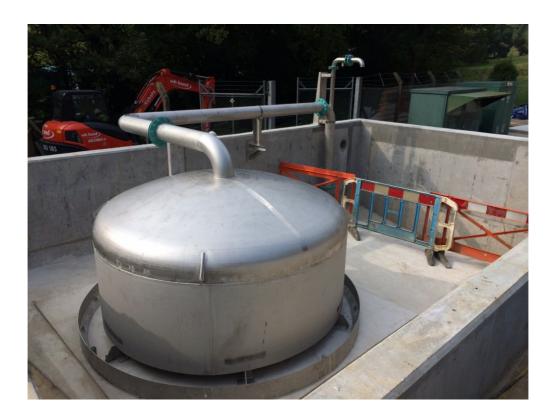

# Sungirt Lane Liskeard ST8407 - South West Water

#### One Storm tank 15m Diameter – Two number 3m x 3m CWFs