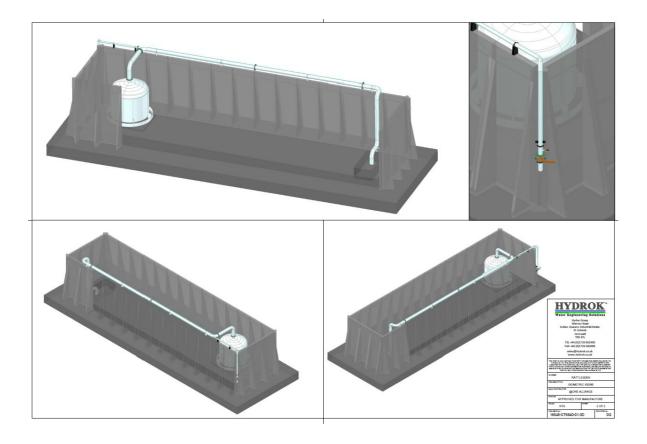

# Rattlesdon WwTW - Anglian Water

1 Storm Tank 4m wide x 14m long – One number 1.5m x 15m CWF