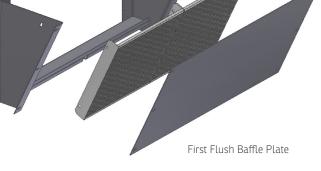

### **OPERATING PRINCIPLE**

The efficiency of this system of static screening is directly due to the unique wedge wire profile. When configured as an upward flow screen, the profile provides 6mm screening in two directions. The wedge wire elements of the screen are supported via the heavy pear shaped profiles which create a hydraulic condition that discourages screenings from passing through the aperture. A first flush baffle plate is positioned infront of the wedge wire to prevent large debris from clogging the screen. All ELIQUO HYDROK LetterBox **Screen** screens are supplied with all the fittings required for installation and can even be installed on high level orifice overflows in circular chambers using a radius weir plate.