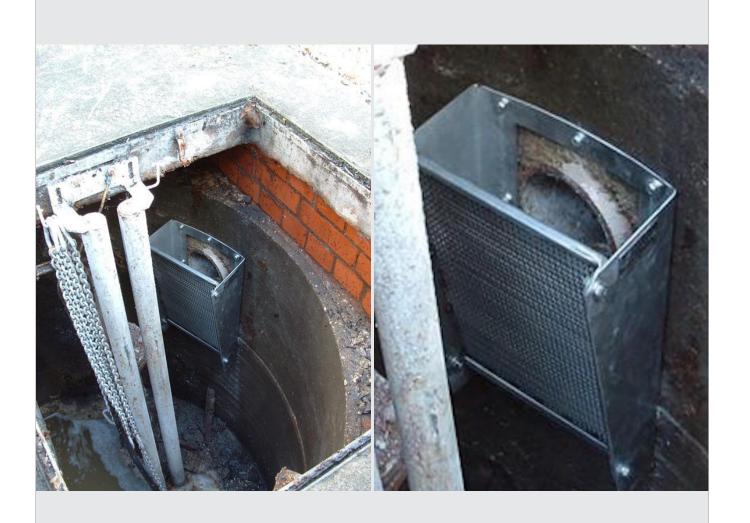

#### **HOW IT WORKS**

The ELIQUO HYDROK LetterBox Screen utilises ELIQUO HYDROK'S patented 6mm x 6mm profile wedge wire providing effective screening solutions for Storm storage tanks and Pump stations. The ELIQUO HYDROK LetterBox Screen is designed for use in confined spaces where larger CSOs are not suitable and are a standard modular panel size which can be replicated to suit flow requirement - all are a standard 505mm wide by 1000mm modular unit. The ELIQUO HYDROK LetterBox Screen is suitable for rectangular or circular chambers and is delivered as a self assembly flat pack for self installation or the HYDROK engineering team could complete the installation as required.

### **OPERATING PRINCIPLE**

The efficiency of this system of static screening is directly due to the unique wedge wire profile. When configured as an upward flow screen, the profile provides 6mm screening in two directions. The wedge wire elements of the screen are supported via the heavy pear shaped profiles which create a hydraulic condition that discourages screenings from passing through the aperture. A first flush baffle plate is positioned infront of the wedge wire to prevent large debris from clogging the screen. All ELIQUO HYDROK LetterBox **Screen** screens are supplied with all the fittings required for installation and can even be installed on high level orifice overflows in circular chambers using a radius weir plate.

Flat packed for self assembly and installation

| A Letterbox CSO Screen is suitable for rectangular or circular chambers.                                                                                     |  |
|--------------------------------------------------------------------------------------------------------------------------------------------------------------|--|
|                                                                                                                                                              |  |
|                                                                                                                                                              |  |
|                                                                                                                                                              |  |
| Version 001                                                                                                                                                  |  |
| ELIQUO HYDROK LTD  Indian Queens Ind Estate, St. Columb   Cornwall, England   TR9 6TL  T +44 1726 861 900  sales@eliquohydrok.co.uk   www.eliquohydrok.co.uk |  |
| MEMBER OF <b>ELIQUO WATER GROUP</b>                                                                                                                          |  |
|                                                                                                                                                              |  |