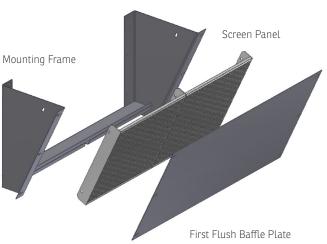

### **OPERATING PRINCIPLE**

The efficiency of this system of static screening is directly due to the unique wedge wire profile. When configured as an upward flow screen, the profile provides 6mm screening in two directions. The wedge wire elements of the screen are supported via the heavy pear shaped profiles which create a hydraulic condition that discourages screenings from passing through the aperture. A first flush baffle plate is positioned infront of the wedge wire to prevent large debris from clogging the screen. All ELIQUO HYDROK LetterBox **Screen** screens are supplied with all the fittings required for installation and can even be installed on high level orifice overflows in circular chambers using a radius weir plate.