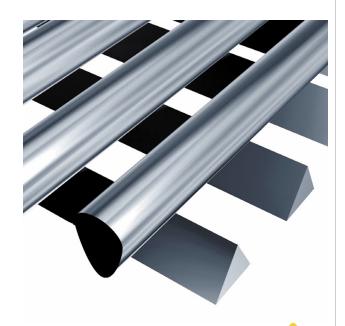

#### **HOW IT WORKS**

The ELIQUO HYDROK LetterBox Screen utilises ELIQUO HYDROK'S patented 6mm x 6mm profile wedge wire providing effective screening solutions for Storm storage tanks and Pump stations. The ELIQUO HYDROK LetterBox Screen is designed for use in confined spaces where larger CSOs are not suitable and are a standard modular panel size which can be replicated to suit flow requirement - all are a standard 505mm wide by 1000mm modular unit. The ELIQUO HYDROK LetterBox Screen is suitable for rectangular or circular chambers and is delivered as a self assembly flat pack for self installation or the HYDROK engineering team could complete the installation as required.

Patented 6mm x 6mm profile wedge wire.