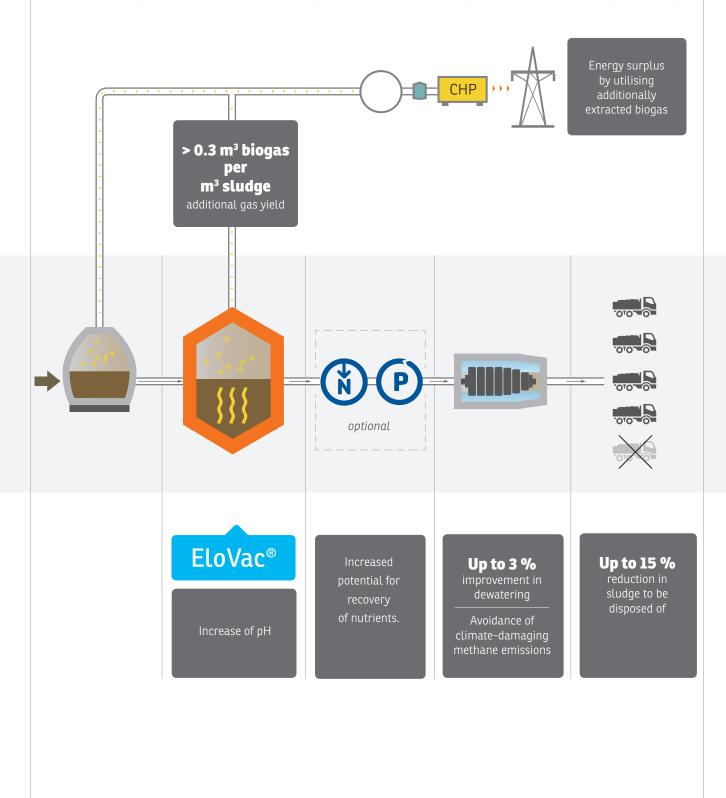

## Objective

EloVac<sup>®</sup> withdraws methane from the digested sludge and hence reduces climate-damaging methane emissions. EloVac<sup>®</sup> is thus a major component of a climate-friendly treatment plant. Additionally, EloVac<sup>®</sup> improves the sludge dewatering.

### Profitability and climate protection

EloVac<sup>®</sup> is a very cost-efficient process. As a stand-alone system, that does not require extensive process conversion, EloVac<sup>®</sup> can provide for significant savings with low investment costs. Additionally, EloVac<sup>®</sup> can make a major contribution to climate protection.