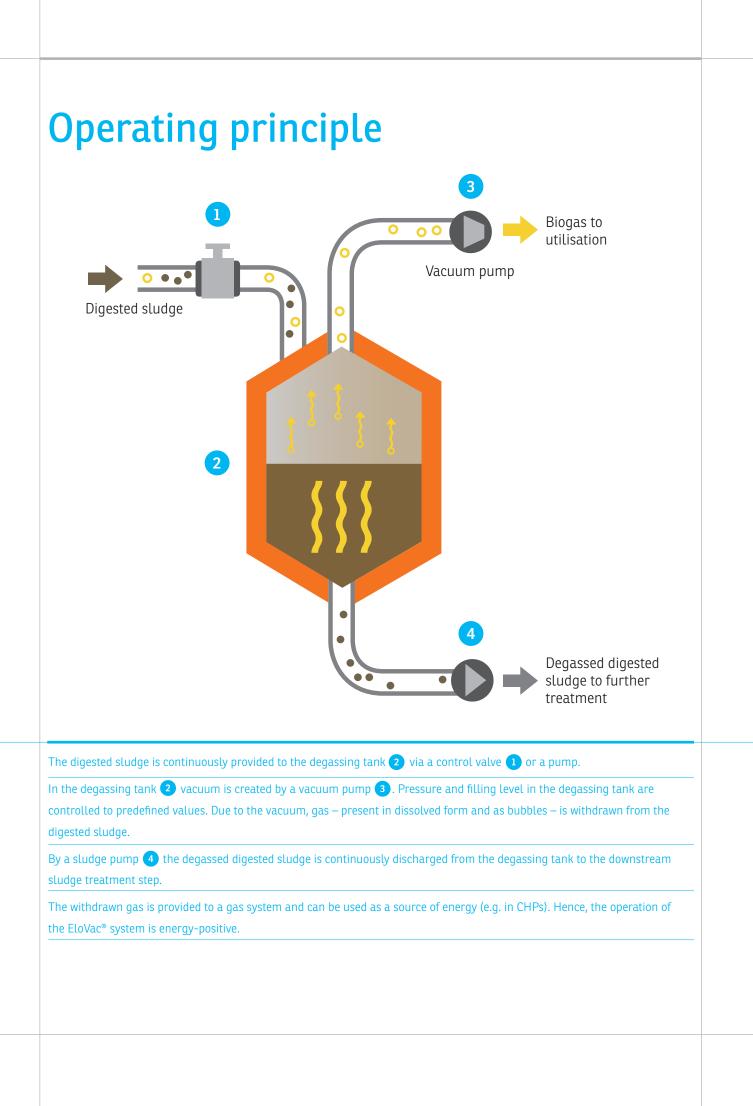

# **ELIQUO**|HYDROK EloVac®



#### **EloVac**<sup>®</sup>

IS A COMPACT SYSTEM FOR THE DEGASSING OF LIQUIDS SUCH AS DIGESTED SLUDGE.

**ELOVAC®** SIGNIFICANTLY IMPROVES THE ECOLOGICAL FOOTPRINT OF YOUR TREATMENT PLANT BY AVOIDING UNCONTROLLED METHANE EMISSIONS. IN ADDITION, IT ENHANCES SLUDGE DEWATERING AND THUS REDUCES SLUDGE DISPOSAL COSTS.

## Objective

EloVac<sup>®</sup> withdraws methane from the digested sludge and hence reduces climate-damaging methane emissions. EloVac<sup>®</sup> is thus a major component of a climate-friendly treatment plant. Additionally, EloVac<sup>®</sup> improves the sludge dewatering.





### Profitability and climate protection

EloVac<sup>®</sup> is a very cost-efficient process. As a stand-alone system, that does not require extensive process conversion, EloVac<sup>®</sup> can provide for significant savings with low investment costs. Additionally, EloVac<sup>®</sup> can make a major contribution to climate protection.



#### SEWAGE TREATMENT PLANT 200,000 PE



● **140,000 €** Sludge disposal



◆ 740 kg CO<sub>2</sub> per day **≙ 5,700 car km per day** Avoided CO<sub>2</sub> equivalent emissions



• 25 % Reduction of CO<sub>2</sub> footprint of the whole treatment plant



Energy-positive operation of EloVac®

Annual savings are calculated on the basis of the following assumptions: sludge disposal costs: € 85/t dewatered sludge, specific CO<sub>2</sub> equivalent e