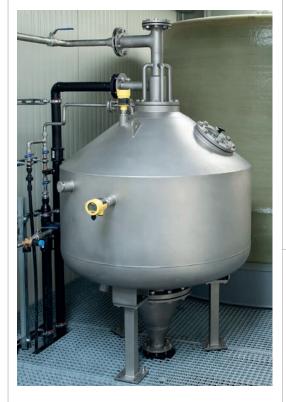

# **ELIQUO**|HYDROK EloVac®

#### **EloVac**<sup>®</sup>

IS A COMPACT SYSTEM FOR THE DEGASSING OF LIQUIDS SUCH AS DIGESTED SLUDGE.

**ELOVAC®** SIGNIFICANTLY IMPROVES THE ECOLOGICAL FOOTPRINT OF YOUR TREATMENT PLANT BY AVOIDING UNCONTROLLED METHANE EMISSIONS. IN ADDITION, IT ENHANCES SLUDGE DEWATERING AND THUS REDUCES SLUDGE DISPOSAL COSTS.

EloVac® – climate protection and reduced sludge disposal costs

**EloVac®** Lingen (Ems)

Version 001