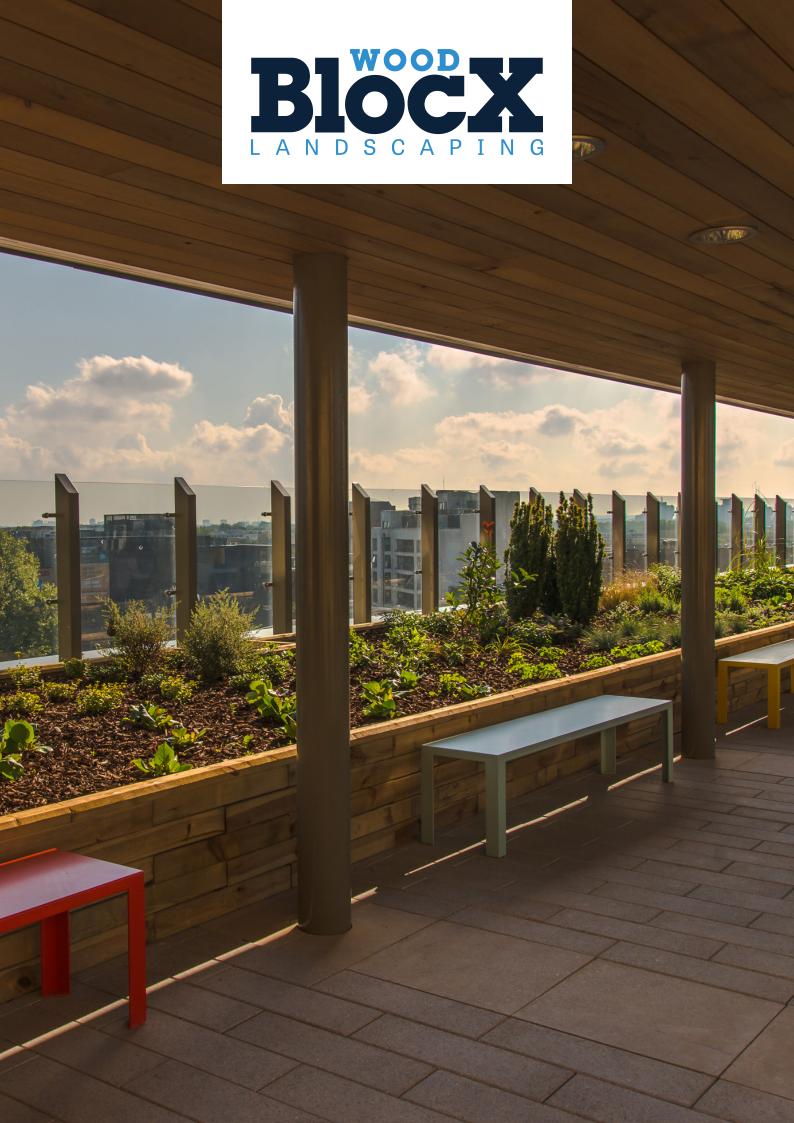

# What is WoodblocX?

WoodBlocX is a unique, patented system of interlocking timber blocks that can be used to design and create almost any external structure.

The individual BlocX are made from sustainably-sourced, FSC accredited Scots pine and are fitted together using recycled plastic dowels. We proudly harvest and manufacture all timber ourselves which allows us full quality control throughout the production process.

> Build attractive, strong raised planting beds, planters, ponds, retaining walls, street furniture and more.