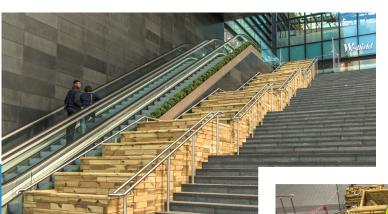

# We offer CPD training sessions at your premises explaining the principles of the WoodBlocX system and showcasing the scope of what can be built. Contact us for details.

WHAT CAN BE BUILT WITH WOODBLOCX?

> Build attractive, strong raised planting beds, planters, ponds, retaining walls, street furniture and more.