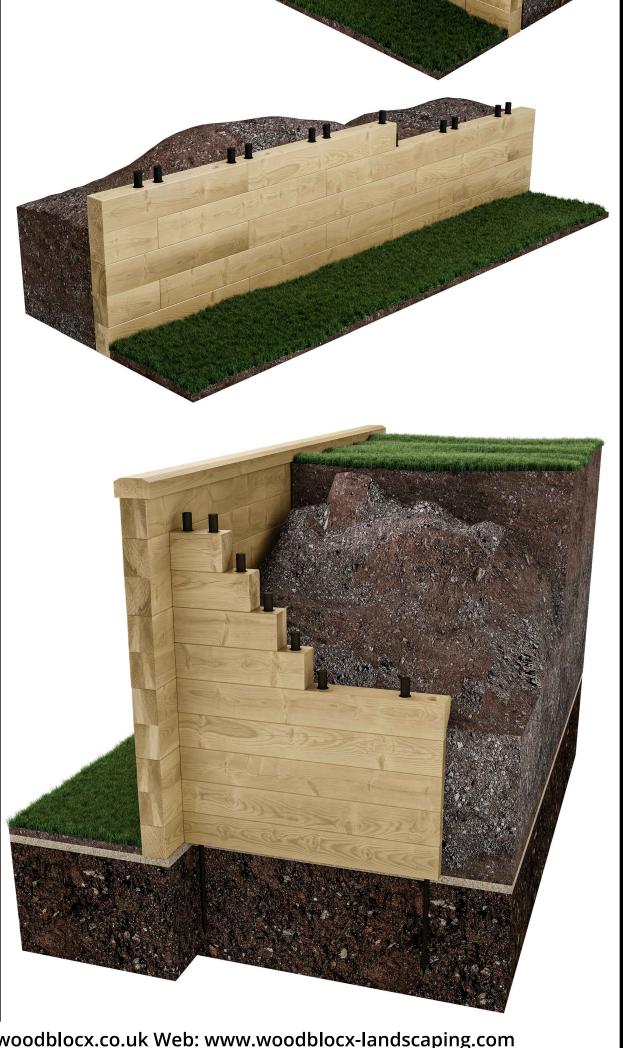

# **DESCRIPTION**

WoodBlocX retaining walls are cantilevered using internal buttresses and can retain up to 1m of earth.

WoodBlocX structures are pinned together using a patented dowel system to create a solid timber structure.

Structural calculations available on request.

For a free bespoke design contact: design@woodblocx.co.uk