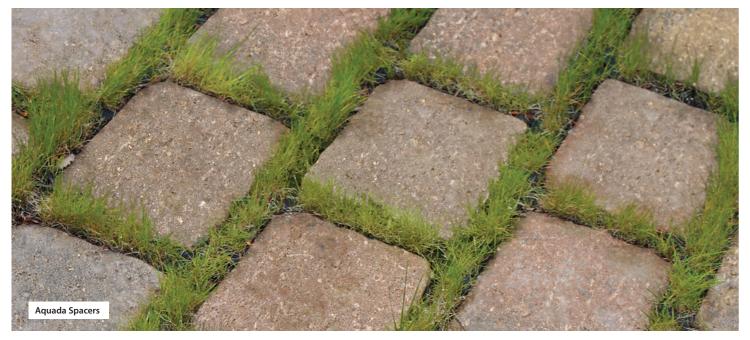

Grassguard with reference numbers indicated in **bold** black are available ex-stock.

Grassguard 160

Grassguard 130

Aquada Spacers Grassed Paving System

Patented, single-size plastic spacer units for use with Marshalls block paving units no smaller than 160mm x 160mm. The spacers create voids wide enough for the seeding of grass, providing biodiversity benefits and a pleasant aesthetic whilst still supporting loads up to occasional light trafficking.

Item Code

PV9700100

Aquada Spacers with reference numbers indicated in **bold** black are available ex-stock.

0337139B1.

The Aquada Spacer is protected by Patent No.

Spacer Overall

75 x 50 x 55

(mm)