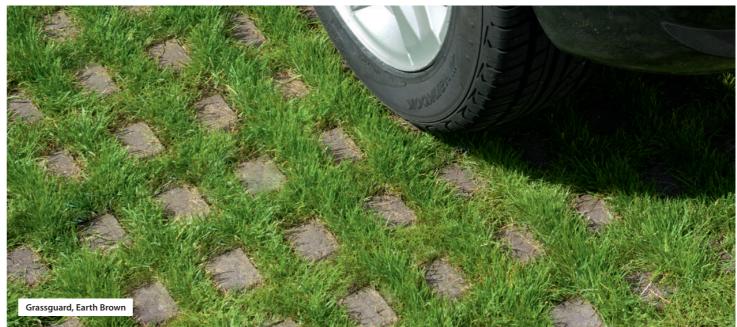

## Grassguard Grassed Paving System

Grassguard combines a pleasant, grass-sown aesthetic with a durable surface that is traffickable by the heaviest loads on the road. The concrete cells protect the grass as it establishes itself; this not only disguises the concrete, but also binds the unit to the subgrade, improving the stability of the surface as the vegetation matures. Ideal for embankment stabilisation, emergency vehicle routes and overflow car parks.

| Range<br>Description | Size<br>(mm) | No. per<br>m² | Unit<br>Weight<br>(kg) | No. per<br>pack | Pack<br>Weight<br>(kg) | Approx Weight<br>of Fill Material<br>per m² (kg) | No. of<br>Longitudinal<br>Ribs | No. of<br>Transverse<br>Ribs | % Area<br>of Grass<br>Surface | % Area<br>of Concrete<br>Surface | Earth<br>Brown<br>Item Code |
|----------------------|--------------|---------------|------------------------|-----------------|------------------------|--------------------------------------------------|--------------------------------|------------------------------|-------------------------------|----------------------------------|-----------------------------|
| Grassguard 130       | 500x300x100  | 6.67          | 19.6                   | 64              | 1285                   | 90                                               | 4                              | 5                            | 60                            | 58                               | DR5850100                   |
| Grassguard 160       | 600x400x120  | 4.17          | 39                     | 18              | 732                    | 90                                               | 4                              | 2                            | 75                            | 76                               | DR5850400                   |
| Grassguard 180       | 600x400x120  | 4.17          | 42                     | 18              | 786                    | 48                                               | 5                              | 2                            | 75                            | 82                               | DR5850700                   |