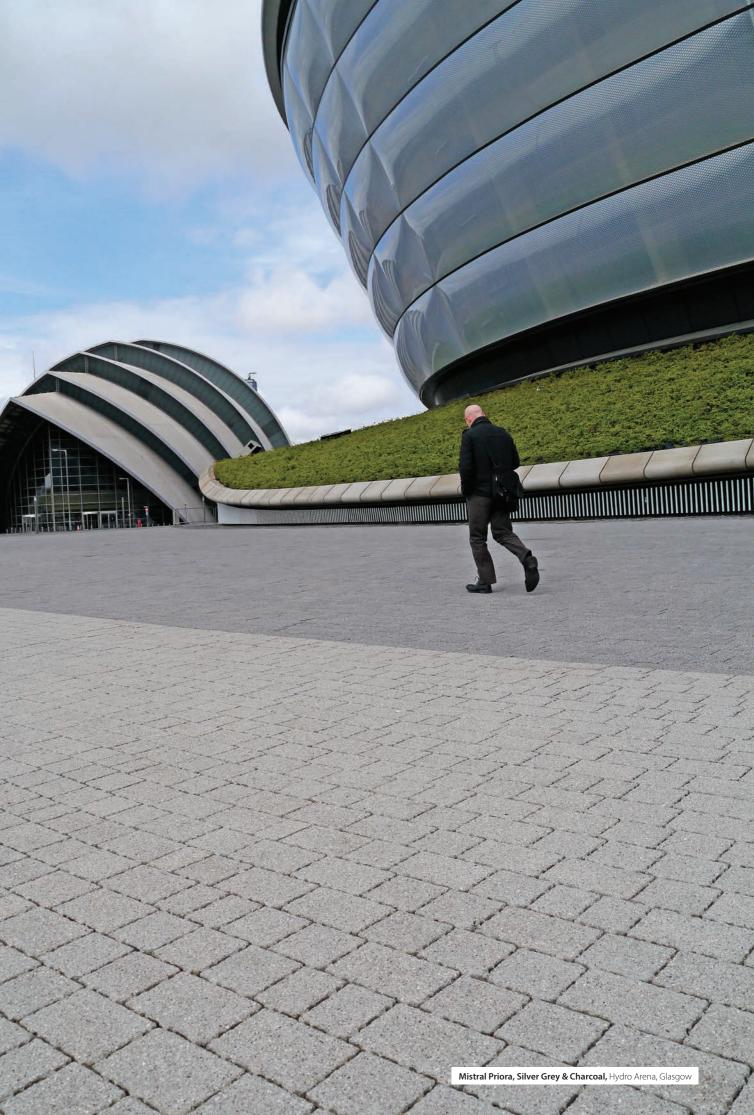

## Mistral Priora Permeable Paving System

A striking, contemporary surface option which offers excellent drainage without the need for drainage channels. The exposed granite aggregate in the textured surface catches the light to lend a sophisticated edge to modern urban landscapes. The patented Priora nib featured on the edge of each block ensures that the pavement provides maximum structural integrity as well as unsurpassed SuDS performance.

In addition, during field tests undertaken in 2014, we have proven that the patented Marshalls Priora nib provides the surface with 40% more interlock than our standard block. This means that specifying Marshalls Priora blocks will bring long-term benefits in relation to pavement longevity and maintenance requirements - regardless of the intrinsic hydraulic benefits.