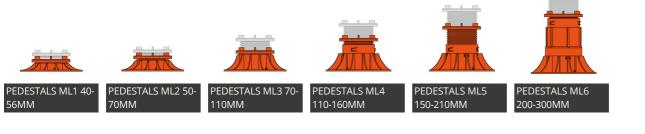

## PHYSICAL PROPERTIES

SUPPLY Units Per Pack

| NAME                                   | MIN HEIGHT | MAX HEIGHT | BASE DIAMETER | HEAD DIAMETER |
|----------------------------------------|------------|------------|---------------|---------------|
|                                        | (MM)       | (MM)       | (MM)          | (MM)          |
| ML1 Self Levelling Adjustable Pedestal | 40         | 56         | 200           | 120           |
| ML2 Self Levelling Adjustable Pedestal | 50         | 70         | 200           | 120           |
| ML3 Self Levelling Adjustable Pedestal | 70         | 110        | 200           | 120           |
| ML4 Self Levelling Adjustable Pedestal | 110        | 160        | 200           | 120           |
| ML5 Self Levelling Adjustable Pedestal | 150        | 210        | 200           | 120           |
| ML6 Self Levelling Adjustable Pedestal | 200        | 300        | 200           | 120           |
|                                        |            |            |               |               |