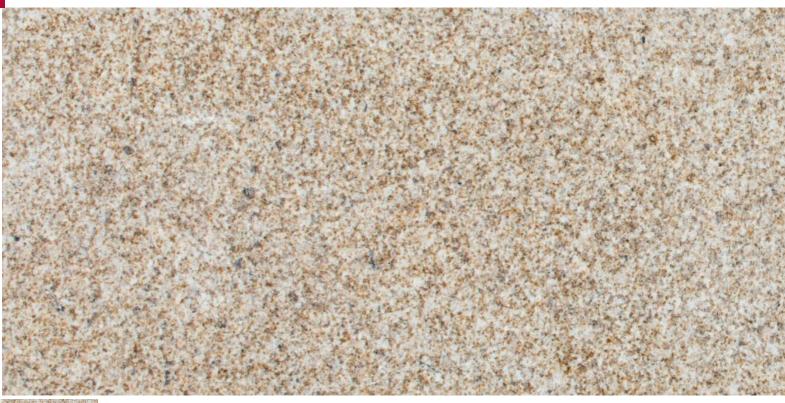

Larissa Facades

Projects looking for a buff stone are ideally served by Larissa, which combines impeccable technical performance with beautiful buff tones.

| DESCRIPTION                |                                                                  |
|----------------------------|------------------------------------------------------------------|
| Geological Type            | Granite                                                          |
| Quarry of Origin           | Shandong Province, China                                         |
| Petrographical Description | Off white to pale grey and spotted orange coarse grained granite |
| CE Marking/DOP             | https://www.marshalls.co.uk/dop                                  |