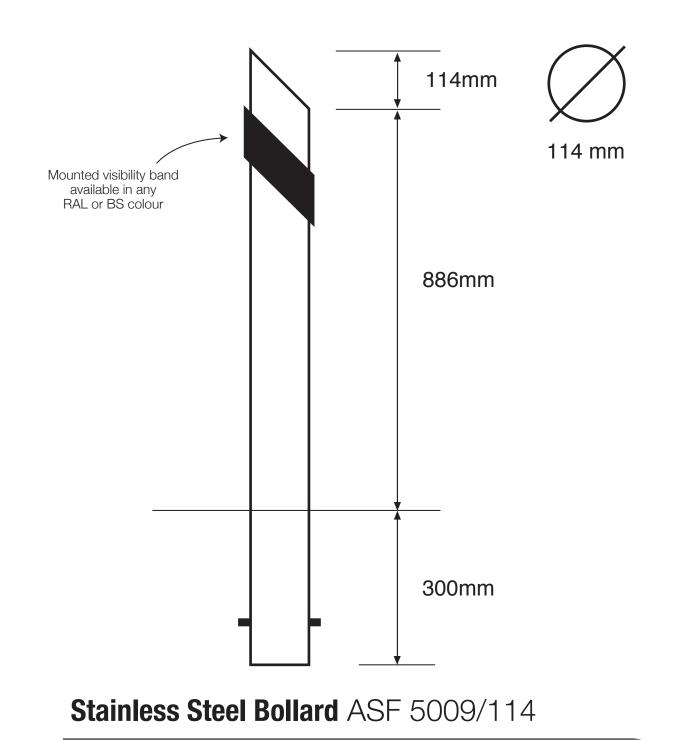

## ASF architectural street furnishings

| Grade:                    | Grade 316 Marine Grade Stainless Steel                                                                                                  |
|---------------------------|-----------------------------------------------------------------------------------------------------------------------------------------|
| Standard Finish:          | Satin Brushed                                                                                                                           |
| <b>Optional Finishes:</b> | Highly Polished, Bead Blasted                                                                                                           |
| Ram Raid Option:          | Internal Thick Walled Steel Sleeves can be used to provide additional ram raid resistance                                               |
| Visibility Bands:         | Visibility bands can be machined into the bollards and polyester powder coated in any RAL or BS colour to provide additional visibility |