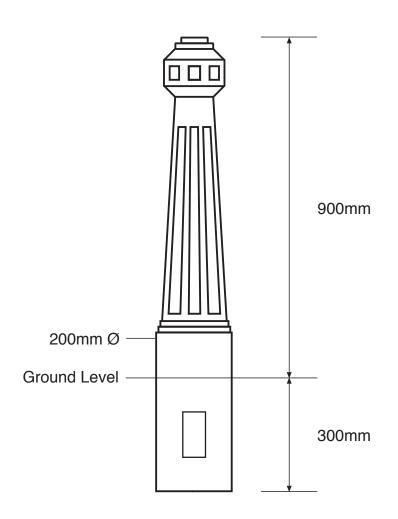

## **Cast Iron Bollards** ASF 122

**Material:** 

Standard Finish:

**Optional Finish:** 

**Embellishments:** 

\_\_\_\_\_

**Adaptions:** 

Grade 250 Cast Iron