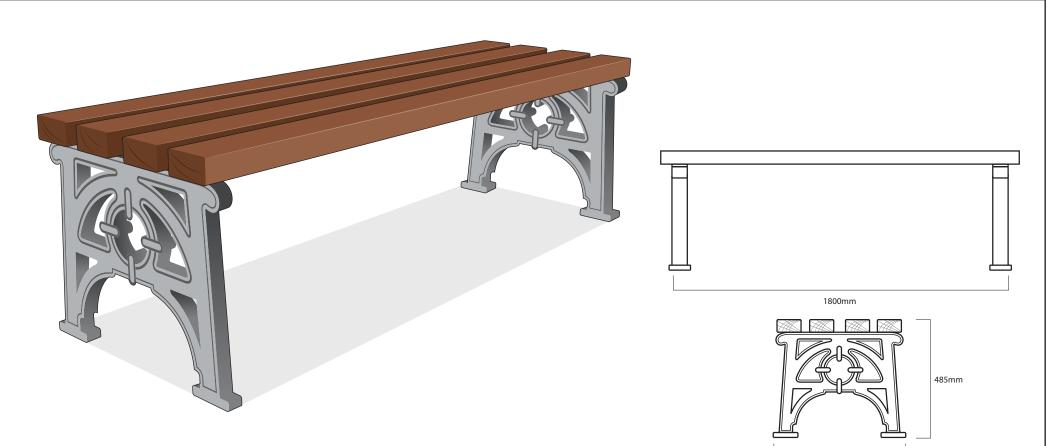

## ASF architectural street furnishings

www.asfco.co.uk info@asfco.co.uk 01484 401414

500mm

## Seating ASF 501s Cast Iron Bench

| Materials:              | Seat Legs - Cast Iron Grade 250 Timber Slats - Iroko Hardwood with FSC Certification                                 |
|-------------------------|----------------------------------------------------------------------------------------------------------------------|
| Finish:                 | Seat Legs - Painted in weathershield rust resistant gloss in most RAL Colours Timber Slats - Standard Length: 1800mm |
| <b>Optional Finish:</b> | Painted in black rust resistant gloss & oven baked Other RAL Colours available on request                            |
| Fixing:                 | Above ground fixing via resin anchor bolts                                                                           |
| Optional Extras:        | Increased/Reduced length or curved versions on request. Logos/Coats of Arms can be incorporated                      |