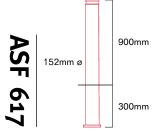

## Premier Composite Bollards

ASF offers a range of Composite Bollards combining steel and Cast Iron to reflect todays Contemporary Architecture.

All composite bollard designs can be increased or decreased in height or root-length on request.
All bollards can be supplied in diameters of 76mm, 114mm, 152mm or 219mm.