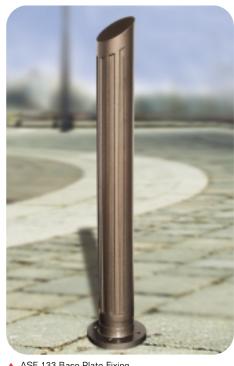

## **Spherical Bollards**

ASF 127 Base Plate Fixing

▲ ASF 131 Base Plate Fixing

▲ ASF 133 Base Plate Fixing