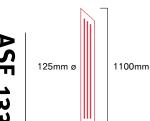

## **Spherical Bollards**

ASF 127 Base Plate Fixing

▲ ASF 131 Base Plate Fixing

▲ ASF 133 Base Plate Fixing