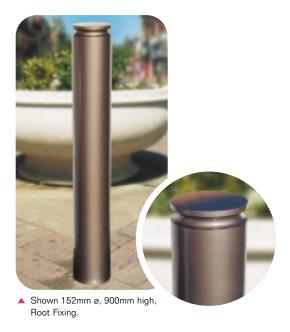

Composite Bollards

Primer finish or black polyester powder coating as standard. RAL or BS colours available on request. Highlights

A second colour to embellish bollard available

on request.

Mountings

Root or baseplate versions available on request.

Removable

All bollards available removable and lockable.

Night Visibility Red or white reflective band(s) can be applied.