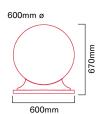

## **Spherical Bollards**

ASF 127 Base Plate Fixing

▲ ASF 131 Base Plate Fixing

▲ ASF 133 Base Plate Fixing