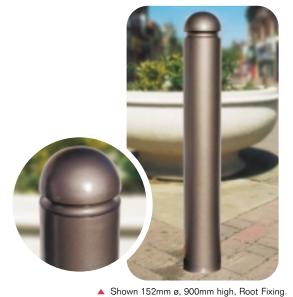

## Premier Composite Bollards

ASF offers a range of Composite Bollards combining steel and Cast Iron to reflect todays Contemporary Architecture.

All composite bollard designs can be increased or decreased in height or root-length on request.
All bollards can be supplied in diameters of 76mm, 114mm, 152mm or 219mm.