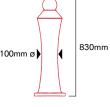

## **Spherical Bollards**

ASF 127 Base Plate Fixing

▲ ASF 131 Base Plate Fixing

▲ ASF 133 Base Plate Fixing