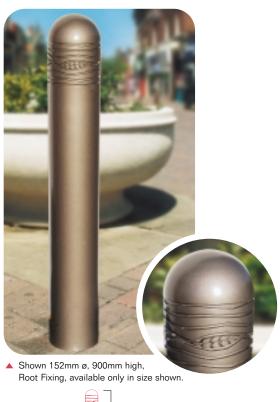

## Premier Composite Bollards

ASF offers a range of Composite Bollards combining steel and Cast Iron to reflect todays Contemporary Architecture.

All composite bollard designs can be increased or decreased in height or root-length on request.
All bollards can be supplied in diameters of 76mm, 114mm, 152mm or 219mm.