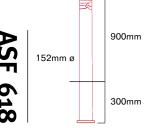

## Premier Composite Bollards

ASF offers a range of Composite Bollards combining steel and Cast Iron to reflect todays Contemporary Architecture.

All composite bollard designs can be increased or decreased in height or root-length on request.
All bollards can be supplied in diameters of 76mm, 114mm, 152mm or 219mm.