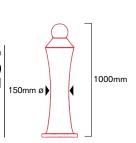

## **Spherical Bollards**

ASF 127 Base Plate Fixing

▲ ASF 131 Base Plate Fixing

▲ ASF 133 Base Plate Fixing