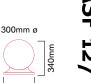

## **Spherical Bollards**

ASF 127 Base Plate Fixing

▲ ASF 131 Base Plate Fixing

▲ ASF 133 Base Plate Fixing