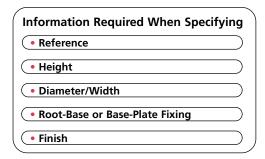

## Premier Composite Bollards

ASF offers a range of Composite Bollards combining steel and Cast Iron to reflect todays Contemporary Architecture.

All composite bollard designs can be increased or decreased in height or root-length on request.
All bollards can be supplied in diameters of 76mm, 114mm, 152mm or 219mm.