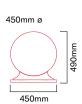

## **Spherical Bollards**

ASF 127 Base Plate Fixing

▲ ASF 131 Base Plate Fixing

▲ ASF 133 Base Plate Fixing