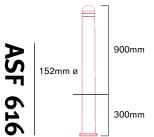

## Premier Composite Bollards

ASF offers a range of Composite Bollards combining steel and Cast Iron to reflect todays Contemporary Architecture.

All composite bollard designs can be increased or decreased in height or root-length on request.
All bollards can be supplied in diameters of 76mm, 114mm, 152mm or 219mm.