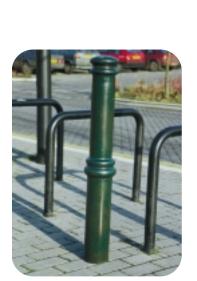

# bollards

#### Functional, Durable, Excellent Impact Resistance, Eye catching.

ASF offer an extensive range of Steel Bollards which are designed to compliment the style and simplicity of many modern schemes as well as providing superb Traffic Control and Pedestrian Protection. They can be adapted to form chain or rail barriers, cycle stands, gate posts and to carry traffic signs.