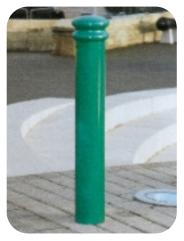

# steel

Cast Iron 168mm ø

900mm

300mm

shown with reflective bands

Finish Primer finish or black polyester powder coating are standard.

RAL or BS colours available on request.

Highlights A second colour to embellish bollard available on request.