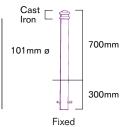

# steel

Cast Iron 168mm ø

900mm

300mm

shown with reflective bands

Finish Primer finish or black polyester powder coating are standard.

RAL or BS colours available on request.

Highlights A second colour to embellish bollard available on request.