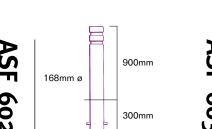

# steel

Cast Iron 168mm ø

900mm

300mm

shown with reflective bands

Finish Primer finish or black polyester powder coating are standard.

RAL or BS colours available on request.

Highlights A second colour to embellish bollard available on request.