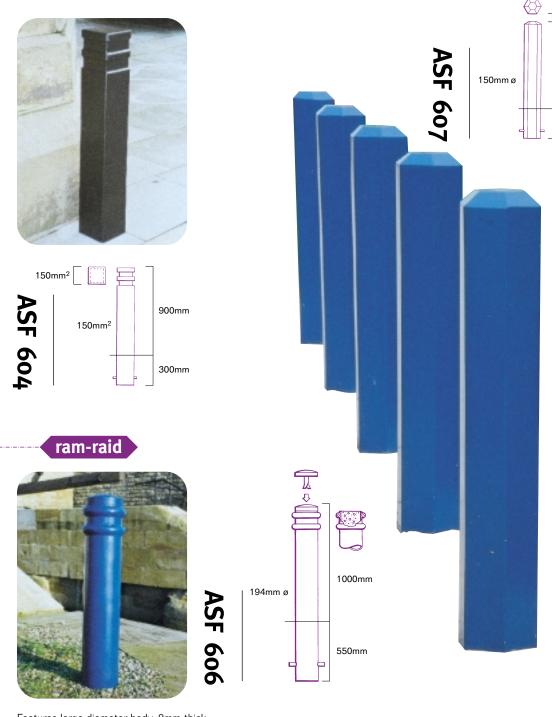

#### Functional, Durable, Excellent Impact Resistance, Eye catching.

ASF offer an extensive range of Steel Bollards which are designed to compliment the style and simplicity of many modern schemes as well as providing superb Traffic Control and Pedestrian Protection. They can be adapted to form chain or rail barriers, cycle stands, gate posts and to carry traffic signs.

## steel bollards

ASF 612

ASF 613

Alternative Tops

ASF 614

900mm

300mm