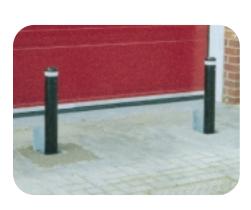

They are also suitable for Car Park Protection and defending Door and Shop Fronts.

The ASF 650 has the advantage of a shallow installation depth and can also be chain linked.

### trough "fold down" bollard

ASF 650

### telescopic bollard

ASF 651

Finish Hot dip galvanised to BS BS729.1971. Can be polyester powder coated in

most RAL or BS colours. Also available in various other finishes.

Design Round or square section bollards available. The ASF 650 Type can be in