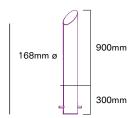

andard.

RAL or BS colours available on request.

Highlights A second colour to embellish bollard available on request.

Mountings Root or Baseplate versions available on all bollards.

Removable All bollards available removable and lockable.

Night Red or White reflective Visibility band(s) can be applied.

Visibility

**ASF 605** 



150mm

900mm

300mm

# bollards

#### Functional, Durable, Excellent Impact Resistance, Eye catching.

ASF offer an extensive range of Steel Bollards which are designed to compliment the style and simplicity of many modern schemes as well as providing superb Traffic Control and Pedestrian Protection. They can be adapted to form chain or rail barriers, cycle stands, gate posts and to carry traffic signs.





ASF 609



700mm 700mm 300mm

ASF 610



ASF 61:



ASF 609



Fold-down

## steel bollards



ASF 612





ASF 613



Alternative Tops

ASF 614





900mm

300mm

## security bollards

#### Practical, Simple, Excellent Access Control, Long Lasting, Strong.

ASF offer two designs – ASF 650 and ASF 651 – which solve the problem of access control and yet leave the area unobstructed when required as they both close down below the ground.

They are also suitable for Car Park Protection and defending Door and Shop Fronts.

The ASF 650 has the advantage of a shallow installation depth and can also be chain linked.



### trough "fold down" bollard

ASF 650









### telescopic bollard



ASF 651



Finish Hot dip galvanised to BS BS729.1971. Can be polyester powder coated in

most RAL or BS colours. Also available in various other finishes.