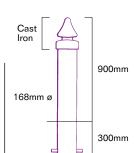

#### Functional, Durable, Excellent Impact Resistance, Eye catching.

ASF offer an extensive range of Steel Bollards which are designed to compliment the style and simplicity of many modern schemes as well as providing superb Traffic Control and Pedestrian Protection. They can be adapted to form chain or rail barriers, cycle stands, gate posts and to carry traffic signs.