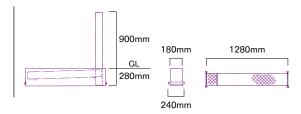

### trough "fold down" bollard

ASF 650

### telescopic bollard

ASF 651

Finish Hot dip galvanised to BS BS729.1971. Can be polyester powder coated in

most RAL or BS colours. Also available in various other finishes.

Design Round or square section bollards available. The ASF 650 Type can be in