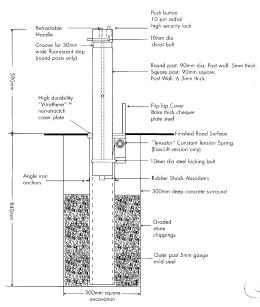

### telescopic bollard

ASF 651

Finish Hot dip galvanised to BS BS729.1971. Can be polyester powder coated in

most RAL or BS colours. Also available in various other finishes.

Design Round or square section bollards available. The ASF 650 Type can be in

most of the ASF Steel Bollard range designs.

Night Visibility Red or White reflective band(s) can be applied.

Easi-Lift Easi-Lift mechanism is available on the ASF 651 model which reduces the

weight of post by 70% when lifting.