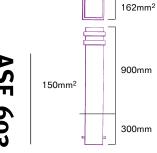

Mountings Root or Baseplate versions available on all bollards.

Removable All bollards available removable and lockable.

Night Red or White reflective Visibility band(s) can be applied.

Visibility

**ASF 605** 

150mm

900mm

300mm