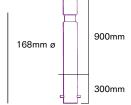

# steel

Cast Iron 168mm ø

900mm

300mm

shown with reflective bands

Finish Primer finish or black polyester powder coating are standard.

RAL or BS colours available on request.

Highlights A second colour to embellish bollard available on request.