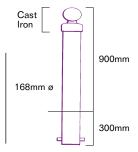

# steel

Cast Iron 168mm ø

900mm

300mm

shown with reflective bands

Finish Primer finish or black polyester powder coating are standard.

RAL or BS colours available on request.

Highlights A second colour to embellish bollard available on request.

Mountings Root or Baseplate versions available on all bollards.

Removable All bollards available removable and lockable.

Night Red or White reflective Visibility band(s) can be applied.

Visibility

**ASF 605** 