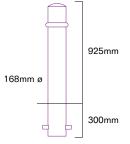

# steel

Cast Iron 168mm ø

900mm

300mm

shown with reflective bands

Finish Primer finish or black polyester powder coating are standard.

RAL or BS colours available on request.

Highlights A second colour to embellish bollard available on request.