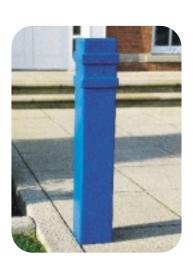

# steel

Cast Iron 168mm ø

900mm

300mm

shown with reflective bands

Finish Primer finish or black polyester powder coating are standard.

RAL or BS colours available on request.

Highlights A second colour to embellish bollard available on request.