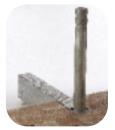

### trough "fold down" bollard

ASF 650

### telescopic bollard

ASF 651

Finish Hot dip galvanised to BS BS729.1971. Can be polyester powder coated in

most RAL or BS colours. Also available in various other finishes.

Design Round or square section bollards available. The ASF 650 Type can be in