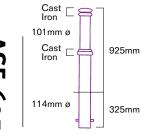

# steel

Cast Iron 168mm ø

900mm

300mm

shown with reflective bands

Finish Primer finish or black polyester powder coating are standard.

RAL or BS colours available on request.

Highlights A second colour to embellish bollard available on request.