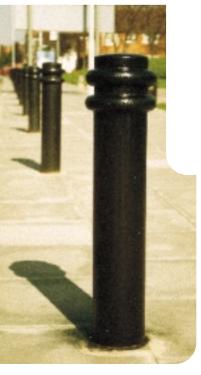

# bollards

#### Functional, Durable, Excellent Impact Resistance, Eye catching.

ASF offer an extensive range of Steel Bollards which are designed to compliment the style and simplicity of many modern schemes as well as providing superb Traffic Control and Pedestrian Protection. They can be adapted to form chain or rail barriers, cycle stands, gate posts and to carry traffic signs.