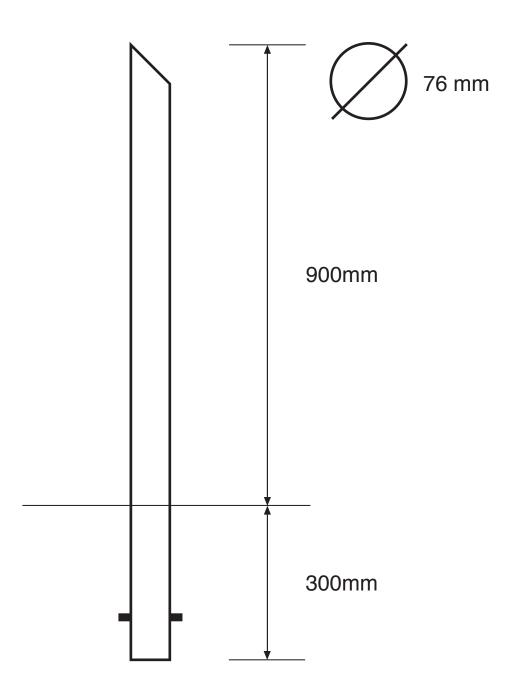

## Stainless Steel Bollard ASF 5006/76

| Grade:                    | Grade 316 Marine Grade Stainless Steel                                                                                                  |
|---------------------------|-----------------------------------------------------------------------------------------------------------------------------------------|
| Standard Finish:          | Satin Brushed                                                                                                                           |
| <b>Optional Finishes:</b> | Highly Polished, Bead Blasted                                                                                                           |
| Ram Raid Option:          | Internal Thick Walled Steel Sleeves can be used to provide additional ram raid resistance                                               |
| Visibility Bands:         | Visibility bands can be machined into the bollards and polyester powder coated in any RAL or BS colour to provide additional visibility |