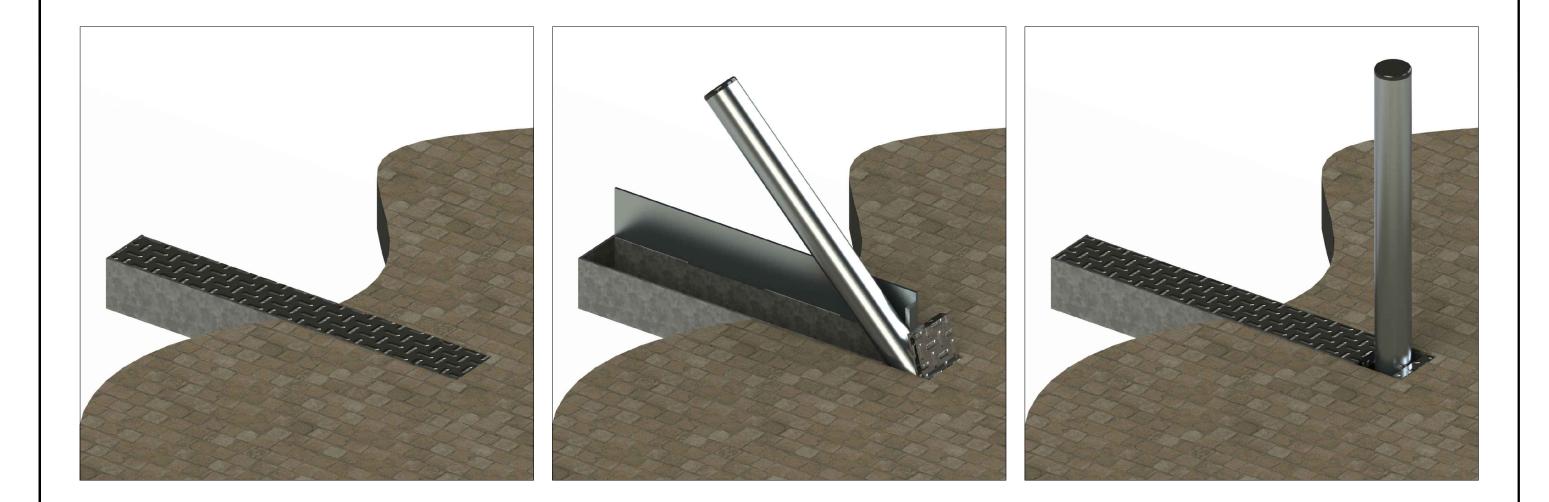

## **ASF 650 Trough Bollard**

## **Materials** Finish Dimensions **Optional Extras Embellishments** Lettering/Logos/Designs

Trough is manufactured from mild steel plate, finished galvanised. ASF can fit any bollard into a trough system - steel, stainless steel, cast iron, cast aluminium or recycled plastic. ASF 650 bollards can be supplied with any finish. Manufactured to customer specifications. Bollards can be adapted to take chains to create a temporary barrier. Bollards can be manufactured to meet DDA guidelines and/or be fitted with retro reflective bands Rings and bollard features can be picked out in contrasting colours. Bollards can be adorned with coat of arms, logos, signs or lettering. These can be laser profiled, vinyl applied or cast depending on bollard type.