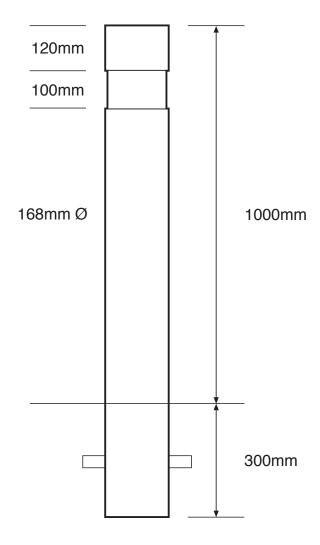

## Steel Bollards ASF 001/168

| Standard Finish:         | Hot Dip Galvanised to BS EN ISO 1461: 1999                                                                    |
|--------------------------|---------------------------------------------------------------------------------------------------------------|
| <b>Optional Finish:</b>  | Bollards can be supplied polyester powder coated in most RAL or BS colours                                    |
| Adaptions:               | Bollard supplied in Fixed Version as Standard. Removable, Fold Down or Trough fold down available on request. |
| Chain Eyes:              | Chain eyes can be applied to accept chain                                                                     |
| <b>Reflective Bands:</b> | Reflective bands can be applied in white, red or yellow                                                       |
| Ram Raid Option:         | Internal Thick Walled Steel Sleeves can be used to provide additional ram raid resistance                     |