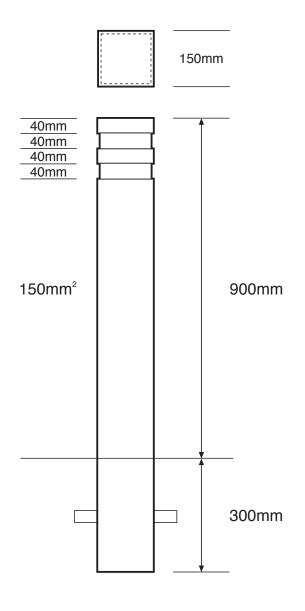

## Steel Bollards ASF 005/150

| Standard Finish:         | Hot Dip Galvanised to BS EN ISO 1461: 1999                                                                    |
|--------------------------|---------------------------------------------------------------------------------------------------------------|
| <b>Optional Finish:</b>  | Bollards can be supplied polyester powder coated in most RAL or BS colours                                    |
| Adaptions:               | Bollard supplied in Fixed Version as Standard. Removable, Fold Down or Trough fold down available on request. |
| Chain Eyes:              | Chain eyes can be applied to accept chain                                                                     |
| <b>Reflective Bands:</b> | Reflective bands can be applied in white, red or yellow                                                       |
| Ram Raid Option:         | Internal Thick Walled Steel Sleeves can be used to provide additional ram raid resistance                     |