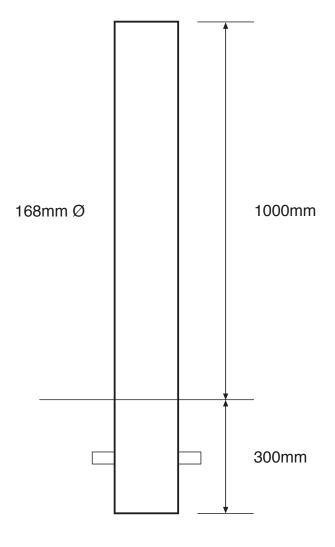

## Steel Bollards ASF 006/168

| Standard Finish:         | Hot Dip Galvanised to BS EN ISO 1461: 1999                                                                    |
|--------------------------|---------------------------------------------------------------------------------------------------------------|
| <b>Optional Finish:</b>  | Bollards can be supplied polyester powder coated in most RAL or BS colours                                    |
| Adaptions:               | Bollard supplied in Fixed Version as Standard. Removable, Fold Down or Trough fold down available on request. |
| Chain Eyes:              | Chain eyes can be applied to accept chain                                                                     |
| <b>Reflective Bands:</b> | Reflective bands can be applied in white, red or yellow                                                       |
| Ram Raid Option:         | Internal Thick Walled Steel Sleeves can be used to provide additional ram raid resistance                     |