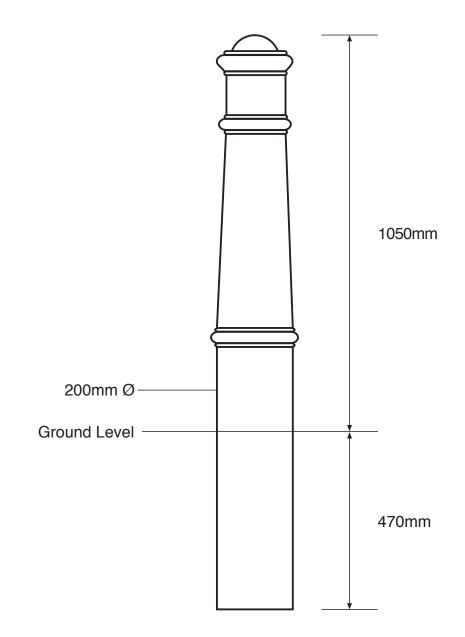

## **Cast Iron Bollards** ASF 105

| Material:                | Grade 250 Cast Iron                                                                                           |
|--------------------------|---------------------------------------------------------------------------------------------------------------|
| Standard Finish:         | Williamsons Metal Primer                                                                                      |
| <b>Optional Finish:</b>  | Dulux Weathershield Rust Resistant Paint System applied in most RAL or BS colours                             |
| Embellishments:          | Rings, Logos etc can be embellished in Weathershield Gold to provide contrast                                 |
| Adaptions:               | Bollards supplied in Fixed Version as Standard, Removable, Fold Down or Trough fold down available on request |
| <b>Reflective Bands:</b> | Reflective bands can be applied in white, red or yellow                                                       |
| Ram Raid Options:        | Internal Thick Walled Steel Sleeves can be used to provide additional ram raid resistance                     |
| Logos / Coats of Arms:   | Logos, Embelms, Coats of Arms etc can be cast onto the side of the bollards on request                        |