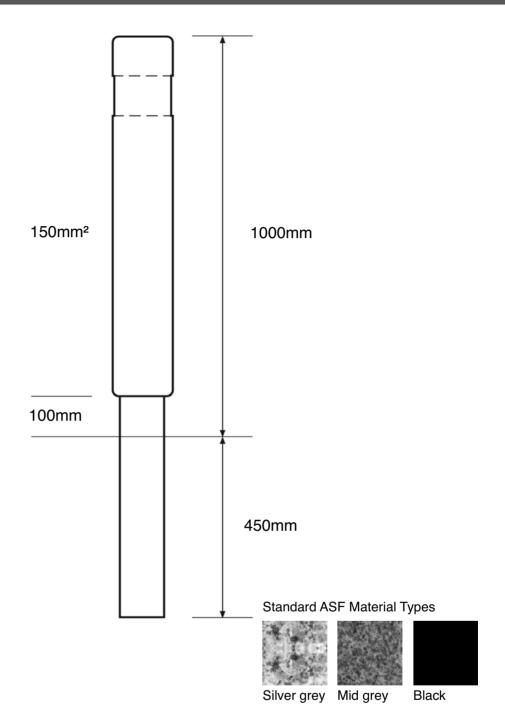

## Granite ASF Cubist Bollard 150

| Standard<br>Material Type: | Silver Grey, Mid Grey and Black. See swatch. Others available on request.                                 |
|----------------------------|-----------------------------------------------------------------------------------------------------------|
| <b>Optional Finishes:</b>  | Available in a wide range of granite finishes: Polished, Honed, Flamed and Picked.                        |
| Adaptations:               | Granite products can be Retro-Fitted with Galvanised Steel, Stainless Steel or Timber ancillary features. |
| Lighting and Illumination: | Bespoke Illumination options are available for practical and feature lighting schemes.                    |