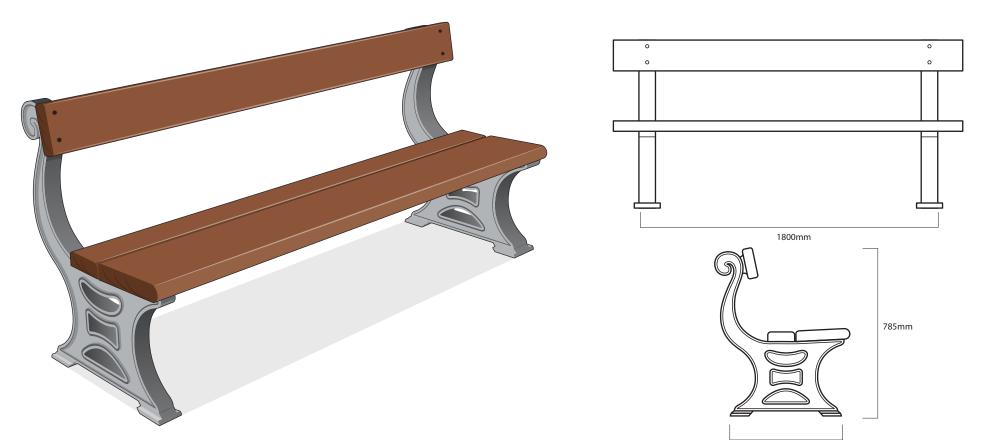

## Seating ASF 505 Cast Iron Seat

| Seat Legs - Cast Iron Grade 250 Timber Slats - Iroko Hardwood with FSC Certification                                 |                                                                                                                                                                                                                                                                 |
|----------------------------------------------------------------------------------------------------------------------|-----------------------------------------------------------------------------------------------------------------------------------------------------------------------------------------------------------------------------------------------------------------|
| Seat Legs - Painted in weathershield rust resistant gloss in most RAL Colours Timber Slats - Standard Length: 1800mm |                                                                                                                                                                                                                                                                 |
| Painted in black rust resistant gloss & oven baked Other RAL Colours available on request                            |                                                                                                                                                                                                                                                                 |
| Above ground fixing via resin anchor bolts                                                                           |                                                                                                                                                                                                                                                                 |
| Increased/Reduced length or curved versions on request. Logos/Coats of Arms can be incorporated                      |                                                                                                                                                                                                                                                                 |
|                                                                                                                      | Seat Legs - Painted in weathershield rust resistant gloss in most RAL Colours Timber Slats - Standard Length: 1800mm<br>Painted in black rust resistant gloss & oven baked Other RAL Colours available on request<br>Above ground fixing via resin anchor bolts |