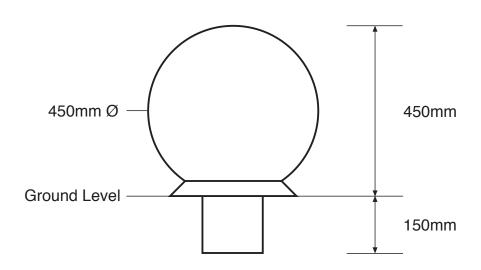

## **Cast Iron Bollards** ASF 127

**Material:** 

Standard Finish:

**Optional Finish:** 

**Embellishments:** 

**Adaptions:** 

Grade 250 Cast Iron

Williamsons Metal Primer

Dulux Weathershield Rust Resistant Paint System applied in most RAL or BS colours

Rings, Logos etc can be embellished in Weathershield Gold to provide contrast

Bollards supplied in Fixed Version as Standard, Removable, Fold Down or Trough fold down available on request

**Reflective Bands:** 

**Ram Raid Options:** 

**Logos / Coats of Arms:** 

Reflective bands can be applied in white, red or yellow

Internal Thick Walled Steel Sleeves can be used to provide additional ram raid resistance

Logos, Embelms, Coats of Arms etc can be cast onto the side of the bollards on request