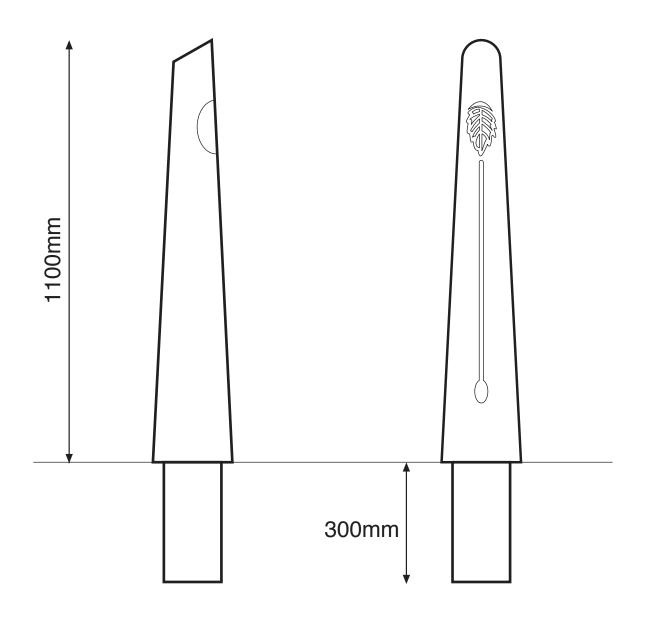

## **Cast Iron Bollards** ASF 134

Material:

Grade 250 Cast Iron

**Standard Finish:** 

Williamsons Metal Primer

Optional Finish: Embellishments:

**Adaptions:** 

Dulux Weathershield Rust Resistant Paint System applied in most RAL or BS colours

Rings, Logos etc can be embellished in Weathershield Gold to provide contrast

Bollards supplied in Fixed Version as Standard, Removable, Fold Down or Trough fold down available on request

**Reflective Bands:** 

Reflective bands can be applied in white, red or yellow

Ram Raid Options:

Internal Thick Walled Steel Sleeves can be used to provide additional ram raid resistance

Logos, Embelms, Coats of Arms etc can be cast onto the side of the bollards on request