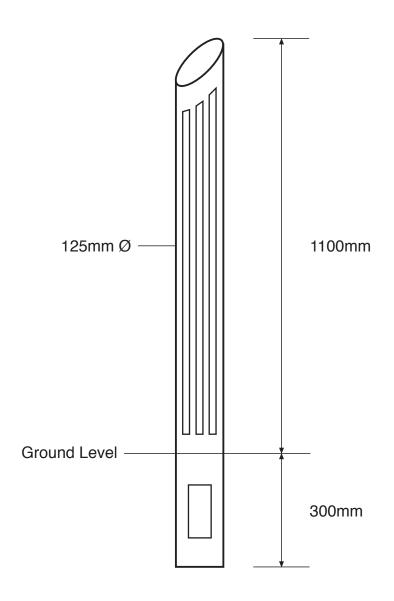

## **Cast Iron Bollards** ASF 133

**Material:** 

Grade 250 Cast Iron

**Standard Finish:** 

Williamsons Metal Primer

Optional Finish:

Dulux Weathershield Rust Resistant Paint System applied in most RAL or BS colours

**Embellishments:** 

Rings, Logos etc can be embellished in Weathershield Gold to provide contrast

Bollards supplied in Fixed Version as Standard, Removable, Fold Down or Trough fold down available on request

Adaptions:

Reflective bands can be applied in white, red or yellow

Reflective Bands: Ram Raid Options:

**Logos / Coats of Arms:** 

Internal Thick Walled Steel Sleeves can be used to provide additional ram raid resistance