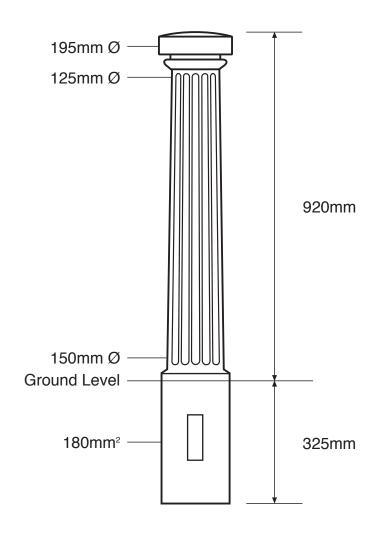

## **Cast Iron Bollards** ASF 114

**Material:** 

Grade 250 Cast Iron

**Standard Finish:** 

Williamsons Metal Primer

**Optional Finish:** 

Dulux Weathershield Rust Resistant Paint System applied in most RAL or BS colours