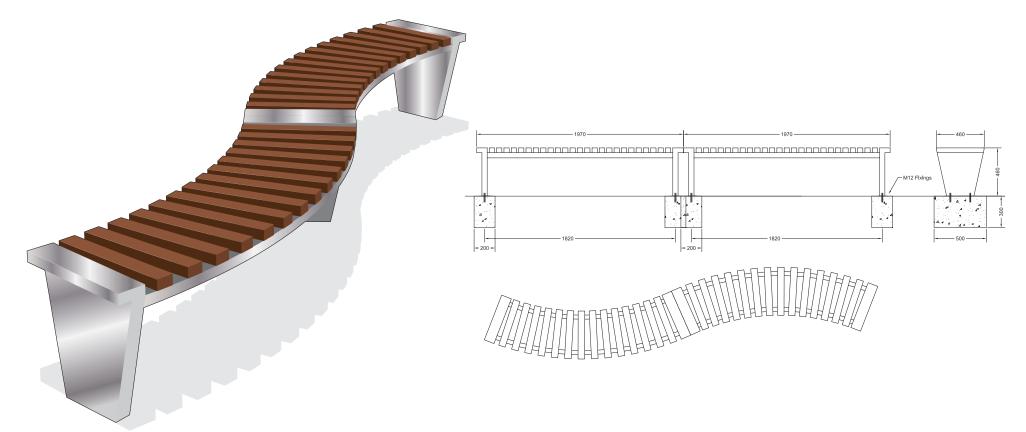

## Seating ASF 6016 Stainless Steel Bench

**Materials:** 

Standard Finish

**Optional Finish** 

Fixing

**Bespoke** 

Marine Grade 316 Stainless Steel or Mild Steel Galvanised Finish. Seat slats in FSC / non-endangered Iroko Hardwood

As per diagram. Other fixing methods can be devised to suit site if required

Standard benches are manufactured to size specifications shown, but can be made to any dimensions required