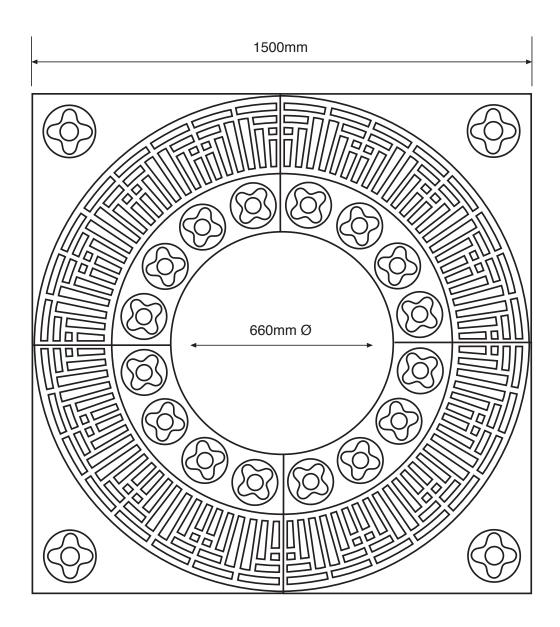

## **Cast Iron Tree Grilles** ASF 335

**Material:** 

**Standard Finish:** 

Irrigation Holes & Covers:

**Supporting Frames:** 

**Tree Guards** 

**Security Clips** 

Grade 250 Cast Iron

One Coat Williamsons Metal Primer. One Coat Dulux Weathershield Rust Resistant Paint System applied in most RAL or BS colours

We can supply tree grilles with irrigation holes and covers in order to give access to the irrigation of the tree root system. Other products relating to irrigation are available on request

Tree Grilles can be supplied with a range of supporting frames depending up to the application: Light, Medium or Heavy Duty Paving Support

ASF offers a large range of tree guards which fix directly to the supporting frames to provide an extremely rigid and effective method of tree protection. See our section on Tree Guards

Security Clips are available to prevent unauthorised removal of the tree grille segments and to further increase the systems rigidity