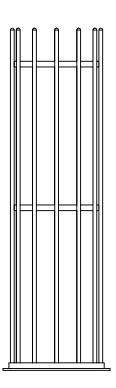

## Tree Guards ASF 805 - Bolt Fix Base

Materials Standard Finish Optional Finish Fixing Options

**Other Options** 

Mild Steel

Hot dip galvanised to BS EN ISO1461:1999

Painted in black rust resistant gloss & oven baked Other RAL Colours available on request

If used with ASF Supporting Frames & Tree Grilles, the base of tree guard bolts directly to the inner of the Supporting Frame. If not used with ASF Supporting Frame & Tree Grilles, the Tree Guards come with 400mm length ground fixing legs

Standard Height - 1800mm Other heights on request Standard Diameter - 420mm Outside Diameter. Other Diameters available on request