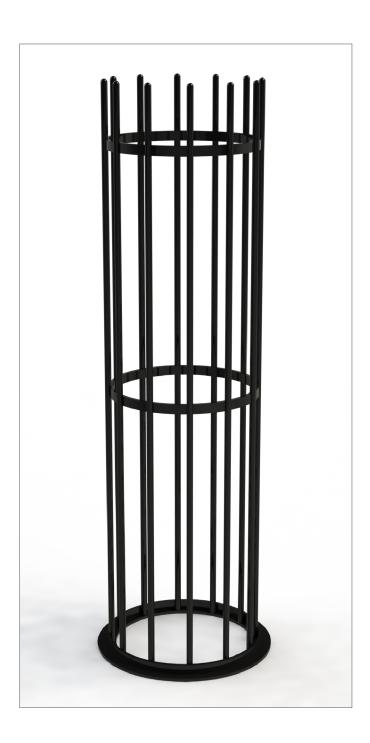

## Tree Guards ASF 805 - Bolt Fix Base

Materials Standard Finish Optional Finish Fixing Options

**Other Options** 

Mild Steel

Hot dip galvanised to BS EN ISO1461:1999

Painted in black rust resistant gloss & oven baked Other RAL Colours available on request

If used with ASF Supporting Frames & Tree Grilles, the base of tree guard bolts directly to the inner of the Supporting Frame. If not used with ASF Supporting Frame & Tree Grilles, the Tree Guards come with 400mm length ground fixing legs

Standard Height - 1800mm Other heights on request Standard Diameter - 420mm Outside Diameter. Other Diameters available on request