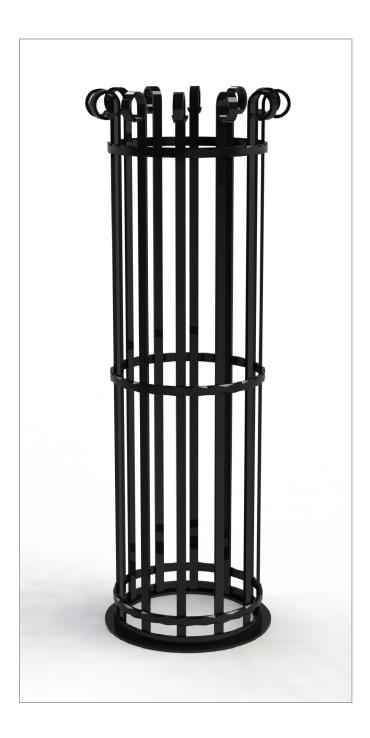

## Tree Guards ASF 812 - Bolt Fix Base

Materials Standard Finish Optional Finish Fixing Options

**Other Options** 

Mild Stee

Hot dip galvanised to BS EN ISO1461:1999

Painted in black rust resistant gloss & oven baked Other RAL Colours available on request

If used with ASF Supporting Frames & Tree Grilles, the base of tree guard bolts directly to the inner of the Supporting Frame. If not used with ASF Supporting Frame & Tree Grilles, the Tree Guards come with 400mm length ground fixing legs

Standard Height - 1800mm Other heights on request Standard Diameter - 420mm Outside Diameter. Other Diameters available on request