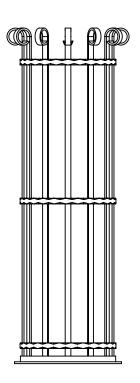

## Tree Guards ASF 812 - Bolt Fix Base

Materials Standard Finish Optional Finish Fixing Options

**Other Options** 

Mild Stee

Hot dip galvanised to BS EN ISO1461:1999

Painted in black rust resistant gloss & oven baked Other RAL Colours available on request

If used with ASF Supporting Frames & Tree Grilles, the base of tree guard bolts directly to the inner of the Supporting Frame. If not used with ASF Supporting Frame & Tree Grilles, the Tree Guards come with 400mm length ground fixing legs

Standard Height - 1800mm Other heights on request Standard Diameter - 420mm Outside Diameter. Other Diameters available on request