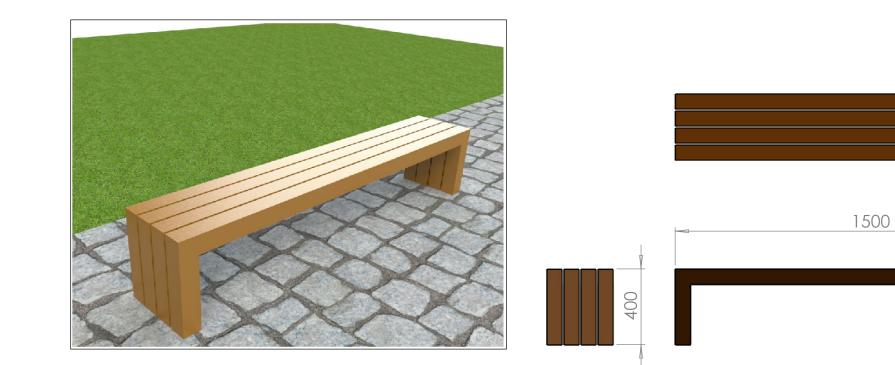

### Seating | ASF912RP Recycled Plastic Seat

Material: Dimensions: Colour: Adaptations:

Environmentaly impecable 10% recycled plastic

Seats are 1500mm long but can be manufactured to bespoke sizes if required Seats are available in grey as standard. Other colours are available on request Seats can be used in conjunction with picnic tables and planters