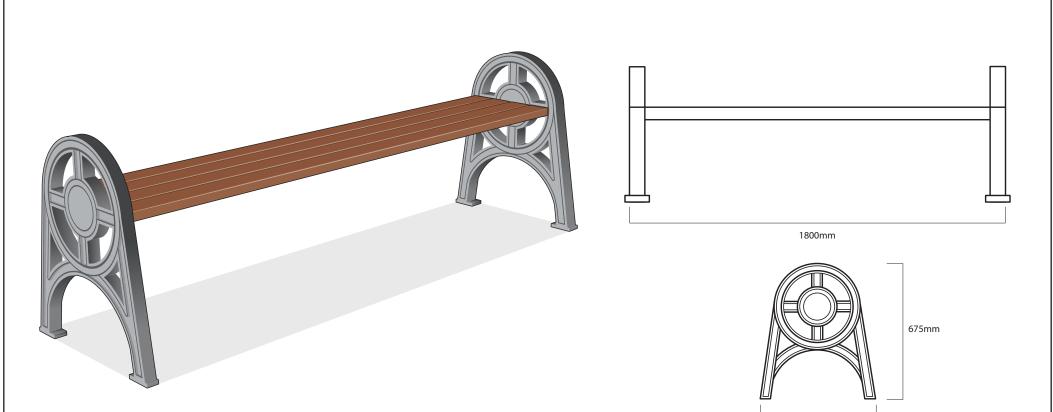

### Seating ASF 503 Cast Iron Seat

| Seat Legs - Cast Iron Grade 250 Timber Slats - Iroko Hardwood with FSC Certification                                 |  |
|----------------------------------------------------------------------------------------------------------------------|--|
| Seat Legs - Painted in weathershield rust resistant gloss in most RAL Colours Timber Slats - Standard Length: 1800mm |  |
| Painted in black rust resistant gloss & oven baked Other RAL Colours available on request                            |  |
| Above ground fixing via resin anchor bolts                                                                           |  |
| Increased/Reduced length or curved versions on request. Logos/Coats of Arms can be incorporated                      |  |
|                                                                                                                      |  |