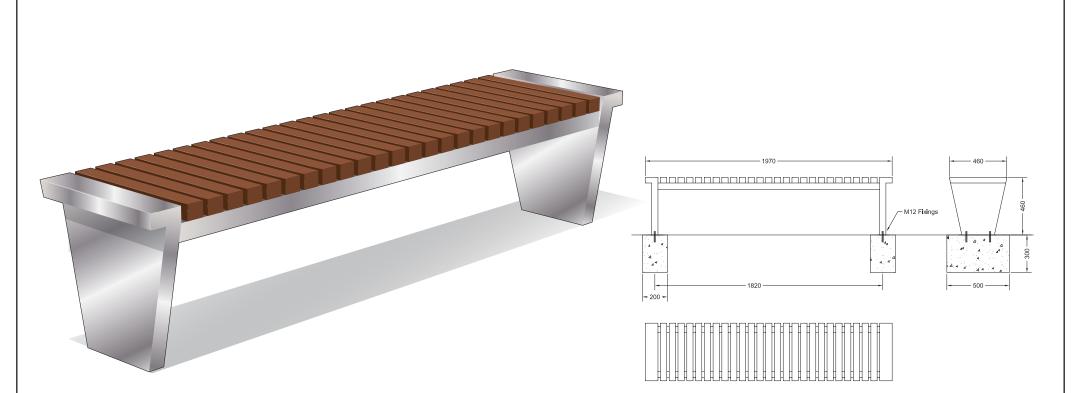

### Seating ASF 6013 Stainless Steel Bench

| Materials:      | Marine Grade 316 Stainless Steel or Mild Steel Galvanised Finish. Seat slats in FSC / non-endangered Iroko Hardwood                                                                                                               |
|-----------------|-----------------------------------------------------------------------------------------------------------------------------------------------------------------------------------------------------------------------------------|
| Standard Finish | Satin Brushed Polish/ Timbers in Satin Wood stain                                                                                                                                                                                 |
| Optional Finish | Stainless Steel can be finished to any polish finish (mirror / bright / bead blasted). Mild steel can be Polyester Powder Coated to any RAL / BS colour.<br>Slats can be of any available timber with any stain / painted finish. |
| Fixing          | As per diagram. Other fixing methods can be devised to suit site if required                                                                                                                                                      |
| Bespoke         | Standard benches are manufactured to size specifications shown, but can be made to any dimensions required                                                                                                                        |