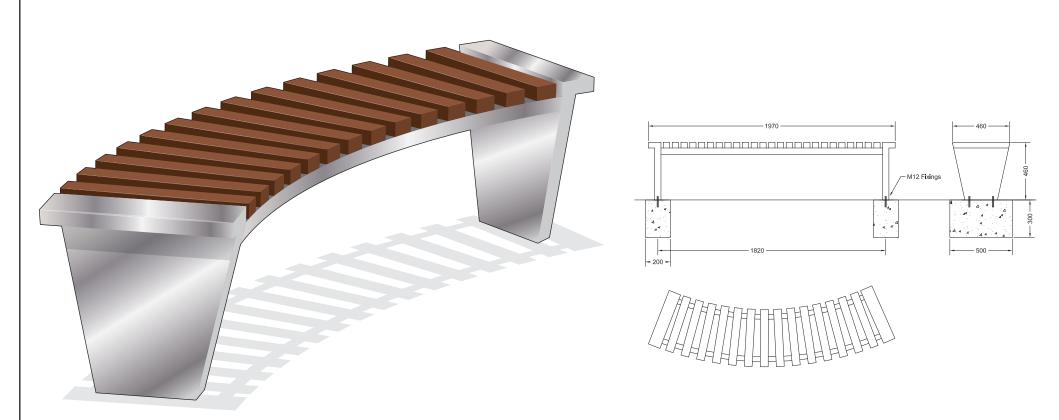

### Seating ASF 6014 Stainless Steel Bench

| Materials:      | Marine Grade 316 Stainless Steel or Mild Steel Galvanised Finish. Seat slats in FSC / non-endangered Iroko Hardwood                                                                                                               |
|-----------------|-----------------------------------------------------------------------------------------------------------------------------------------------------------------------------------------------------------------------------------|
| Standard Finish | Satin Brushed Polish/ Timbers in Satin Wood stain                                                                                                                                                                                 |
| Optional Finish | Stainless Steel can be finished to any polish finish (mirror / bright / bead blasted). Mild steel can be Polyester Powder Coated to any RAL / BS colour.<br>Slats can be of any available timber with any stain / painted finish. |
| Fixing          | As per diagram. Other fixing methods can be devised to suit site if required                                                                                                                                                      |
| Bespoke         | Standard benches are manufactured to size specifications shown, but can be made to any dimensions required                                                                                                                        |