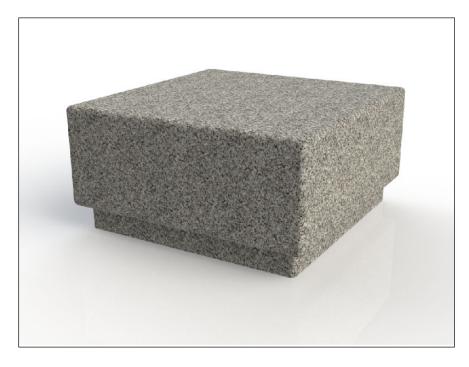

#### Seating | Seat 1000

Standard<br/>Material Type:Silver Grey, Mid Grey and Black. See swatch. Others available on request.Optional Finishes:Available in a wide range of granite finishes: Polished, Honed, Flamed and Picked.Adaptations:Granite products can be Retro-Fitted with Galvanised Steel, Stainless Steel or Timber ancillary features.Lighting and<br/>Illumination:Bespoke Illumination options are available for practical and feature lighting schemes.