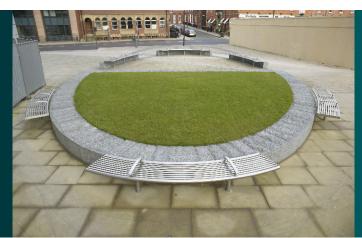

www.asfco.co.uk info@asfco.co.uk 01484 401414







www.asfco.co.uk info@asfco.co.uk 01484 401414

- Cast Iron Seats and Benches with Timber Slats
  Pages 3 12
  10 Products
- Stainless Steel Seats and Benches
  Pages 13 22
  10 Products
- Recycled Plastic Seats and Benches
  Pages 23 26
  4 Products
- Stainless Steel / Steel Seats and Benches with Timber Slats
  Pages 27 38
  12 Products
- Granite Seats and Benches
  Pages 39 48
  10 Products

ASF

www.asfco.co.uk info@asfco.co.uk 01484 401414

875mm



#### Seating ASF 501 Cast Iron Bench

| Materials:              | Seat Legs - Cast Iron Grade 250 Timber Slats - Iroko Hardwood with FSC Certification                                 |  |
|-------------------------|----------------------------------------------------------------------------------------------------------------------|--|