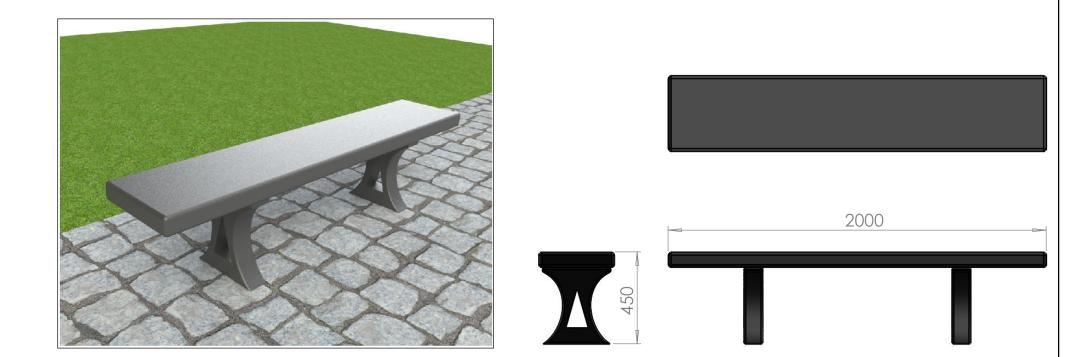

#### Seating | Seat 1000

Standard<br/>Material Type:Silver Grey, Mid Grey and Black. See swatch. Others available on request.Optional Finishes:Available in a wide range of granite finishes: Polished, Honed, Flamed and Picked.Adaptations:Granite products can be Retro-Fitted with Galvanised Steel, Stainless Steel or Timber ancillary features.Lighting and<br/>Illumination:Bespoke Illumination options are available for practical and feature lighting schemes.