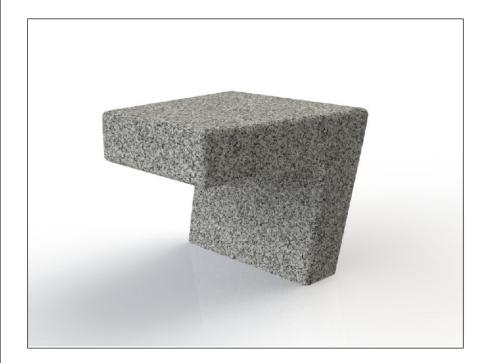

#### Seating | Seat 1000

Standard<br/>Material Type:Silver Grey, Mid Grey and Black. See swatch. Others available on request.Optional Finishes:Available in a wide range of granite finishes: Polished, Honed, Flamed and Picked.Adaptations:Granite products can be Retro-Fitted with Galvanised Steel, Stainless Steel or Timber ancillary features.Lighting and<br/>Illumination:Bespoke Illumination options are available for practical and feature lighting schemes.

#### www.asfco.co.uk info@asfco.co.uk 01484 401414







#### Seating | Seat 800



#### www.asfco.co.uk info@asfco.co.uk 01484 401414







#### Seating | Seat 600







#### **Seating | Organic Seat**





# Seating | Organic Features Seat/Bollard









### **Seating | Organic Bench**



200

### Seating | Modernist Seat





#### Seating | Modernist Features2 Sit Down Bollard







#### **Seating | Modernist Bench**





### **Seating | Cubist Seat**