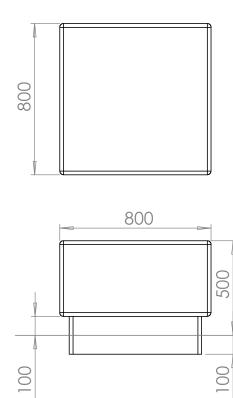

|
| Bespoke:                | Benches can be manufactured to any dimensions required                                                                                                             |

# ASF architec

#### architectural street furnishings







#### Seating | Seat 1000

Standard<br/>Material Type:Silver Grey, Mid Grey and Black. See swatch. Others available on request.Optional Finishes:Available in a wide range of granite finishes: Polished, Honed, Flamed and Picked.Adaptations:Granite products can be Retro-Fitted with Galvanised Steel, Stainless Steel or Timber ancillary features.Lighting and<br/>Illumination:Bespoke Illumination options are available for practical and feature lighting schemes.

#### www.asfco.co.uk info@asfco.co.uk 01484 401414







#### Seating | Seat 800



#### www.asfco.co.uk info@asfco.co.uk 01484 401414







#### Seating | Seat 600







#### **Seating | Organic Seat**





# Seating | Organic Features Seat/Bollard









### **Seating | Organic Bench**



200

### Seating | Modernist Seat





#### Seating | Modernist Features2 Sit Down Bollard







#### **Seating | Modernist Bench**





### **Seating | Cubist Seat**