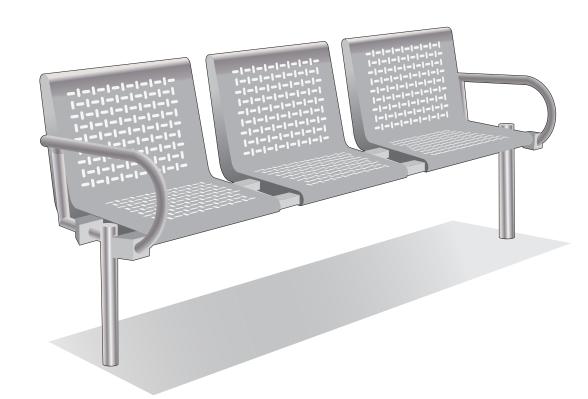

### Seating ASF 6009 Stainless Steel Bench

| Materials:              | Marine Grade 316 Stainless Steel or Mild Steel Galvanised Finish. Seat slats in FSC / non-endangered Iroko Hardwood                                           |
|-------------------------|---------------------------------------------------------------------------------------------------------------------------------------------------------------|
| Standard Finish         | Satin Brushed Polish/ Timbers in Satin Wood stain                                                                                                             |
| Optional Finish         | Stainless Steel can be finished to any polish finish (mirror/bright/bead blasted). Mild steel can be Polyester Powder Coated to any standard RAL or BS colour |
| Fixing                  | Either root fixed (below ground) or base plate (above ground) are available. Root fixing is recommended.                                                      |
| Armrests                | Can be incorporated or removed if required                                                                                                                    |
| Bespoke                 | Benches are usually manufactured to a standard length of 1800mm, although all dimensions can be adapted to suit customer requirements                         |
| Lettering/Logos/Designs | These can be added to seating where appropriate                                                                                                               |