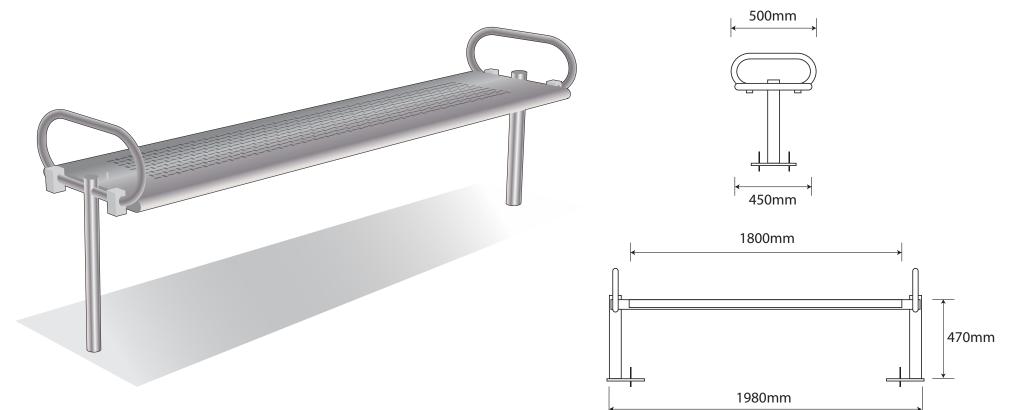

### Seating ASF 6000 Stainless Steel Seat

| Materials:                        | Grade 316 Marine Grade Stainless Steel                                                                       |
|-----------------------------------|--------------------------------------------------------------------------------------------------------------|
| Standard Finish:                  | Satin Brushed/Highly Polished Elements                                                                       |
| Optional Material Finish:         | All the seats can be manufactured in mild steel and finished polyester powder coated in any RAL or BS Colour |
| Fixing:                           | Either Root Based (Below Ground) or Base Plate (Above Ground) Fixing                                         |
| Armrests:                         | Armrests can be incorporated if required                                                                     |
| Bespoke:                          | Bespoke Lengths, curved, modular options can be accommodated                                                 |
| Lettering/Logos/Laser Cut Designs | These can be added to personalise seating                                                                    |