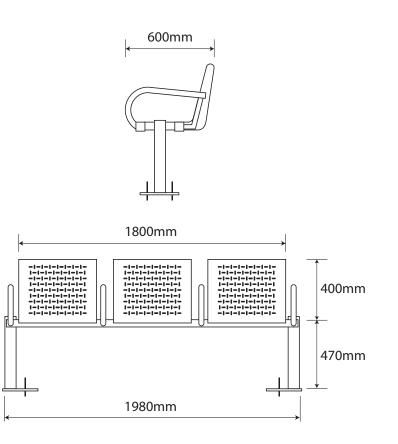

### Seating ASF 6009 Stainless Steel Bench

| Materials:              | Marine Grade 316 Stainless Steel or Mild Steel Galvanised Finish. Seat slats in FSC / non-endangered Iroko Hardwood                                           |
|-------------------------|---------------------------------------------------------------------------------------------------------------------------------------------------------------|
| Standard Finish         | Satin Brushed Polish/ Timbers in Satin Wood stain                                                                                                             |
| Optional Finish         | Stainless Steel can be finished to any polish finish (mirror/bright/bead blasted). Mild steel can be Polyester Powder Coated to any standard RAL or BS colour |
| Fixing                  | Either root fixed (below ground) or base plate (above ground) are available. Root fixing is recommended.                                                      |
| Armrests                | Can be incorporated or removed if required                                                                                                                    |
| Bespoke                 | Benches are usually manufactured to a standard length of 1800mm, although all dimensions can be adapted to suit customer requirements                         |
| Lettering/Logos/Designs | These can be added to seating where appropriate                                                                                                               |