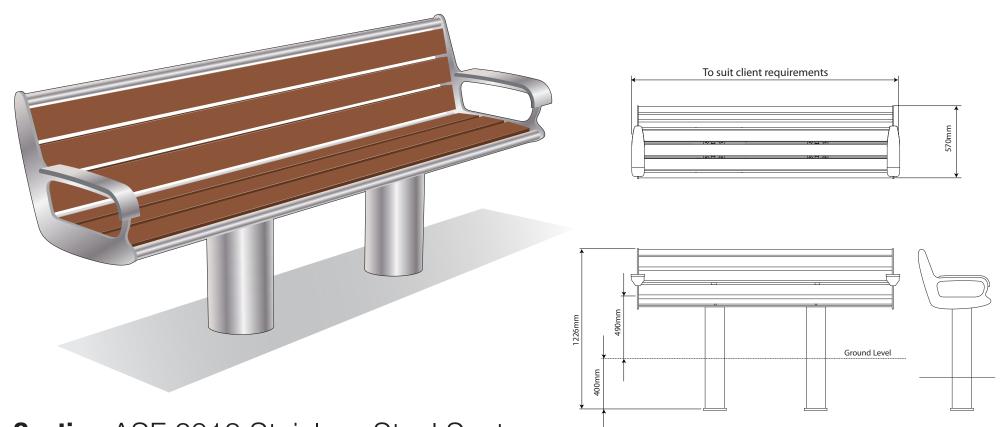

### Seating ASF 6012 Stainless Steel Seat

| Materials:              | Marine Grade 316 Stainless Steel or Mild Steel Galvanised Finish. Seat slats in FSC / non-endangered Iroko Hardwood                                           |
|-------------------------|---------------------------------------------------------------------------------------------------------------------------------------------------------------|
| Standard Finish         | Satin Brushed Polish/ Timbers in Satin Wood stain                                                                                                             |
| Optional Finish         | Stainless Steel can be finished to any polish finish (mirror/bright/bead blasted). Mild steel can be Polyester Powder Coated to any standard RAL or BS colour |
| Fixing                  | Either root fixed (below ground) or base plate (above ground) are available. Root fixing is recommended.                                                      |
| Armrests                | Can be incorporated or removed if required                                                                                                                    |
| Bespoke                 | Benches are usually manufactured to a standard length of 1800mm, although all dimensions can be adapted to suit customer requirements                         |
| Lettering/Logos/Designs | These can be added to seating where appropriate                                                                                                               |