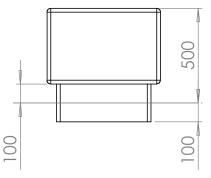

### Seating ASF 6013 Stainless Steel Bench

| Materials:      | Marine Grade 316 Stainless Steel or Mild Steel Galvanised Finish. Seat slats in FSC / non-endangered Iroko Hardwood                                                                                                               |
|-----------------|-----------------------------------------------------------------------------------------------------------------------------------------------------------------------------------------------------------------------------------|
| Standard Finish | Satin Brushed Polish/ Timbers in Satin Wood stain                                                                                                                                                                                 |
| Optional Finish | Stainless Steel can be finished to any polish finish (mirror / bright / bead blasted). Mild steel can be Polyester Powder Coated to any RAL / BS colour.<br>Slats can be of any available timber with any stain / painted finish. |
| Fixing          | As per diagram. Other fixing methods can be devised to suit site if required                                                                                                                                                      |
| Bespoke         | Standard benches are manufactured to size specifications shown, but can be made to any dimensions required                                                                                                                        |