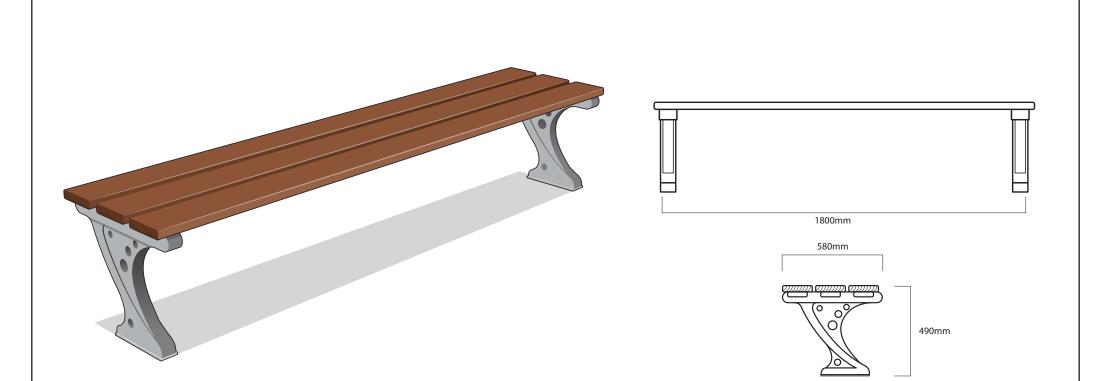

### Seating ASF 502 Cast Iron Seat

| Materials:              | Seat Legs - Cast Iron Grade 250 Timber Slats - Iroko Hardwood with FSC Certification                                 |  |
|-------------------------|----------------------------------------------------------------------------------------------------------------------|--|
| Finish:                 | Seat Legs - Painted in weathershield rust resistant gloss in most RAL Colours Timber Slats - Standard Length: 1800mm |  |
| <b>Optional Finish:</b> | Painted in black rust resistant gloss & oven baked Other RAL Colours available on request                            |  |
| Fixing:                 | Above ground fixing via resin anchor bolts                                                                           |  |
| Optional Extras:        | Increased/Reduced length or curved versions on request. Logos/Coats of Arms can be incorporated                      |  |