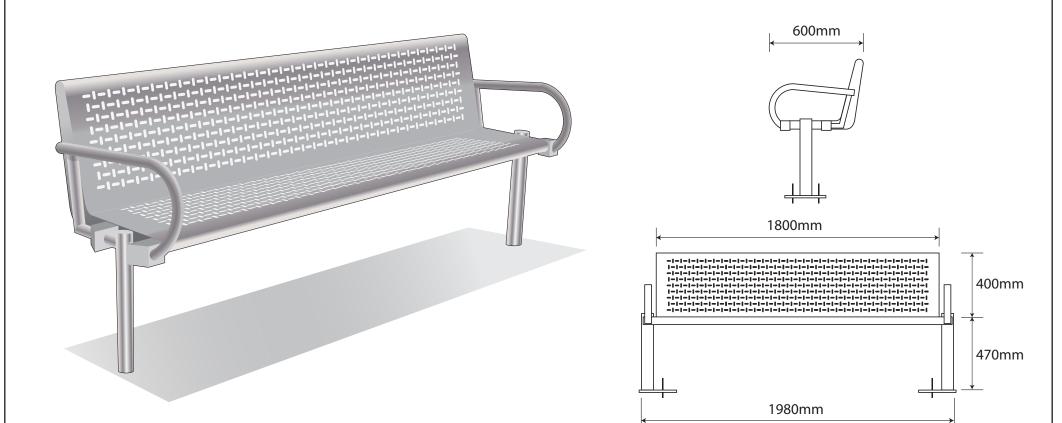

### Seating ASF 6012 Stainless Steel Seat

| Materials:              | Marine Grade 316 Stainless Steel or Mild Steel Galvanised Finish. Seat slats in FSC / non-endangered Iroko Hardwood                                           |
|-------------------------|---------------------------------------------------------------------------------------------------------------------------------------------------------------|
| Standard Finish         | Satin Brushed Polish/ Timbers in Satin Wood stain                                                                                                             |
| Optional Finish         | Stainless Steel can be finished to any polish finish (mirror/bright/bead blasted). Mild steel can be Polyester Powder Coated to any standard RAL or BS colour |
| Fixing                  | Either root fixed (below ground) or base plate (above ground) are available. Root fixing is recommended.                                                      |
| Armrests                | Can be incorporated or removed if required                                                                                                                    |
| Bespoke                 | Benches are usually manufactured to a standard length of 1800mm, although all dimensions can be adapted to suit customer requirements                         |
| Lettering/Logos/Designs | These can be added to seating where appropriate                                                                                                               |

#### www.asfco.co.uk info@asfco.co.uk 01484 401414