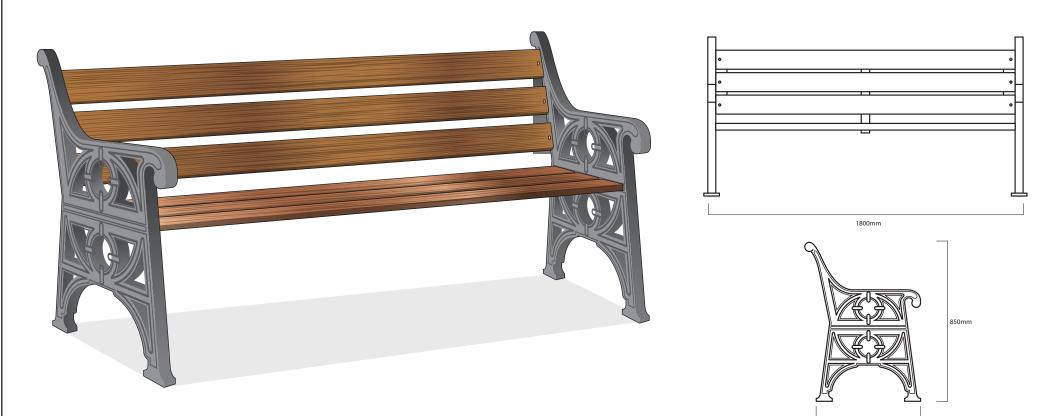

### Seating ASF 502 Cast Iron Seat

| Materials:              | Seat Legs - Cast Iron Grade 250 Timber Slats - Iroko Hardwood with FSC Certification                                 |  |
|-------------------------|----------------------------------------------------------------------------------------------------------------------|--|
| Finish:                 | Seat Legs - Painted in weathershield rust resistant gloss in most RAL Colours Timber Slats - Standard Length: 1800mm |  |
| <b>Optional Finish:</b> | Painted in black rust resistant gloss & oven baked Other RAL Colours available on request                            |  |
| Fixing:                 | Above ground fixing via resin anchor bolts                                                                           |  |
| Optional Extras:        | Increased/Reduced length or curved versions on request. Logos/Coats of Arms can be incorporated                      |  |