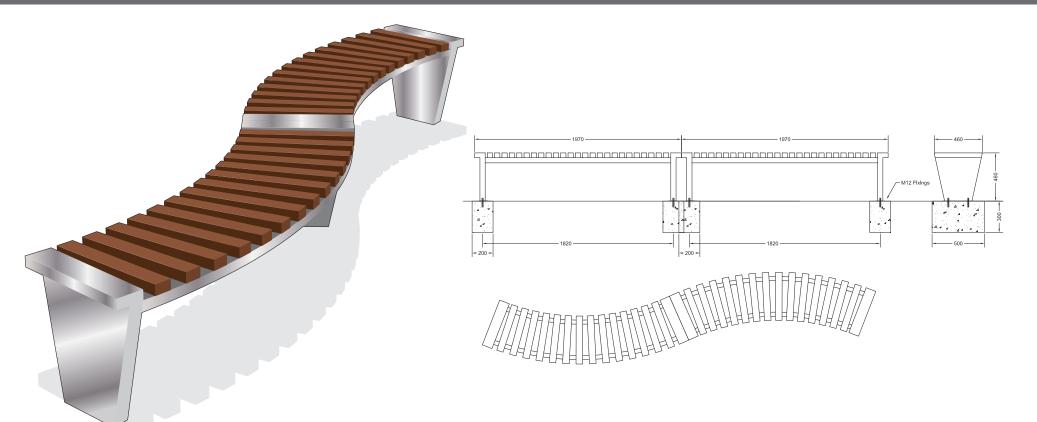

#### Seating ASF 6018 Corner Bench Seat

| Materials:              | Marine Grade 316 Stainless Steel or Mild Steel Galvanised Finish. Seat slats in FSC / non-endangered Iroko Hardwood                                           |
|-------------------------|---------------------------------------------------------------------------------------------------------------------------------------------------------------|
| Standard Finish         | Satin Brushed Polish/ Timbers in Satin Wood stain                                                                                                             |
| Optional Finish         | Stainless Steel can be finished to any polish finish (mirror/bright/bead blasted). Mild steel can be Polyester Powder Coated to any standard RAL or BS colour |
| Fixing                  | Either root fixed (below ground) or base plate (above ground) are available. Root fixing is recommended.                                                      |
| Armrests                | Can be incorporated or removed if required                                                                                                                    |
| Bespoke                 | Benches are usually manufactured to a standard length of 1800mm, although all dimensions can be adapted to suit customer requirements                         |
| Lettering/Logos/Designs | These can be added to seating where appropriate                                                                                                               |