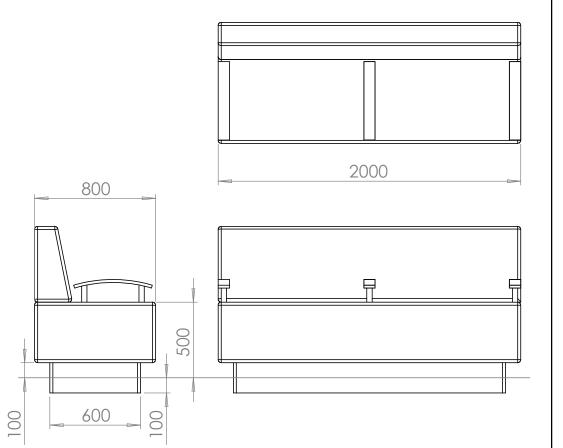

ch. Others available on request.Optional Finishes:Available in a wide range of granite finishes: Polished, Honed, Flamed and Picked.Adaptations:Granite products can be Retro-Fitted with Galvanised Steel, Stainless Steel or Timber ancillary features.Lighting and<br/>Illumination:Bespoke Illumination options are available for practical and feature lighting schemes.

#### www.asfco.co.uk info@asfco.co.uk 01484 401414







#### Seating | Seat 800



#### www.asfco.co.uk info@asfco.co.uk 01484 401414







#### Seating | Seat 600







#### **Seating | Organic Seat**





# Seating | Organic Features Seat/Bollard









### **Seating | Organic Bench**



200

### Seating | Modernist Seat





#### Seating | Modernist Features2 Sit Down Bollard







#### **Seating | Modernist Bench**





### **Seating | Cubist Seat**