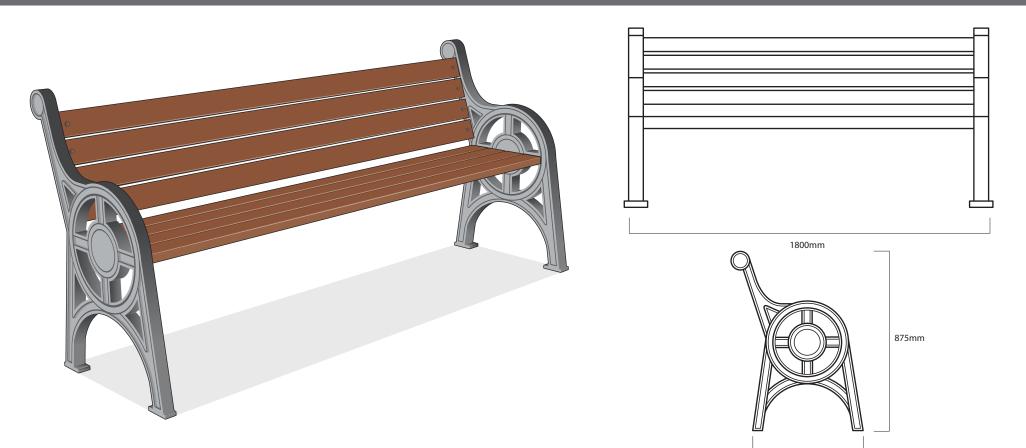

### Seating ASF 502 Cast Iron Seat

| Materials:              | Seat Legs - Cast Iron Grade 250 Timber Slats - Iroko Hardwood with FSC Certification                                 |  |
|-------------------------|----------------------------------------------------------------------------------------------------------------------|--|
| Finish:                 | Seat Legs - Painted in weathershield rust resistant gloss in most RAL Colours Timber Slats - Standard Length: 1800mm |  |
| <b>Optional Finish:</b> | Painted in black rust resistant gloss & oven baked Other RAL Colours available on request                            |  |
| Fixing:                 | Above ground fixing via resin anchor bolts                                                                           |  |
| Optional Extras:        | Increased/Reduced length or curved versions on request. Logos/Coats of Arms can be incorporated                      |  |