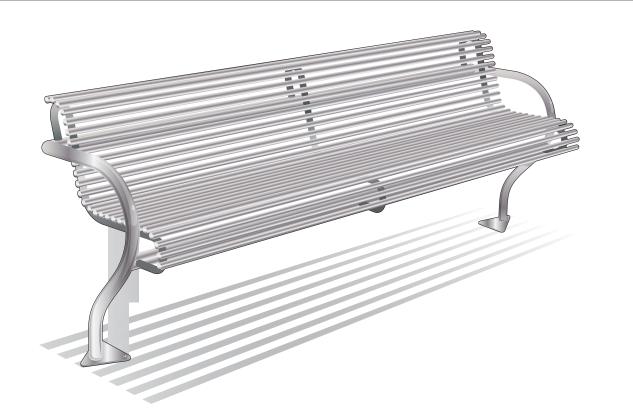

### Seating ASF 6009 Stainless Steel Bench

| Materials:              | Marine Grade 316 Stainless Steel or Mild Steel Galvanised Finish. Seat slats in FSC / non-endangered Iroko Hardwood                                           |
|-------------------------|---------------------------------------------------------------------------------------------------------------------------------------------------------------|
| Standard Finish         | Satin Brushed Polish/ Timbers in Satin Wood stain                                                                                                             |
| Optional Finish         | Stainless Steel can be finished to any polish finish (mirror/bright/bead blasted). Mild steel can be Polyester Powder Coated to any standard RAL or BS colour |
| Fixing                  | Either root fixed (below ground) or base plate (above ground) are available. Root fixing is recommended.                                                      |
| Armrests                | Can be incorporated or removed if required                                                                                                                    |
| Bespoke                 | Benches are usually manufactured to a standard length of 1800mm, although all dimensions can be adapted to suit customer requirements                         |
| Lettering/Logos/Designs | These can be added to seating where appropriate                                                                                                               |