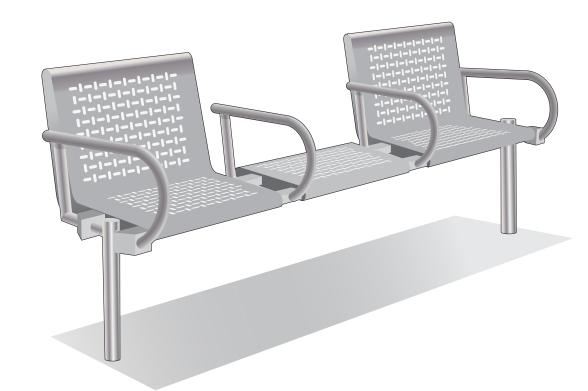

### Seating ASF 6010 Stainless Steel Bench

| Materials:              | Marine Grade 316 Stainless Steel or Mild Steel Galvanised Finish. Seat slats in FSC / non-endangered Iroko Hardwood                                           |
|-------------------------|---------------------------------------------------------------------------------------------------------------------------------------------------------------|
| Standard Finish         | Satin Brushed Polish/ Timbers in Satin Wood stain                                                                                                             |
| Optional Finish         | Stainless Steel can be finished to any polish finish (mirror/bright/bead blasted). Mild steel can be Polyester Powder Coated to any standard RAL or BS colour |
| Fixing                  | Either root fixed (below ground) or base plate (above ground) are available. Root fixing is recommended.                                                      |
| Armrests                | Can be incorporated or removed if required                                                                                                                    |
| Bespoke                 | Benches are usually manufactured to a standard length of 1800mm, although all dimensions can be adapted to suit customer requirements                         |
| Lettering/Logos/Designs | These can be added to seating where appropriate                                                                                                               |