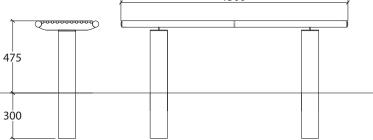

### Seating | ASF910RP Recycled Plastic Seat

Material: Dimensions: Colour: Adaptations: Environmentaly impecable 10% recycled plastic Seats are 2000mm long but can be manufactured to bespoke sizes if required Seats are available in gren, brown black and blue as standard. Other colours are available on request Seats can be used in conjunction with picnic tables and planters