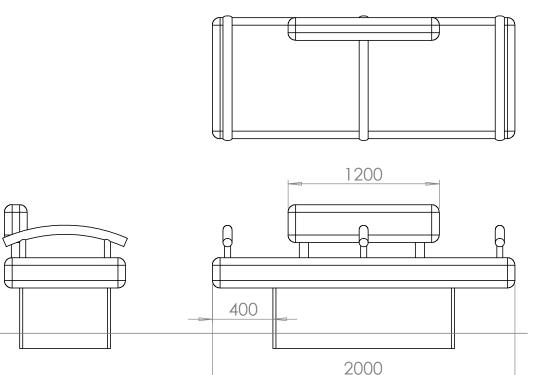

|

# ASF architec

#### architectural street furnishings







#### Seating | Seat 1000

Standard<br/>Material Type:Silver Grey, Mid Grey and Black. See swatch. Others available on request.Optional Finishes:Available in a wide range of granite finishes: Polished, Honed, Flamed and Picked.Adaptations:Granite products can be Retro-Fitted with Galvanised Steel, Stainless Steel or Timber ancillary features.Lighting and<br/>Illumination:Bespoke Illumination options are available for practical and feature lighting schemes.

#### www.asfco.co.uk info@asfco.co.uk 01484 401414







#### Seating | Seat 800



#### www.asfco.co.uk info@asfco.co.uk 01484 401414







#### Seating | Seat 600







#### **Seating | Organic Seat**





# Seating | Organic Features Seat/Bollard









### **Seating | Organic Bench**



200

### Seating | Modernist Seat





#### Seating | Modernist Features2 Sit Down Bollard







#### **Seating | Modernist Bench**





### **Seating | Cubist Seat**