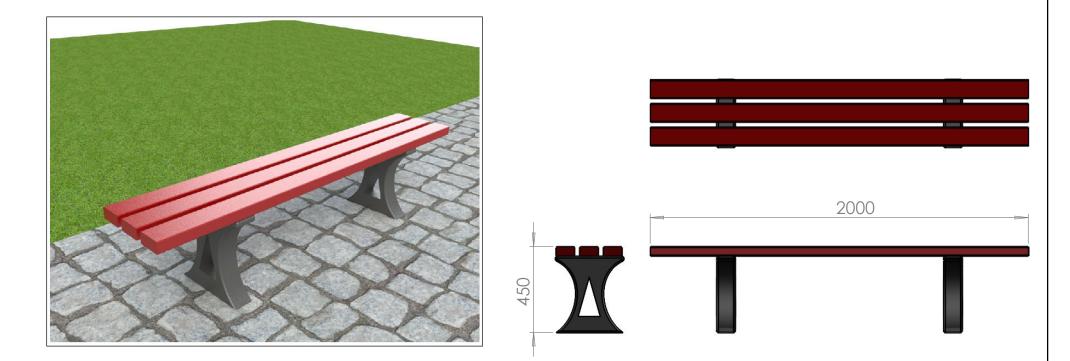

### Seating | ASF913RP Recycled Plastic Seat

Material: Dimensions: Colour: Adaptations:

Environmentaly impecable 10% recycled plastic Seats are 2000mm long but can be manufactured to bespoke sizes if required Seats are available in brown as standard. Other colours are available on request Seats can be used in conjunction with picnic tables and planters