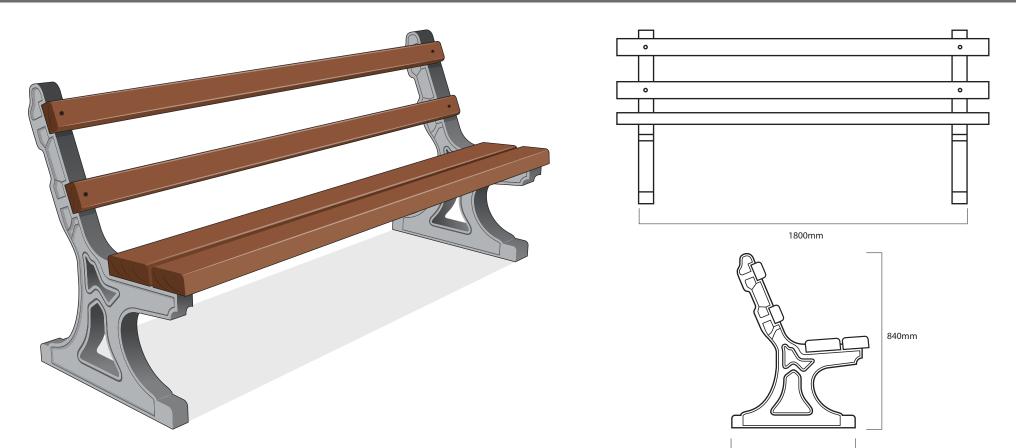

#### Seating ASF 501 Cast Iron Bench

| Materials:              | Seat Legs - Cast Iron Grade 250 Timber Slats - Iroko Hardwood with FSC Certification                                 |  |
|-------------------------|----------------------------------------------------------------------------------------------------------------------|--|
| Finish:                 | Seat Legs - Painted in weathershield rust resistant gloss in most RAL Colours Timber Slats - Standard Length: 1800mn |  |
| <b>Optional Finish:</b> | Painted in black rust resistant gloss & oven baked Other RAL Colours available on request                            |  |
| Fixing:                 | Above ground fixing via resin anchor bolts                                                                           |  |
| Optional Extras:        | Increased/Reduced length or curved versions on request. Logos/Coats of Arms can be incorporated                      |  |