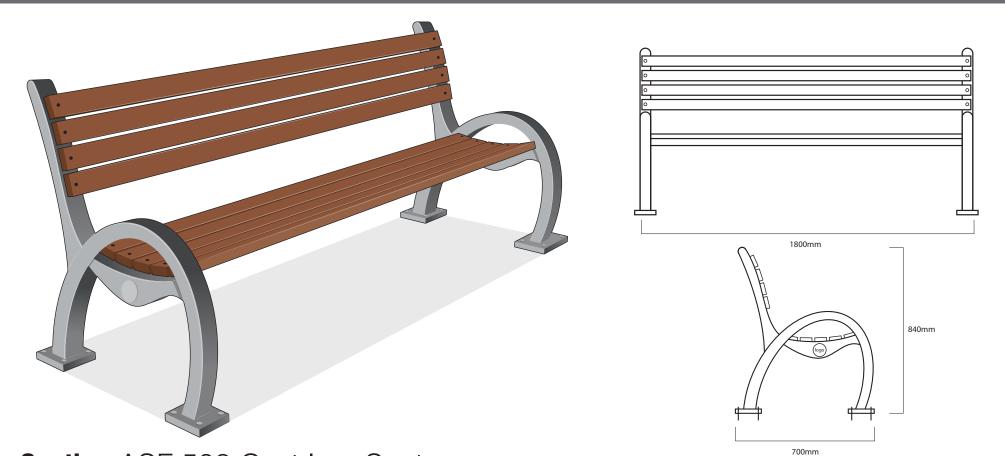

### Seating ASF 503 Cast Iron Seat

| Seat Legs - Cast Iron Grade 250 Timber Slats - Iroko Hardwood with FSC Certification                                 |  |
|----------------------------------------------------------------------------------------------------------------------|--|
| Seat Legs - Painted in weathershield rust resistant gloss in most RAL Colours Timber Slats - Standard Length: 1800mm |  |
| Painted in black rust resistant gloss & oven baked Other RAL Colours available on request                            |  |
| Above ground fixing via resin anchor bolts                                                                           |  |
| Increased/Reduced length or curved versions on request. Logos/Coats of Arms can be incorporated                      |  |
|                                                                                                                      |  |