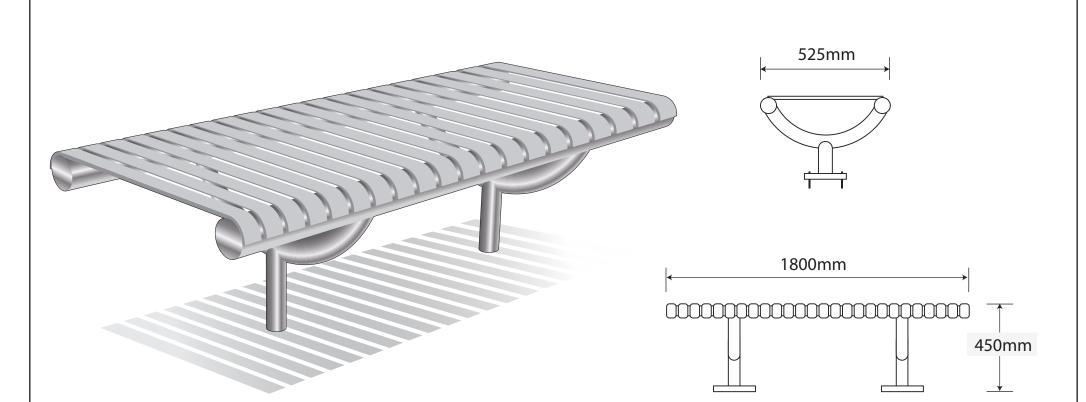

### Seating ASF 6010 Stainless Steel Bench

| Materials:              | Marine Grade 316 Stainless Steel or Mild Steel Galvanised Finish. Seat slats in FSC / non-endangered Iroko Hardwood                                           |
|-------------------------|---------------------------------------------------------------------------------------------------------------------------------------------------------------|
| Standard Finish         | Satin Brushed Polish/ Timbers in Satin Wood stain                                                                                                             |
| Optional Finish         | Stainless Steel can be finished to any polish finish (mirror/bright/bead blasted). Mild steel can be Polyester Powder Coated to any standard RAL or BS colour |
| Fixing                  | Either root fixed (below ground) or base plate (above ground) are available. Root fixing is recommended.                                                      |
| Armrests                | Can be incorporated or removed if required                                                                                                                    |
| Bespoke                 | Benches are usually manufactured to a standard length of 1800mm, although all dimensions can be adapted to suit customer requirements                         |
| Lettering/Logos/Designs | These can be added to seating where appropriate                                                                                                               |

#### www.asfco.co.uk info@asfco.co.uk 01484 401414

| Materials:              | Marine Grade 316 Stainless Steel or Mild Steel Galvanised Finish. Seat slats in FSC / non-endangered Iroko Hardwood                                           |
|-------------------------|---------------------------------------------------------------------------------------------------------------------------------------------------------------|
| Standard Finish         | Satin Brushed Polish/ Timbers in Satin Wood stain                                                                                                             |
| <b>Optional Finish</b>  | Stainless Steel can be finished to any polish finish (mirror/bright/bead blasted). Mild steel can be Polyester Powder Coated to any standard RAL or BS colour |
| Fixing                  | Either root fixed (below ground) or base plate (above ground) are available. Root fixing is recommended.                                                      |
| Armrests                | Can be incorporated or removed if required                                                                                                                    |
| Bespoke                 | Benches are usually manufactured to a standard length of 1800mm, although all dimensions can be adapted to suit customer requirements                         |
| Lettering/Logos/Designs | These can be added to seating where appropriate                                                                                                               |