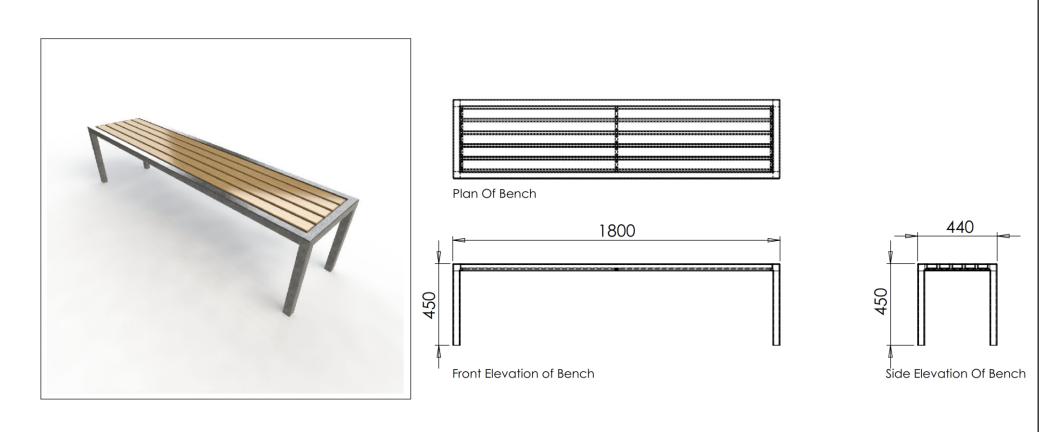

#### Seating ASF Utility Bench

| Materials:              | Frames In Stainless Steel, also Available in mild steel. Slats in Hardwood Timber from either managed, no endangered or FSC sources                                |
|-------------------------|--------------------------------------------------------------------------------------------------------------------------------------------------------------------|
| Finish:                 | Frames satin Brush polished . Slats in Danish oil                                                                                                                  |
| <b>Optional Finish:</b> | Frames can be finished to any polish standard, steel alternatives can be finished galvanized or polyester powder coated. Timber slats can be stained/ varnished to |
| Fixing:                 | any spec.<br>Bolt down or root fixing is available                                                                                                                 |
| Bespoke:                | Benches can be manufactured to any dimensions required                                                                                                             |