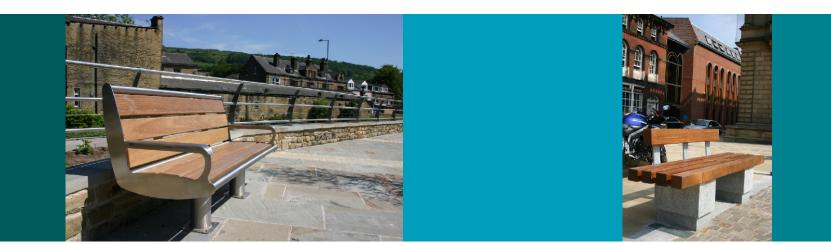

### Seating ASF 6009 Stainless Steel Bench

| Materials:              | Marine Grade 316 Stainless Steel or Mild Steel Galvanised Finish. Seat slats in FSC / non-endangered Iroko Hardwood                                           |
|-------------------------|---------------------------------------------------------------------------------------------------------------------------------------------------------------|
| Standard Finish         | Satin Brushed Polish/ Timbers in Satin Wood stain                                                                                                             |
| Optional Finish         | Stainless Steel can be finished to any polish finish (mirror/bright/bead blasted). Mild steel can be Polyester Powder Coated to any standard RAL or BS colour |
| Fixing                  | Either root fixed (below ground) or base plate (above ground) are available. Root fixing is recommended.                                                      |
| Armrests                | Can be incorporated or removed if required                                                                                                                    |
| Bespoke                 | Benches are usually manufactured to a standard length of 1800mm, although all dimensions can be adapted to suit customer requirements                         |
| Lettering/Logos/Designs | These can be added to seating where appropriate                                                                                                               |

### Seating ASF 6010 Stainless Steel Bench

| Materials:              | Marine Grade 316 Stainless Steel or Mild Steel Galvanised Finish. Seat slats in FSC / non-endangered Iroko Hardwood                                           |
|-------------------------|---------------------------------------------------------------------------------------------------------------------------------------------------------------|
| Standard Finish         | Satin Brushed Polish/ Timbers in Satin Wood stain                                                                                                             |
| Optional Finish         | Stainless Steel can be finished to any polish finish (mirror/bright/bead blasted). Mild steel can be Polyester Powder Coated to any standard RAL or BS colour |
| Fixing                  | Either root fixed (below ground) or base plate (above ground) are available. Root fixing is recommended.                                                      |
| Armrests                | Can be incorporated or removed if required                                                                                                                    |
| Bespoke                 | Benches are usually manufactured to a standard length of 1800mm, although all dimensions can be adapted to suit customer requirements                         |
| Lettering/Logos/Designs | These can be added to seating where appropriate                                                                                                               |