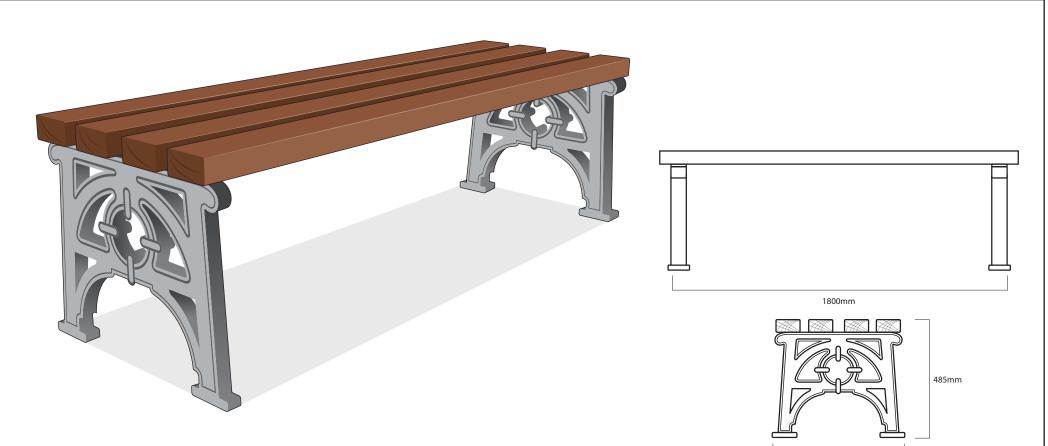

### Seating ASF 501s Cast Iron Bench

| Materials:              | Seat Legs - Cast Iron Grade 250 Timber Slats - Iroko Hardwood with FSC Certification                                 |  |
|-------------------------|----------------------------------------------------------------------------------------------------------------------|--|
| Finish:                 | Seat Legs - Painted in weathershield rust resistant gloss in most RAL Colours Timber Slats - Standard Length: 1800mm |  |
| <b>Optional Finish:</b> | Painted in black rust resistant gloss & oven baked Other RAL Colours available on request                            |  |
| Fixing:                 | Above ground fixing via resin anchor bolts                                                                           |  |
| Optional Extras:        | Increased/Reduced length or curved versions on request. Logos/Coats of Arms can be incorporated                      |  |