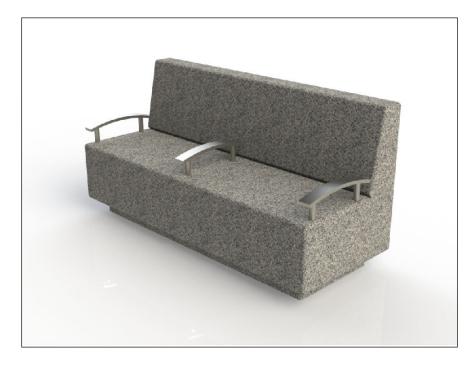

atch. Others available on request.Optional Finishes:Available in a wide range of granite finishes: Polished, Honed, Flamed and Picked.Adaptations:Granite products can be Retro-Fitted with Galvanised Steel, Stainless Steel or Timber ancillary features.Lighting and<br/>Illumination:Bespoke Illumination options are available for practical and feature lighting schemes.

#### www.asfco.co.uk info@asfco.co.uk 01484 401414







#### Seating | Seat 800



#### www.asfco.co.uk info@asfco.co.uk 01484 401414







#### Seating | Seat 600







#### **Seating | Organic Seat**





# Seating | Organic Features Seat/Bollard









### **Seating | Organic Bench**



200

### Seating | Modernist Seat





#### Seating | Modernist Features2 Sit Down Bollard







#### **Seating | Modernist Bench**





### **Seating | Cubist Seat**