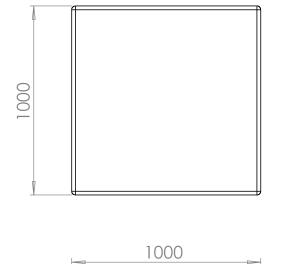

#### Seating | Seat 1000

Standard<br/>Material Type:Silver Grey, Mid Grey and Black. See swatch. Others available on request.Optional Finishes:Available in a wide range of granite finishes: Polished, Honed, Flamed and Picked.Adaptations:Granite products can be Retro-Fitted with Galvanised Steel, Stainless Steel or Timber ancillary features.Lighting and<br/>Illumination:Bespoke Illumination options are available for practical and feature lighting schemes.