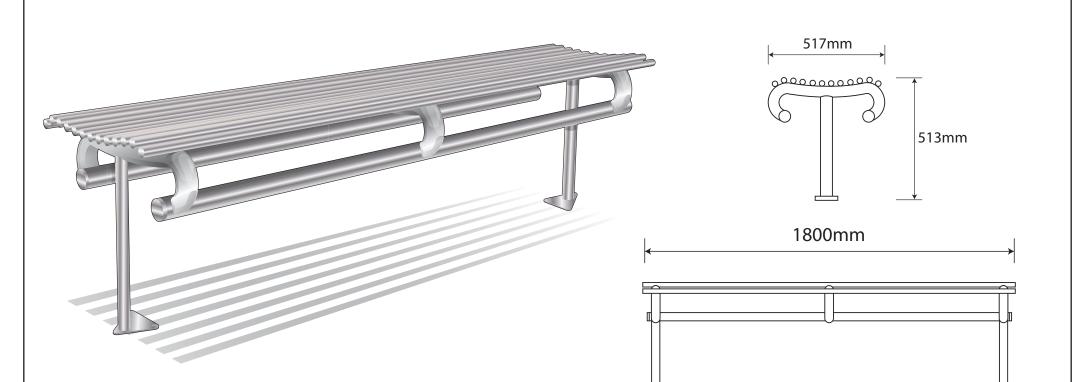

### Seating ASF 6009 Stainless Steel Bench

| Materials:              | Marine Grade 316 Stainless Steel or Mild Steel Galvanised Finish. Seat slats in FSC / non-endangered Iroko Hardwood                                           |
|-------------------------|---------------------------------------------------------------------------------------------------------------------------------------------------------------|
| Standard Finish         | Satin Brushed Polish/ Timbers in Satin Wood stain                                                                                                             |
| Optional Finish         | Stainless Steel can be finished to any polish finish (mirror/bright/bead blasted). Mild steel can be Polyester Powder Coated to any standard RAL or BS colour |
| Fixing                  | Either root fixed (below ground) or base plate (above ground) are available. Root fixing is recommended.                                                      |
| Armrests                | Can be incorporated or removed if required                                                                                                                    |
| Bespoke                 | Benches are usually manufactured to a standard length of 1800mm, although all dimensions can be adapted to suit customer requirements                         |
| Lettering/Logos/Designs | These can be added to seating where appropriate                                                                                                               |

#### www.asfco.co.uk info@asfco.co.uk 01484 401414