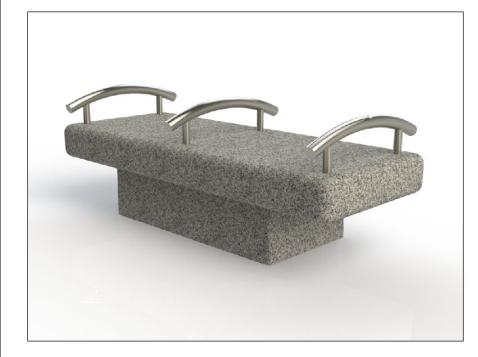

#### Seating | Seat 1000

Standard<br/>Material Type:Silver Grey, Mid Grey and Black. See swatch. Others available on request.Optional Finishes:Available in a wide range of granite finishes: Polished, Honed, Flamed and Picked.Adaptations:Granite products can be Retro-Fitted with Galvanised Steel, Stainless Steel or Timber ancillary features.Lighting and<br/>Illumination:Bespoke Illumination options are available for practical and feature lighting schemes.