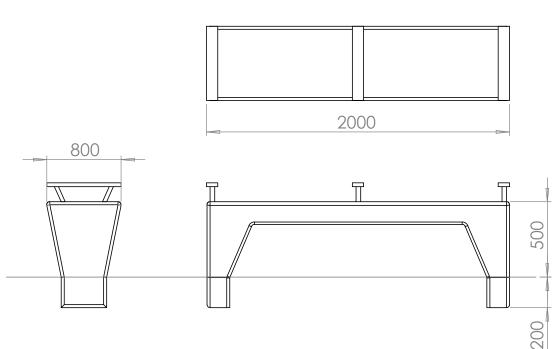

#### Seating | Seat 1000

Standard<br/>Material Type:Silver Grey, Mid Grey and Black. See swatch. Others available on request.Optional Finishes:Available in a wide range of granite finishes: Polished, Honed, Flamed and Picked.Adaptations:Granite products can be Retro-Fitted with Galvanised Steel, Stainless Steel or Timber ancillary features.Lighting and<br/>Illumination:Bespoke Illumination options are available for practical and feature lighting schemes.