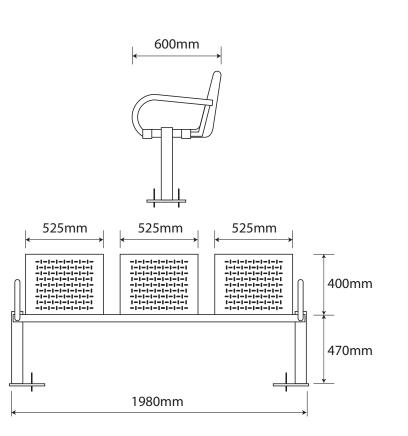

### Seating ASF 6009 Stainless Steel Bench

| Materials:              | Marine Grade 316 Stainless Steel or Mild Steel Galvanised Finish. Seat slats in FSC / non-endangered Iroko Hardwood                                           |
|-------------------------|---------------------------------------------------------------------------------------------------------------------------------------------------------------|
| Standard Finish         | Satin Brushed Polish/ Timbers in Satin Wood stain                                                                                                             |
| Optional Finish         | Stainless Steel can be finished to any polish finish (mirror/bright/bead blasted). Mild steel can be Polyester Powder Coated to any standard RAL or BS colour |
| Fixing                  | Either root fixed (below ground) or base plate (above ground) are available. Root fixing is recommended.                                                      |
| Armrests                | Can be incorporated or removed if required                                                                                                                    |
| Bespoke                 | Benches are usually manufactured to a standard length of 1800mm, although all dimensions can be adapted to suit customer requirements                         |
| Lettering/Logos/Designs | These can be added to seating where appropriate                                                                                                               |