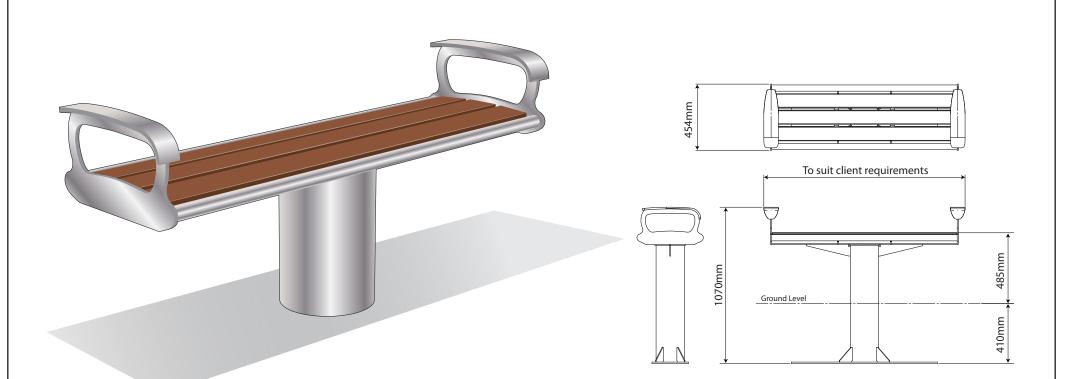

### Seating ASF 6009 Stainless Steel Bench

| Materials:              | Marine Grade 316 Stainless Steel or Mild Steel Galvanised Finish. Seat slats in FSC / non-endangered Iroko Hardwood                                           |
|-------------------------|---------------------------------------------------------------------------------------------------------------------------------------------------------------|
| Standard Finish         | Satin Brushed Polish/ Timbers in Satin Wood stain                                                                                                             |
| Optional Finish         | Stainless Steel can be finished to any polish finish (mirror/bright/bead blasted). Mild steel can be Polyester Powder Coated to any standard RAL or BS colour |
| Fixing                  | Either root fixed (below ground) or base plate (above ground) are available. Root fixing is recommended.                                                      |
| Armrests                | Can be incorporated or removed if required                                                                                                                    |
| Bespoke                 | Benches are usually manufactured to a standard length of 1800mm, although all dimensions can be adapted to suit customer requirements                         |
| Lettering/Logos/Designs | These can be added to seating where appropriate                                                                                                               |