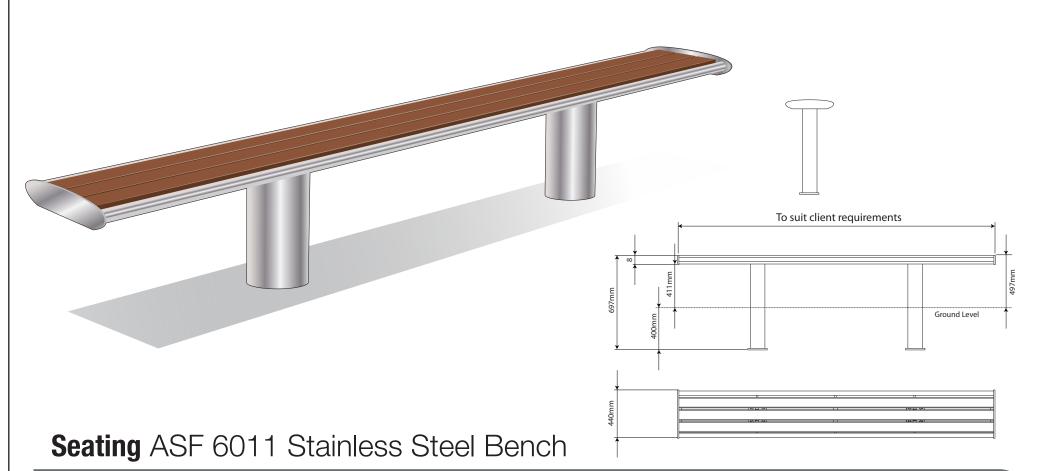

### Seating ASF 6010 Stainless Steel Bench

| Materials:              | Marine Grade 316 Stainless Steel or Mild Steel Galvanised Finish. Seat slats in FSC / non-endangered Iroko Hardwood                                           |
|-------------------------|---------------------------------------------------------------------------------------------------------------------------------------------------------------|
| Standard Finish         | Satin Brushed Polish/ Timbers in Satin Wood stain                                                                                                             |
| Optional Finish         | Stainless Steel can be finished to any polish finish (mirror/bright/bead blasted). Mild steel can be Polyester Powder Coated to any standard RAL or BS colour |
| Fixing                  | Either root fixed (below ground) or base plate (above ground) are available. Root fixing is recommended.                                                      |
| Armrests                | Can be incorporated or removed if required                                                                                                                    |
| Bespoke                 | Benches are usually manufactured to a standard length of 1800mm, although all dimensions can be adapted to suit customer requirements                         |
| Lettering/Logos/Designs | These can be added to seating where appropriate                                                                                                               |

#### www.asfco.co.uk info@asfco.co.uk 01484 401414

| Materials:              | Marine Grade 316 Stainless Steel or Mild Steel Galvanised Finish. Seat slats in FSC / non-endangered Iroko Hardwood                                           |
|-------------------------|---------------------------------------------------------------------------------------------------------------------------------------------------------------|
| Standard Finish         | Satin Brushed Polish/ Timbers in Satin Wood stain                                                                                                             |
| <b>Optional Finish</b>  | Stainless Steel can be finished to any polish finish (mirror/bright/bead blasted). Mild steel can be Polyester Powder Coated to any standard RAL or BS colour |
| Fixing                  | Either root fixed (below ground) or base plate (above ground) are available. Root fixing is recommended.                                                      |
| Armrests                | Can be incorporated or removed if required                                                                                                                    |
| Bespoke                 | Benches are usually manufactured to a standard length of 1800mm, although all dimensions can be adapted to suit customer requirements                         |
| Lettering/Logos/Designs | These can be added to seating where appropriate                                                                                                               |