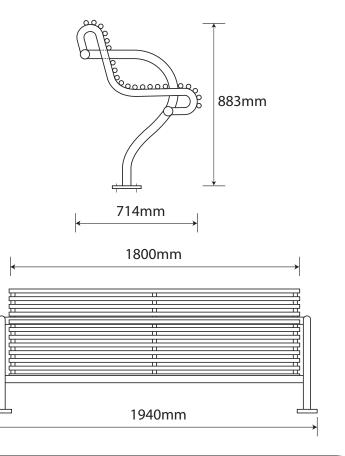

### Seating ASF 6009 Stainless Steel Bench

| Materials:              | Marine Grade 316 Stainless Steel or Mild Steel Galvanised Finish. Seat slats in FSC / non-endangered Iroko Hardwood                                           |
|-------------------------|---------------------------------------------------------------------------------------------------------------------------------------------------------------|
| Standard Finish         | Satin Brushed Polish/ Timbers in Satin Wood stain                                                                                                             |
| Optional Finish         | Stainless Steel can be finished to any polish finish (mirror/bright/bead blasted). Mild steel can be Polyester Powder Coated to any standard RAL or BS colour |
| Fixing                  | Either root fixed (below ground) or base plate (above ground) are available. Root fixing is recommended.                                                      |
| Armrests                | Can be incorporated or removed if required                                                                                                                    |
| Bespoke                 | Benches are usually manufactured to a standard length of 1800mm, although all dimensions can be adapted to suit customer requirements                         |
| Lettering/Logos/Designs | These can be added to seating where appropriate                                                                                                               |