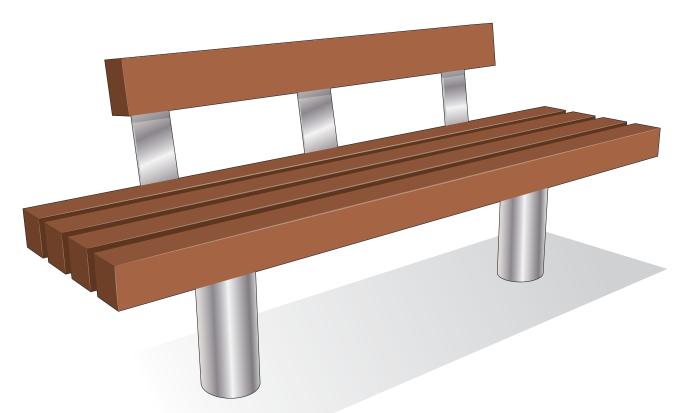

#### Seating ASF Utility Bench

| Materials:              | Frames In Stainless Steel, also Available in mild steel. Slats in Hardwood Timber from either managed, no endangered or FSC sources                                |
|-------------------------|--------------------------------------------------------------------------------------------------------------------------------------------------------------------|
| Finish:                 | Frames satin Brush polished . Slats in Danish oil                                                                                                                  |
| <b>Optional Finish:</b> | Frames can be finished to any polish standard, steel alternatives can be finished galvanized or polyester powder coated. Timber slats can be stained/ varnished to |
| Fixing:                 | any spec.<br>Bolt down or root fixing is available                                                                                                                 |
| Bespoke:                | Benches can be manufactured to any dimensions required                                                                                                             |