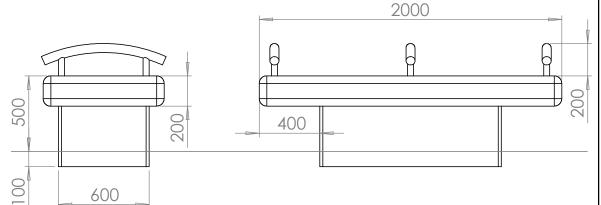

#### Seating | Seat 1000

Standard<br/>Material Type:Silver Grey, Mid Grey and Black. See swatch. Others available on request.Optional Finishes:Available in a wide range of granite finishes: Polished, Honed, Flamed and Picked.Adaptations:Granite products can be Retro-Fitted with Galvanised Steel, Stainless Steel or Timber ancillary features.Lighting and<br/>Illumination:Bespoke Illumination options are available for practical and feature lighting schemes.