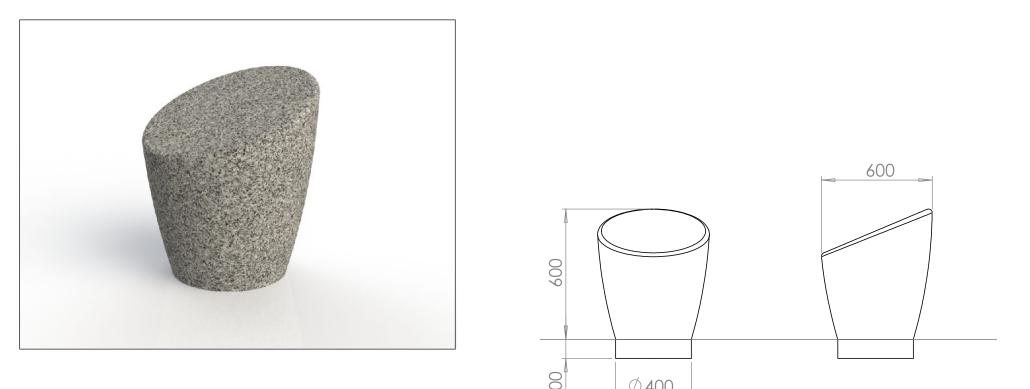

|

# ASF architec

#### architectural street furnishings







#### Seating | Seat 1000

Standard<br/>Material Type:Silver Grey, Mid Grey and Black. See swatch. Others available on request.Optional Finishes:Available in a wide range of granite finishes: Polished, Honed, Flamed and Picked.Adaptations:Granite products can be Retro-Fitted with Galvanised Steel, Stainless Steel or Timber ancillary features.Lighting and<br/>Illumination:Bespoke Illumination options are available for practical and feature lighting schemes.

#### www.asfco.co.uk info@asfco.co.uk 01484 401414







#### Seating | Seat 800



#### www.asfco.co.uk info@asfco.co.uk 01484 401414







#### Seating | Seat 600







#### **Seating | Organic Seat**





# Seating | Organic Features Seat/Bollard









### **Seating | Organic Bench**



200

### Seating | Modernist Seat





#### Seating | Modernist Features2 Sit Down Bollard







#### **Seating | Modernist Bench**





### **Seating | Cubist Seat**