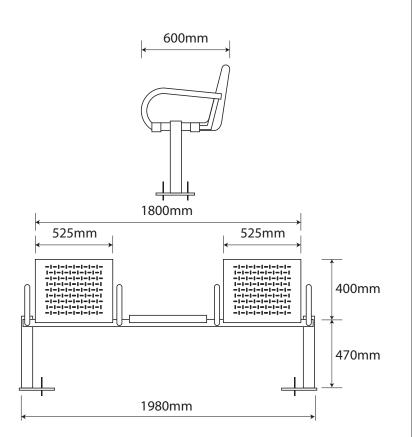

### Seating ASF 6010 Stainless Steel Bench

| Materials:              | Marine Grade 316 Stainless Steel or Mild Steel Galvanised Finish. Seat slats in FSC / non-endangered Iroko Hardwood                                           |
|-------------------------|---------------------------------------------------------------------------------------------------------------------------------------------------------------|
| Standard Finish         | Satin Brushed Polish/ Timbers in Satin Wood stain                                                                                                             |
| Optional Finish         | Stainless Steel can be finished to any polish finish (mirror/bright/bead blasted). Mild steel can be Polyester Powder Coated to any standard RAL or BS colour |
| Fixing                  | Either root fixed (below ground) or base plate (above ground) are available. Root fixing is recommended.                                                      |
| Armrests                | Can be incorporated or removed if required                                                                                                                    |
| Bespoke                 | Benches are usually manufactured to a standard length of 1800mm, although all dimensions can be adapted to suit customer requirements                         |
| Lettering/Logos/Designs | These can be added to seating where appropriate                                                                                                               |