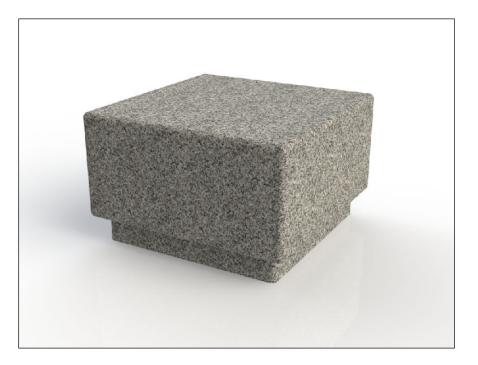

|
| Bespoke:                | Benches can be manufactured to any dimensions required                                                                                                             |

# ASF architec

#### architectural street furnishings







#### Seating | Seat 1000

Standard<br/>Material Type:Silver Grey, Mid Grey and Black. See swatch. Others available on request.Optional Finishes:Available in a wide range of granite finishes: Polished, Honed, Flamed and Picked.Adaptations:Granite products can be Retro-Fitted with Galvanised Steel, Stainless Steel or Timber ancillary features.Lighting and<br/>Illumination:Bespoke Illumination options are available for practical and feature lighting schemes.

#### www.asfco.co.uk info@asfco.co.uk 01484 401414







#### Seating | Seat 800



#### www.asfco.co.uk info@asfco.co.uk 01484 401414







#### Seating | Seat 600







#### **Seating | Organic Seat**





# Seating | Organic Features Seat/Bollard









### **Seating | Organic Bench**



200

### Seating | Modernist Seat





#### Seating | Modernist Features2 Sit Down Bollard







#### **Seating | Modernist Bench**





### **Seating | Cubist Seat**