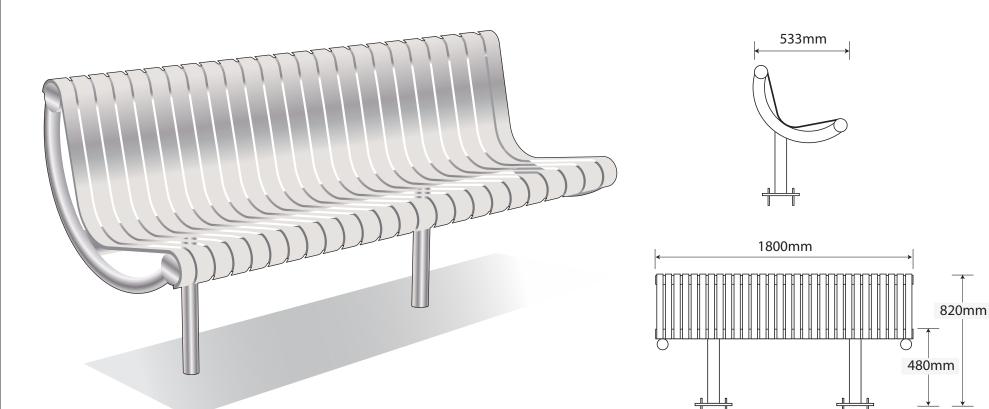

### Seating ASF 6013 Stainless Steel Bench

| Materials:      | Marine Grade 316 Stainless Steel or Mild Steel Galvanised Finish. Seat slats in FSC / non-endangered Iroko Hardwood                                                                                                               |
|-----------------|-----------------------------------------------------------------------------------------------------------------------------------------------------------------------------------------------------------------------------------|
| Standard Finish | Satin Brushed Polish/ Timbers in Satin Wood stain                                                                                                                                                                                 |
| Optional Finish | Stainless Steel can be finished to any polish finish (mirror / bright / bead blasted). Mild steel can be Polyester Powder Coated to any RAL / BS colour.<br>Slats can be of any available timber with any stain / painted finish. |
| Fixing          | As per diagram. Other fixing methods can be devised to suit site if required                                                                                                                                                      |
| Bespoke         | Standard benches are manufactured to size specifications shown, but can be made to any dimensions required                                                                                                                        |

#### www.asfco.co.uk info@asfco.co.uk 01484 401414