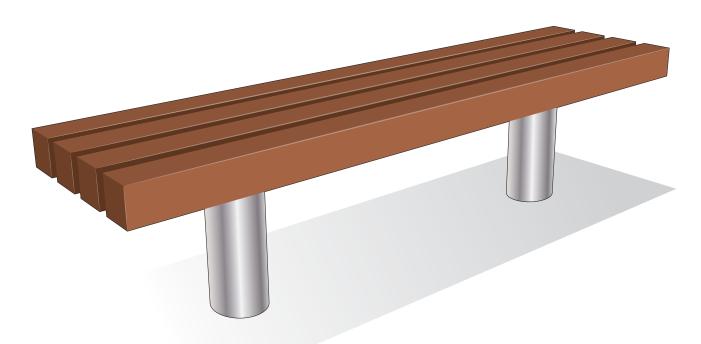

#### Seating ASF Utility Bench

| Materials:              | Frames In Stainless Steel, also Available in mild steel. Slats in Hardwood Timber from either managed, no endangered or FSC sources                                |
|-------------------------|--------------------------------------------------------------------------------------------------------------------------------------------------------------------|
| Finish:                 | Frames satin Brush polished . Slats in Danish oil                                                                                                                  |
| <b>Optional Finish:</b> | Frames can be finished to any polish standard, steel alternatives can be finished galvanized or polyester powder coated. Timber slats can be stained/ varnished to |
| Fixing:                 | any spec.<br>Bolt down or root fixing is available                                                                                                                 |
| Bespoke:                | Benches can be manufactured to any dimensions required                                                                                                             |