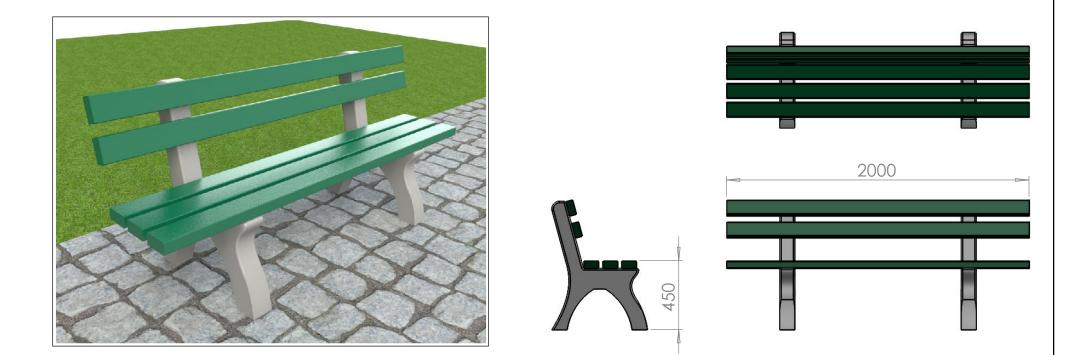

### Seating | ASF910RP Recycled Plastic Seat

Material: Dimensions: Colour: Adaptations: Environmentaly impecable 10% recycled plastic Seats are 2000mm long but can be manufactured to bespoke sizes if required Seats are available in gren, brown black and blue as standard. Other colours are available on request Seats can be used in conjunction with picnic tables and planters