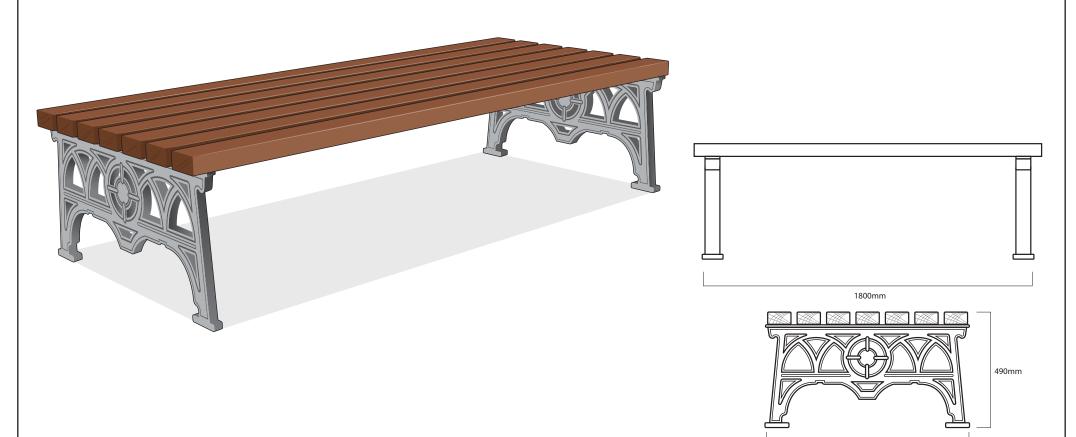

#### Seating ASF 501 Cast Iron Bench

| Materials:              | Seat Legs - Cast Iron Grade 250 Timber Slats - Iroko Hardwood with FSC Certification                                 |  |
|-------------------------|----------------------------------------------------------------------------------------------------------------------|--|
| Finish:                 | Seat Legs - Painted in weathershield rust resistant gloss in most RAL Colours Timber Slats - Standard Length: 1800mn |  |
| <b>Optional Finish:</b> | Painted in black rust resistant gloss & oven baked Other RAL Colours available on request                            |  |
| Fixing:                 | Above ground fixing via resin anchor bolts                                                                           |  |
| Optional Extras:        | Increased/Reduced length or curved versions on request. Logos/Coats of Arms can be incorporated                      |  |