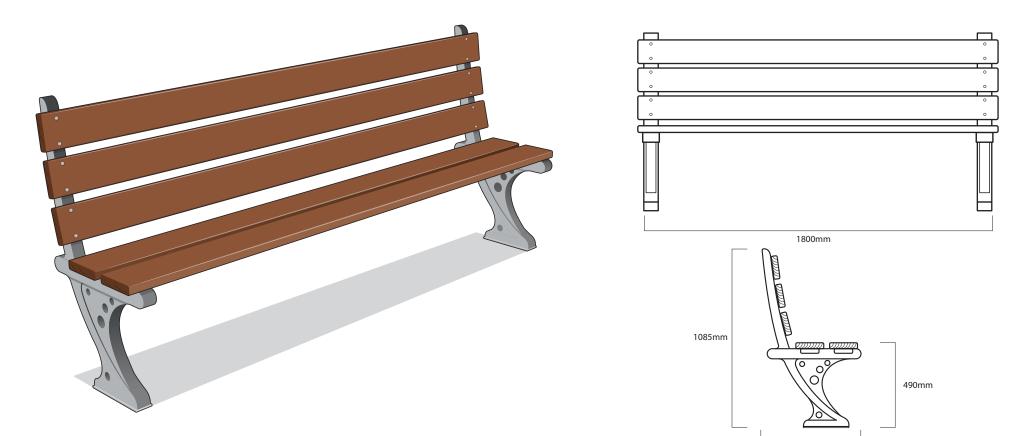

#### Seating ASF 501 Cast Iron Bench

| Materials:              | Seat Legs - Cast Iron Grade 250 Timber Slats - Iroko Hardwood with FSC Certification                                 |  |
|-------------------------|----------------------------------------------------------------------------------------------------------------------|--|
| Finish:                 | Seat Legs - Painted in weathershield rust resistant gloss in most RAL Colours Timber Slats - Standard Length: 1800mn |  |
| <b>Optional Finish:</b> | Painted in black rust resistant gloss & oven baked Other RAL Colours available on request                            |  |
| Fixing:                 | Above ground fixing via resin anchor bolts                                                                           |  |
| Optional Extras:        | Increased/Reduced length or curved versions on request. Logos/Coats of Arms can be incorporated                      |  |