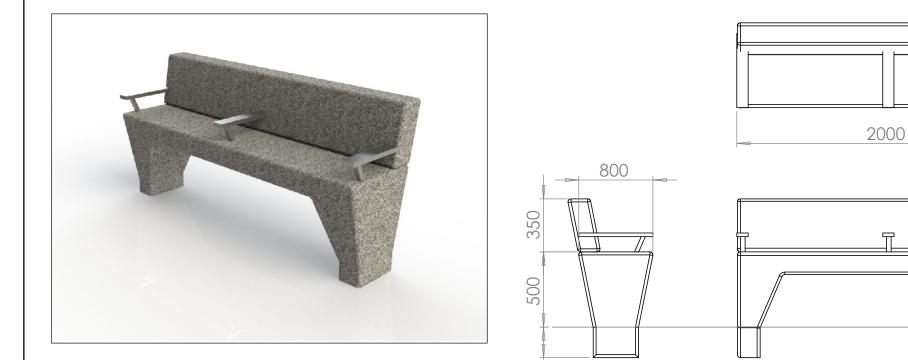

### architectural street furnishings







#### Seating | Seat 1000

Standard<br/>Material Type:Silver Grey, Mid Grey and Black. See swatch. Others available on request.Optional Finishes:Available in a wide range of granite finishes: Polished, Honed, Flamed and Picked.Adaptations:Granite products can be Retro-Fitted with Galvanised Steel, Stainless Steel or Timber ancillary features.Lighting and<br/>Illumination:Bespoke Illumination options are available for practical and feature lighting schemes.

#### www.asfco.co.uk info@asfco.co.uk 01484 401414







#### Seating | Seat 800



#### www.asfco.co.uk info@asfco.co.uk 01484 401414







#### Seating | Seat 600







#### **Seating | Organic Seat**





# Seating | Organic Features Seat/Bollard









### **Seating | Organic Bench**



200

### Seating | Modernist Seat





#### Seating | Modernist Features2 Sit Down Bollard







#### **Seating | Modernist Bench**





### **Seating | Cubist Seat**