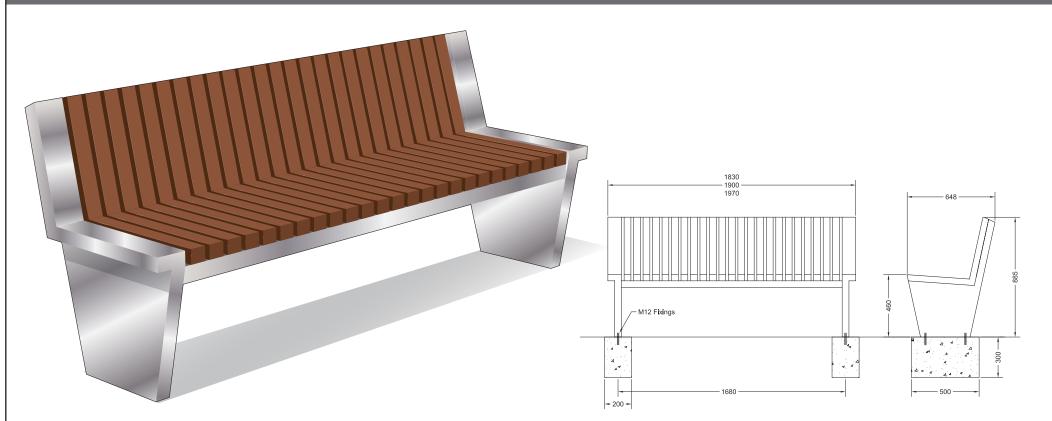

### Seating ASF 6017 Stainless Steel / Timber Seat

| Materials:              | Marine Grade 316 Stainless Steel or Mild Steel Galvanised Finish. Seat slats in FSC / non-endangered Iroko Hardwood                                           |
|-------------------------|---------------------------------------------------------------------------------------------------------------------------------------------------------------|
| Standard Finish         | Satin Brushed Polish/ Timbers in Satin Wood stain                                                                                                             |
| Optional Finish         | Stainless Steel can be finished to any polish finish (mirror/bright/bead blasted). Mild steel can be Polyester Powder Coated to any standard RAL or BS colour |
| Fixing                  | Either root fixed (below ground) or base plate (above ground) are available. Root fixing is recommended.                                                      |
| Armrests                | Can be incorporated or removed if required                                                                                                                    |
| Bespoke                 | Benches are usually manufactured to a standard length of 1800mm, although all dimensions can be adapted to suit customer requirements                         |
| Lettering/Logos/Designs | These can be added to seating where appropriate                                                                                                               |