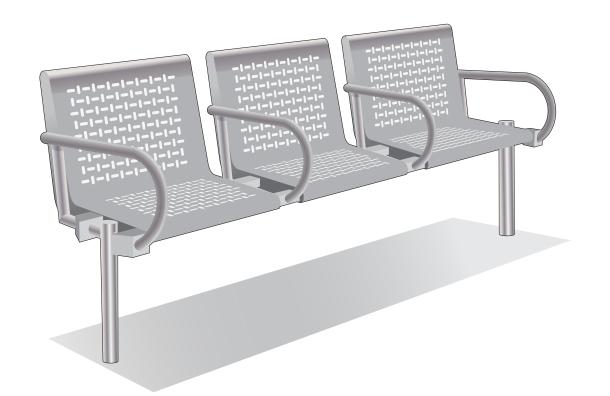

### Seating ASF 6009 Stainless Steel Bench

| Materials:              | Marine Grade 316 Stainless Steel or Mild Steel Galvanised Finish. Seat slats in FSC / non-endangered Iroko Hardwood                                           |
|-------------------------|---------------------------------------------------------------------------------------------------------------------------------------------------------------|
| Standard Finish         | Satin Brushed Polish/ Timbers in Satin Wood stain                                                                                                             |
| Optional Finish         | Stainless Steel can be finished to any polish finish (mirror/bright/bead blasted). Mild steel can be Polyester Powder Coated to any standard RAL or BS colour |
| Fixing                  | Either root fixed (below ground) or base plate (above ground) are available. Root fixing is recommended.                                                      |
| Armrests                | Can be incorporated or removed if required                                                                                                                    |
| Bespoke                 | Benches are usually manufactured to a standard length of 1800mm, although all dimensions can be adapted to suit customer requirements                         |
| Lettering/Logos/Designs | These can be added to seating where appropriate                                                                                                               |