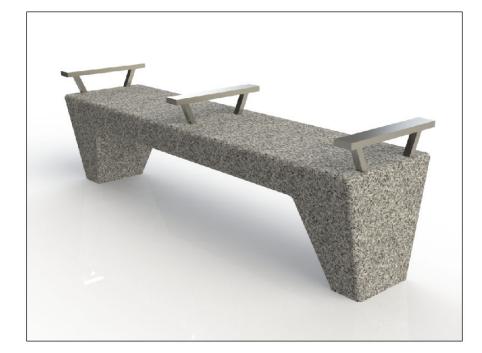

#### Seating | Seat 1000

Standard<br/>Material Type:Silver Grey, Mid Grey and Black. See swatch. Others available on request.Optional Finishes:Available in a wide range of granite finishes: Polished, Honed, Flamed and Picked.Adaptations:Granite products can be Retro-Fitted with Galvanised Steel, Stainless Steel or Timber ancillary features.Lighting and<br/>Illumination:Bespoke Illumination options are available for practical and feature lighting schemes.