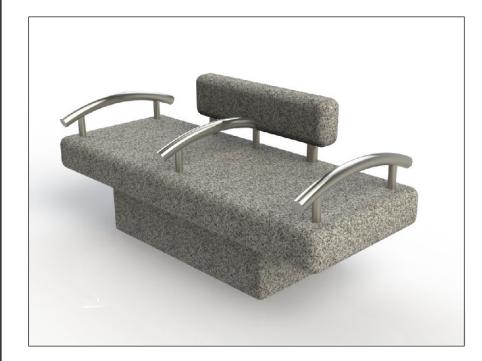

|

# ASF architec

#### architectural street furnishings







#### Seating | Seat 1000

Standard<br/>Material Type:Silver Grey, Mid Grey and Black. See swatch. Others available on request.Optional Finishes:Available in a wide range of granite finishes: Polished, Honed, Flamed and Picked.Adaptations:Granite products can be Retro-Fitted with Galvanised Steel, Stainless Steel or Timber ancillary features.Lighting and<br/>Illumination:Bespoke Illumination options are available for practical and feature lighting schemes.

#### www.asfco.co.uk info@asfco.co.uk 01484 401414







#### Seating | Seat 800



#### www.asfco.co.uk info@asfco.co.uk 01484 401414







#### Seating | Seat 600







#### **Seating | Organic Seat**





# Seating | Organic Features Seat/Bollard









### **Seating | Organic Bench**



200

### Seating | Modernist Seat





#### Seating | Modernist Features2 Sit Down Bollard







#### **Seating | Modernist Bench**





### **Seating | Cubist Seat**