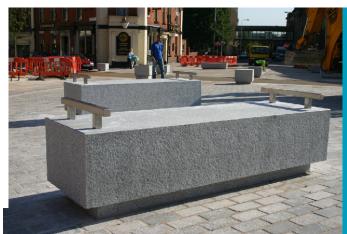

#### Seating | Seat 1000

Standard<br/>Material Type:Silver Grey, Mid Grey and Black. See swatch. Others available on request.Optional Finishes:Available in a wide range of granite finishes: Polished, Honed, Flamed and Picked.Adaptations:Granite products can be Retro-Fitted with Galvanised Steel, Stainless Steel or Timber ancillary features.Lighting and<br/>Illumination:Bespoke Illumination options are available for practical and feature lighting schemes.