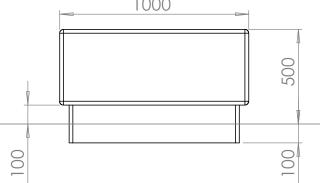

#### Seating | Seat 1000

Standard<br/>Material Type:Silver Grey, Mid Grey and Black. See swatch. Others available on request.Optional Finishes:Available in a wide range of granite finishes: Polished, Honed, Flamed and Picked.Adaptations:Granite products can be Retro-Fitted with Galvanised Steel, Stainless Steel or Timber ancillary features.Lighting and<br/>Illumination:Bespoke Illumination options are available for practical and feature lighting schemes.