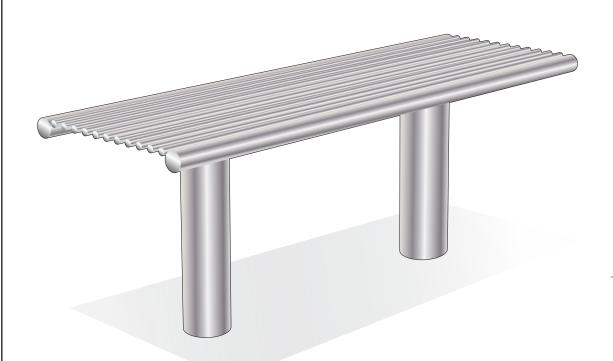

|
| Optional Material Finish:         | All the seats can be manufactured in mild steel and finished polyester powder coated in any RAL or BS Colour |
| Fixing:                           | Either Root Based (Below Ground) or Base Plate (Above Ground) Fixing                                         |
| Armrests:                         | Armrests can be incorporated if required                                                                     |
| Bespoke:                          | Bespoke Lengths, curved, modular options can be accommodated                                                 |
| Lettering/Logos/Laser Cut Designs | These can be added to personalise seating                                                                    |

www.asfco.co.uk info@asfco.co.uk 01484 401414







### Seating ASF 6019 Stainless Steel Seat

| Materials:                        | Grade 316 Marine Grade Stainless Steel                                                                       |
|-----------------------------------|--------------------------------------------------------------------------------------------------------------|
| Standard Finish:                  | Satin Brushed/Highly Polished Elements                                                                       |
| Optional Material Finish:         | All the seats can be manufactured in mild steel and finished polyester powder coated in any RAL or BS Colour |
| Fixing:                           | Either Root Based (Below Ground) or Base Plate (Above Ground) Fixing                                         |
| Armr