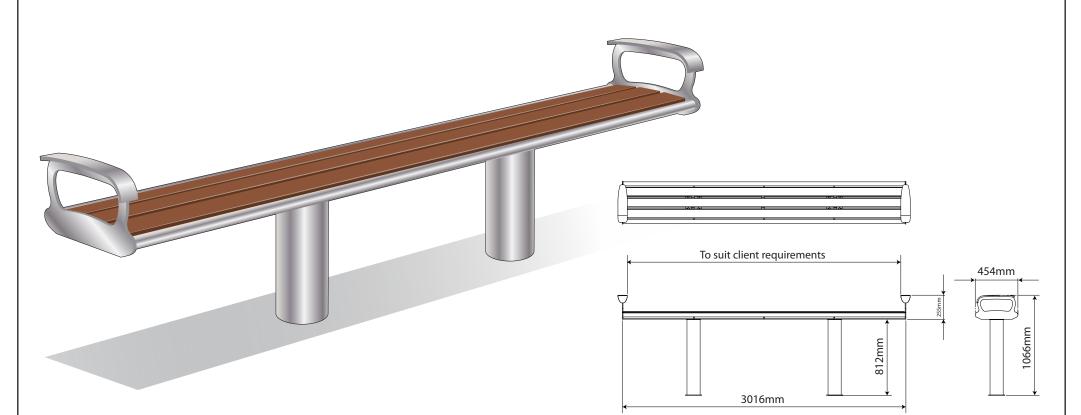

### Seating ASF 6010 Stainless Steel Bench

| Materials:              | Marine Grade 316 Stainless Steel or Mild Steel Galvanised Finish. Seat slats in FSC / non-endangered Iroko Hardwood                                           |
|-------------------------|---------------------------------------------------------------------------------------------------------------------------------------------------------------|
| Standard Finish         | Satin Brushed Polish/ Timbers in Satin Wood stain                                                                                                             |
| Optional Finish         | Stainless Steel can be finished to any polish finish (mirror/bright/bead blasted). Mild steel can be Polyester Powder Coated to any standard RAL or BS colour |
| Fixing                  | Either root fixed (below ground) or base plate (above ground) are available. Root fixing is recommended.                                                      |
| Armrests                | Can be incorporated or removed if required                                                                                                                    |
| Bespoke                 | Benches are usually manufactured to a standard length of 1800mm, although all dimensions can be adapted to suit customer requirements                         |
| Lettering/Logos/Designs | These can be added to seating where appropriate                                                                                                               |