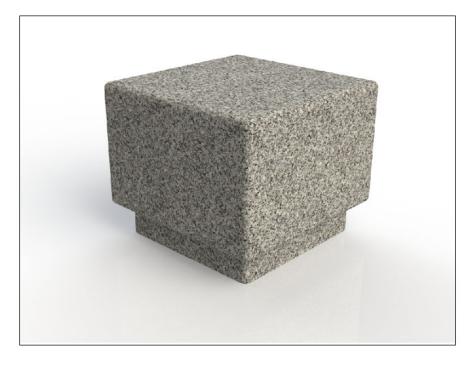

ed to any dimensions required                                                                                                             |

# ASF architec

#### architectural street furnishings







#### Seating | Seat 1000

Standard<br/>Material Type:Silver Grey, Mid Grey and Black. See swatch. Others available on request.Optional Finishes:Available in a wide range of granite finishes: Polished, Honed, Flamed and Picked.Adaptations:Granite products can be Retro-Fitted with Galvanised Steel, Stainless Steel or Timber ancillary features.Lighting and<br/>Illumination:Bespoke Illumination options are available for practical and feature lighting schemes.

#### www.asfco.co.uk info@asfco.co.uk 01484 401414







#### Seating | Seat 800



#### www.asfco.co.uk info@asfco.co.uk 01484 401414







#### Seating | Seat 600







#### **Seating | Organic Seat**





# Seating | Organic Features Seat/Bollard









### **Seating | Organic Bench**



200

### Seating | Modernist Seat





#### Seating | Modernist Features2 Sit Down Bollard







#### **Seating | Modernist Bench**





### **Seating | Cubist Seat**