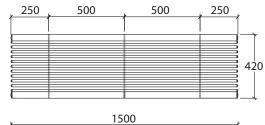

### Seating | ASF912RP Recycled Plastic Seat

Material: Dimensions: Colour: Adaptations:

Environmentaly impecable 10% recycled plastic

Seats are 1500mm long but can be manufactured to bespoke sizes if required Seats are available in grey as standard. Other colours are available on request Seats can be used in conjunction with picnic tables and planters