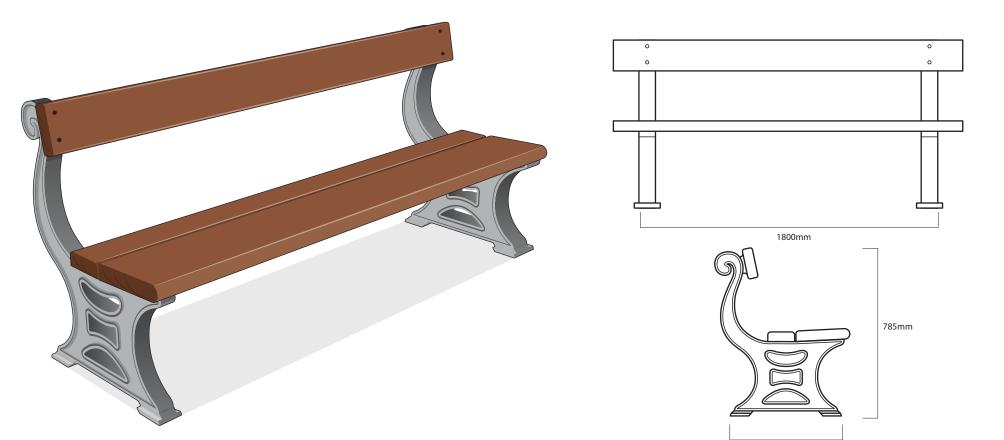

### Seating ASF 501s Cast Iron Bench

| Materials:              | Seat Legs - Cast Iron Grade 250 Timber Slats - Iroko Hardwood with FSC Certification                                 |  |
|-------------------------|----------------------------------------------------------------------------------------------------------------------|--|
| Finish:                 | Seat Legs - Painted in weathershield rust resistant gloss in most RAL Colours Timber Slats - Standard Length: 1800mm |  |
| <b>Optional Finish:</b> | Painted in black rust resistant gloss & oven baked Other RAL Colours available on request                            |  |
| Fixing:                 | Above ground fixing via resin anchor bolts                                                                           |  |
| Optional Extras:        | Increased/Reduced length or curved versions on request. Logos/Coats of Arms can be incorporated                      |  |