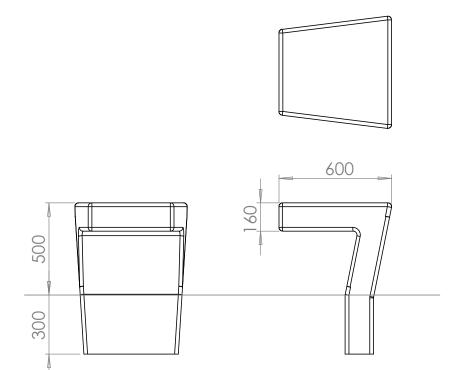

#### Seating | Seat 1000

Standard<br/>Material Type:Silver Grey, Mid Grey and Black. See swatch. Others available on request.Optional Finishes:Available in a wide range of granite finishes: Polished, Honed, Flamed and Picked.Adaptations:Granite products can be Retro-Fitted with Galvanised Steel, Stainless Steel or Timber ancillary features.Lighting and<br/>Illumination:Bespoke Illumination options are available for practical and feature lighting schemes.

#### www.asfco.co.uk info@asfco.co.uk 01484 401414







#### Seating | Seat 800



#### www.asfco.co.uk info@asfco.co.uk 01484 401414







#### Seating | Seat 600







#### **Seating | Organic Seat**





# Seating | Organic Features Seat/Bollard









### **Seating | Organic Bench**



200

### Seating | Modernist Seat





#### Seating | Modernist Features2 Sit Down Bollard







#### **Seating | Modernist Bench**





### **Seating | Cubist Seat**