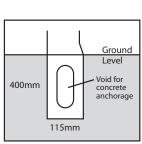

## Root Base Version

Dulux Weathershield Rust Resistant Paint. System applied in most RAL or BS Colours.

Rootbase for below ground fixing or Base Plate for above ground fixing. Other options available on request.

Rails are supplied in 6, 4, and 7mts straight lengths. 48.3mm outside diameter rail as standard. 33.7mm, 42.4mm and 60.3mm diameter option available on request