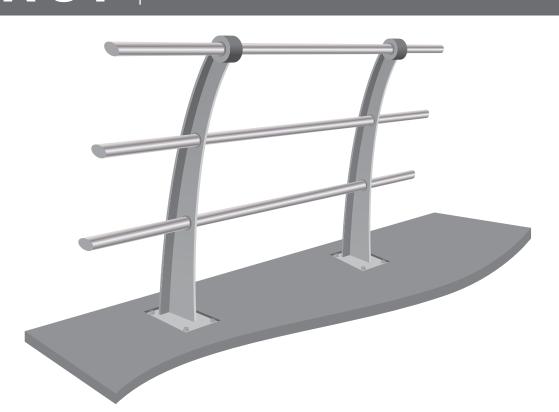

## Seating ASF 211 Quayside Cast Iron Post & Rail System

**Materials:** 

**Standard Finish:** 

**Optional Finish:** 

Fixing Options: Rail Options:

Post Types: Gradients:

Engineering Grade 250 Cast Iron.

Williamsons Metal Primer.

Dulux Weathershield Rust Resistant Paint. System applied in most RAL or BS Colours.

Rootbase for below ground fixing or Base Plate for above ground fixing. Other options available on request.

Rails are supplied in 6, 4, and 7mts straight lengths. 48.3mm outside diameter rail as standard. 33.7mm, 42.4mm and 60.3mm diameter option available on request

Posts can be supplied as intermediate, stop end or 90 degree corners.

Posts can be adapted to negotiate various site conditions such as gradients, steps, corners etc. Please speak to our technical staff who are at hand to help in such cases. Site surveys can be conducted where necessary.