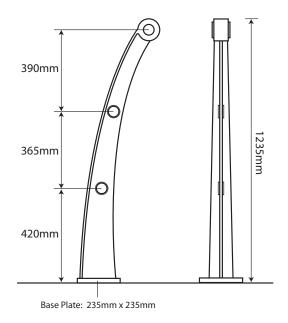

Dulux Weathershield Rust Resistant Paint. System applied in most RAL or BS Colours.

Rootbase for below ground fixing or Base Plate for above ground fixing. Other options available on request.

Rails are supplied in 6, 4, and 7mts straight lengths. 48.3mm outside diameter rail as standard. 33.7mm, 42.4mm and 60.3mm diameter option available on request

Posts can be supplied as intermediate, stop end or 90 degree corners.

Posts can be adapted to negotiate various site conditions such as gradients, steps, corners etc. Please speak to our technical staff who are at hand to help in such cases. Site surveys can be conducted where necessary.