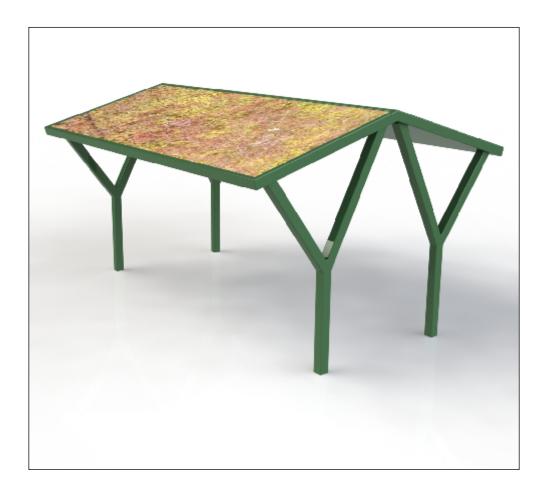

## ASF Green Roof Double Cycle Shelter

**Materials** 

Standard Finish Optional Finish Dimensions

**Green Roof** 

Frame section manufactured in 275 carbon steel box section from recycled sources Roof tray manufactured in 275 carbon steel, 5mm sheet from recycled sources

All steel work is finished hot dip galvanised and polyester powder coated in holy bush green

Frame can be left as a galvanised finish or coated in any RAL/BS colour

ASF shelters are 4000mm long as standard, but can be manufactured to any size required

Sedum green roof pack comprises GT4 extensive roof garden substrate, 20RSXSS3/g roofdrain and pre grown sedum matting