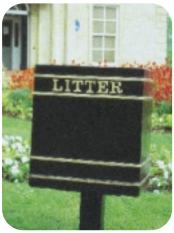

## litter bins front opening

## Front Opening Bins

ASF offer a co-ordinated range of well designed, Front Opening Litter Bins that are manufactured to withstand the harshest of environments but still add an attractive element to any scheme.

## A wide range of features include:-

- Wide opening door with strong pillar box type hinge, and a 12.5mm stainless steel hinge pin plus a "slam shut lock' with key operation for quick and easy emptying.
- Internal lip around the aperture to prevent rubbish and liquid falling between the outer bin casting and the liner.
- Robust galvanised steel liner with two lifting handles.
- The base, which is cast in strong ductile iron, is raised slightly off the ground to facilitate hosing out and cleaning.
- The decorative rings are recessed which allows contrasting decorative highlights to be protected from damage.
- The word 'LITTER' is cast into the body.