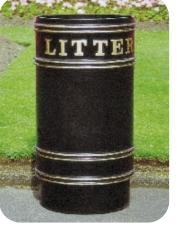

ASF offer Open Top Litter Bins in many shapes and sizes ranging from a 65 litre wall mounted bin to a massive 225 litre floor mounted bin. All Open Top Litter Bins come with a robust galvanised steel liner with two lifting handles.