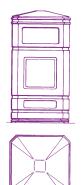

## Front Opening Bins

ASF offer a co-ordinated range of well designed, Front Opening Litter Bins that are manufactured to withstand the harshest of environments but still add an attractive element to any scheme.

## A wide range of features include:-

- Wide opening door with strong pillar box type hinge, and a 12.5mm stainless steel hinge pin plus a "slam shut lock' with key operation for quick and easy emptying.
- Internal lip around the aperture to prevent rubbish and liquid falling between the outer bin casting and the liner.
- Robust galvanised steel liner with two lifting handles.
- The base, which is cast in strong ductile iron, is raised slightly off the ground to facilitate hosing out and cleaning.
- The decorative rings are recessed which allows contrasting decorative highlights to be protected from damage.
- The word 'LITTER' is cast into the body.