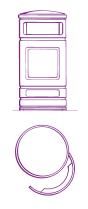

## Front Opening Bins

ASF offer a co-ordinated range of well designed, Front Opening Litter Bins that are manufactured to withstand the harshest of environments but still add an attractive element to any scheme.

## A wide range of features include:-

- Wide opening door with strong pillar box type hinge, and a 12.5mm stainless steel hinge pin plus a "slam shut lock' with key operation for quick and easy emptying.
- Internal lip around the aperture to prevent rubbish and liquid falling between the outer bin casting and the liner.
- Robust galvanised steel liner with two lifting handles.
- The base, which is cast in strong ductile iron, is raised slightly off the ground to facilitate hosing out and cleaning.
- The decorative rings are recessed which allows contrasting decorative highlights to be protected from damage.
- The word 'LITTER' is cast into the body.