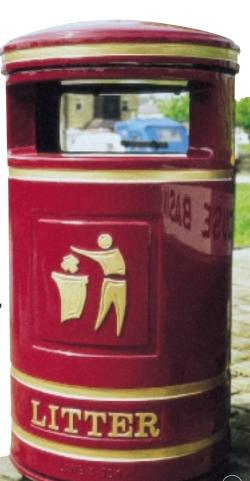

## Front Opening Bins

ASF offer a co-ordinated range of well designed, Front Opening Litter Bins that are manufactured to withstand the harshest of environments but still add an attractive element to any scheme.

## A wide range of features include:-

- Wide opening door with strong pillar box type hinge, and a 12.5mm stainless steel hinge pin plus a "slam shut lock' with key operation for quick and easy emptying.
- Internal lip around the aperture to prevent rubbish and liquid falling between the outer bin casting and the liner.
- Robust galvanised steel liner with two lifting handles.
- The base, which is cast in strong ductile iron, is raised slightly off the ground to facilitate hosing out and cleaning.
- The decorative rings are recessed which allows contrasting decorative highlights to be protected from damage.
- The word 'LITTER' is cast into the body.