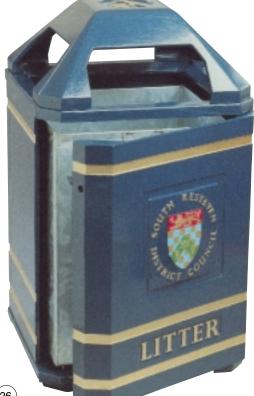

## Front Opening Bins

ASF offer a co-ordinated range of well designed, Front Opening Litter Bins that are manufactured to withstand the harshest of environments but still add an attractive element to any scheme.

## A wide range of features include:-

- Wide opening door with strong pillar box type hinge, and a 12.5mm stainless steel hinge pin plus a "slam shut lock' with key operation for quick and easy emptying.
- Internal lip around the aperture to prevent rubbish and liquid falling between the outer bin casting and the liner.
- Robust galvanised steel liner with two lifting handles.
- The base, which is cast in strong ductile iron, is raised slightly off the ground to facilitate hosing out and cleaning.
- The decorative rings are recessed which allows contrasting decorative highlights to be protected from damage.
- The word 'LITTER' is cast into the body.