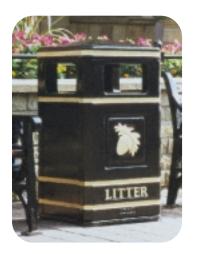

## Front Opening Bins

ASF offer a co-ordinated range of well designed, Front Opening Litter Bins that are manufactured to withstand the harshest of environments but still add an attractive element to any scheme.

## A wide range of features include:-

- Wide opening door with strong pillar box type hinge, and a 12.5mm stainless steel hinge pin plus a "slam shut lock' with key operation for quick and easy emptying.
- Internal lip around the aperture to prevent rubbish and liquid falling between the outer bin casting and the liner.
- Robust galvanised steel liner with two lifting handles.
- The base, which is cast in strong ductile iron, is raised slightly off the ground to facilitate hosing out and cleaning.
- The decorative rings are recessed which allows contrasting decorative highlights to be protected from damage.
- The word 'LITTER' is cast into the body.