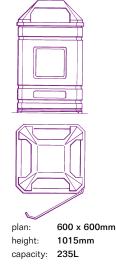

 plan:
 600mm x 400mm

 height:
 1015mm

 capacity:
 160L

 plan:
 535 x 535mm

 height:
 1015mm

 capacity:
 225L

ASF 452

plan: 450mm ø height: 915mm capacity: 140L

ASF 455

 plan:
 535 x 535mm

 height:
 1015mm

 capacity:
 225L

ASF 451

 plan:
 535mm ø

 height:
 1015mm

 capacity:
 175L