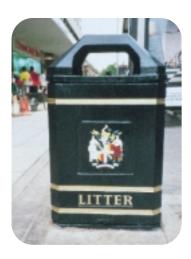

## Front Opening Bins

ASF offer a co-ordinated range of well designed, Front Opening Litter Bins that are manufactured to withstand the harshest of environments but still add an attractive element to any scheme.

## A wide range of features include:-

- Wide opening door with strong pillar box type hinge, and a 12.5mm stainless steel hinge pin plus a "slam shut lock' with key operation for quick and easy emptying.
- Internal lip around the aperture to prevent rubbish and liquid falling between the outer bin casting and the liner.
- Robust galvanised steel liner with two lifting handles.
- The base, which is cast in strong ductile iron, is raised slightly off the ground to facilitate hosing out and cleaning.
- The decorative rings are recessed which allows contrasting decorative highlights to be protected from damage.
- The word 'LITTER' is cast into the body.