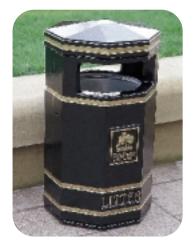

## Front Opening Bins

ASF offer a co-ordinated range of well designed, Front Opening Litter Bins that are manufactured to withstand the harshest of environments but still add an attractive element to any scheme.

## A wide range of features include:-

- Wide opening door with strong pillar box type hinge, and a 12.5mm stainless steel hinge pin plus a "slam shut lock' with key operation for quick and easy emptying.
- Internal lip around the aperture to prevent rubbish and liquid falling between the outer bin casting and the liner.
- Robust galvanised steel liner with two lifting handles.
- The base, which is cast in strong ductile iron, is raised slightly off the ground to facilitate hosing out and cleaning.
- The decorative rings are recessed which allows contrasting decorative highlights to be protected from damage.
- The word 'LITTER' is cast into the body.