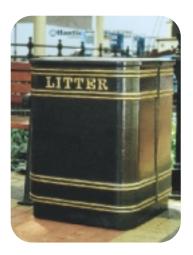

| ASF |  |
|-----|--|
| 402 |  |

TTER

height: 80 capacity: 75

400mm ø 800mm y: 75L

| Finish     | Rust resistant gloss<br>paint finish in any RAL<br>or BS colour.                                                                                                                      |
|------------|---------------------------------------------------------------------------------------------------------------------------------------------------------------------------------------|
| Highlights | A second colour to<br>embellish bands,<br>lettering or logo etc<br>available on request.                                                                                              |
| Insignia   | Borough/City/Town<br>Coat of Arms, Crests,<br>Logos, Dates etc can be<br>incorporated in order to<br>individualise schemes.                                                           |
| Fixing     | Fixing kits are available<br>for all litter bins. The<br>ASF 407 has a pedestal<br>option for concreting into<br>the ground. The ASF 408<br>has bolt holes to allow<br>wall mounting. |