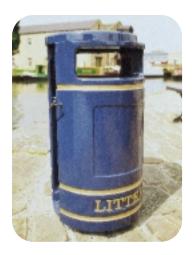

ASF offer Open Top Litter Bins in many shapes and sizes ranging from a 65 litre wall mounted bin to a massive 225 litre floor mounted bin. All Open Top Litter Bins come with a robust galvanised steel liner with two lifting handles.