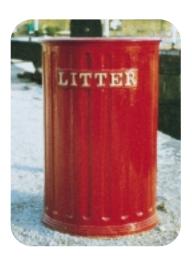

## Front Opening Bins

ASF offer a co-ordinated range of well designed, Front Opening Litter Bins that are manufactured to withstand the harshest of environments but still add an attractive element to any scheme.

## A wide range of features include:-

- Wide opening door with strong pillar box type hinge, and a 12.5mm stainless steel hinge pin plus a "slam shut lock' with key operation for quick and easy emptying.
- Internal lip around the aperture to prevent rubbish and liquid falling between the outer bin casting and the liner.
- Robust galvanised steel liner with two lifting handles.
- The base, which is cast in strong ductile iron, is raised slightly off the ground to facilitate hosing out and cleaning.
- The decorative rings are recessed which allows contrasting decorative highlights to be protected from damage.
- The word 'LITTER' is cast into the body.